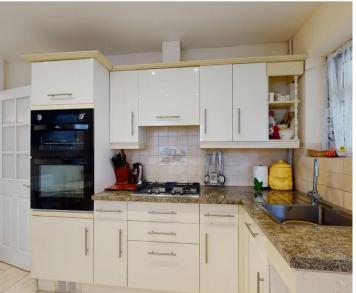

2 Laleham Gardens, Margate £465,000



# 2 Laleham Gardens

# Margate, Margate

Miles and Barr are delighted to bring to the market this two-bedroom detached bungalow in the popular sought-after location of Laleham Gardens. This property comprises of a spacious extended lounge, separate kitchen with ample space to dine, two good sized double bedrooms, a family bathroom and separate WC. Externally there is a large private rear garden measuring approx. 80', off street parking for multiple cars along with an in/out drive. This property really is one not to be missed and viewings come highly recommended to appreciate all this wonderful home has to offer.

- Quiet Cul-De-Sac
- Detached Bungalow
- Extended
- In/Out Driveway
- Off Street Parking
- Large Private Garden









#### Entrance

#### Bedroom One

Dimensions: 4.88m x 3.66m (16'0 x 12'0).

#### WC

Dimensions: 1.70m x 0.74m (5'7 x 2'5).

### Bathroom

Dimensions: 2.79m x 1.63m (9'2 x 5'4).

#### Kitchen

Dimensions: 3.49 x 3.41 (11'5" x 11'2").

#### **Bedroom Two**

Dimensions: 3.63m x 3.33m (11'11 x 10'11).

### **Dining Room**

Dimensions: 4.57m x 3.35m (15'0 x 11'0).

# Lounge

Dimensions: 4.17 x 3.38 (13'68 x 11'08)

# **Utility room**

Dimensions: 3.86m x 2.95m (12'8 x 9'8).

#### External

Rear Garden



# Miles & Barr

155-157 Northdown Road, Cliftonville - CT9 2QY

01843 231 222

cliftonville@milesandbarr.co.uk

www.milesandbarr.co.uk/

We have not carried out a structural survey, appliances & services are untested, dimensions are approximate, floor plans are not to scale. Legal advice sh