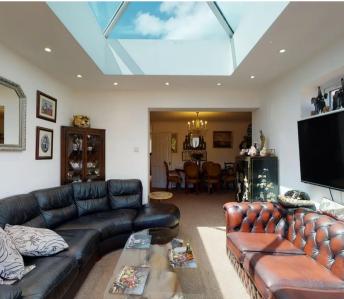

2 Laleham Gardens, Margate £465,000



# 2 Laleham Gardens

# Margate, Margate

Miles and Barr are delighted to bring to the market this two-bedroom detached bungalow in the popular sought-after location of Laleham Gardens. This property comprises of a spacious extended lounge, separate kitchen with ample space to dine, two good sized double bedrooms, a family bathroom and separate WC. Externally there is a large private rear garden measuring approx. 80', off street parking for multiple cars along with an in/out drive. This property really is one not to be missed and viewings come highly recommended to appreciate all this wonderful home has to offer.

- Quiet Cul-De-Sac
- Detached Bungalow
- Extended
- In/Out Driveway
- Off Street Parking
- Large Private Garden









#### Entrance

#### Bedroom One

Dimensions: 4.88m x 3.66m (16'0 x 12'0).

#### WC

Dimensions: 1.70m x 0.74m (5'7 x 2'5).

### Bathroom

Dimensions: 2.79m x 1.63m (9'2 x 5'4).

#### Kitchen

Dimensions: 3.49 x 3.41 (11'5" x 11'2").

#### **Bedroom Two**

Dimensions: 3.63m x 3.33m (11'11 x 10'11).

### **Dining Room**

Dimensions: 4.57m x 3.35m (15'0 x 11'0).

# Lounge

Dimensions: 4.17 x 3.38 (13'68 x 11'08)

# **Utility room**

Dimensions: 3.86m x 2.95m (12'8 x 9'8).

#### External

Rear Garden



# Miles & Barr

155-157 Northdown Road, Cliftonville - CT9 2QY

01843 231 222

cliftonville@milesandbarr.co.uk

www.milesandbarr.co.uk/

We have not carried out a structural survey, appliances & services are untested, dimensions are approximate, floor plans are not to scale. Legal advice shou