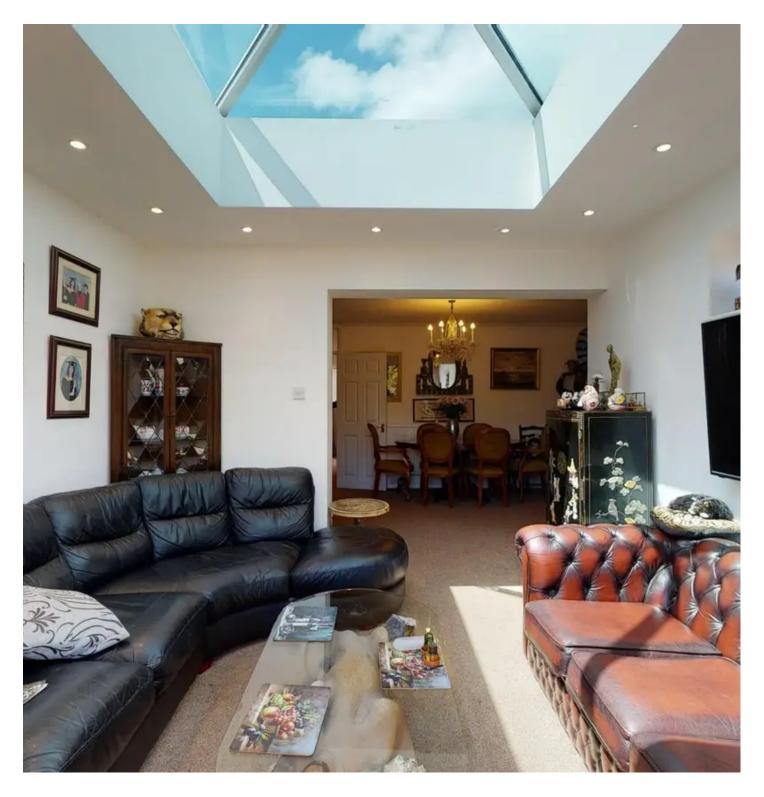

2 Laleham Gardens, Margate £465,000



# 2 Laleham Gardens

# Margate, Margate

Miles and Barr are delighted to bring to the market this two-bedroom detached bungalow in the popular sought-after location of Laleham Gardens. This property comprises of a spacious extended lounge, separate kitchen with ample space to dine, two good sized double bedrooms, a family bathroom and separate WC. Externally there is a large private rear garden measuring approx. 80', off street parking for multiple cars along with an in/out drive. This property really is one not to be missed and viewings come highly recommended to appreciate all this wonderful home has to offer.

- Quiet Cul-De-Sac
- Detached Bungalow
- Extended
- In/Out Driveway
- Off Street Parking
- Large Private Garden









#### Entrance

#### Bedroom One

Dimensions: 4.88m x 3.66m (16'0 x 12'0).

#### WC

Dimensions: 1.70m x 0.74m (5'7 x 2'5).

### Bathroom

Dimensions: 2.79m x 1.63m (9'2 x 5'4).

#### Kitchen

Dimensions: 3.49 x 3.41 (11'5" x 11'2").

#### **Bedroom Two**

Dimensions: 3.63m x 3.33m (11'11 x 10'11).

### **Dining Room**

Dimensions: 4.57m x 3.35m (15'0 x 11'0).

# Lounge

Dimensions: 4.17 x 3.38 (13'68 x 11'08)

# **Utility room**

Dimensions: 3.86m x 2.95m (12'8 x 9'8).

#### External

Rear Garden



# Miles & Barr

155-157 Northdown Road, Cliftonville - CT9 2QY

01843 231 222

cliftonville@milesandbarr.co.uk

www.milesandbarr.co.uk/

We have not carried out a structural survey, appliances & services are untested, dimensions are approximate, floor plans are not to scale. Legal advic