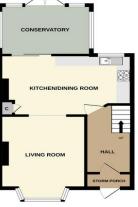

GROUND FLOOR 442 sq.ft. (41.1 sq.m.) approx

LIVING ROOM 11' 5" x 11' 5" (3.48m x 3.48m)

SUN ROOM 11' 2" x 7' 4" (3.4m x 2.24m)

KITCHEN/DINER 16' 4" x 9' 5" (4.98m x 2.87m)

ENTRANCE HALL