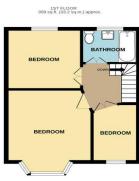

GROUND FLOOR 442 sq.ft. (41.1 sq.m.) approx

## OFF ROAD PARKING

**OUTBUILDING/OLD GARAGE** 

GARDEN BEDROOM 1 11' 9" x 10' 2" (3.58m x 3.1m) BEDROOM 2 9' 5" x 9' 3" (2.87m x 2.82m) BEDROOM 3 8' 8" x 6' 0" (2.64m x 1.83m) BATHROOM 6' 8" x 5' 4" (2.03m x 1.63m)