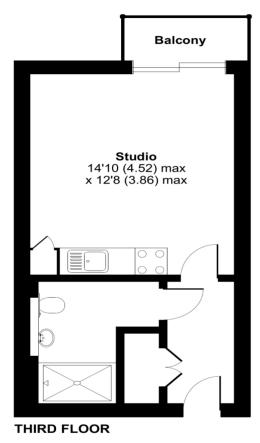

## Yeo Street, London, E3

Approximate Area = 308 sq ft / 28.6 sq m

Deposit: Five Weeks

**Bedrooms:** Studio

Bathrooms:

Furnished: Yes

Property Style: Modern/Urban

Location: Limehouse