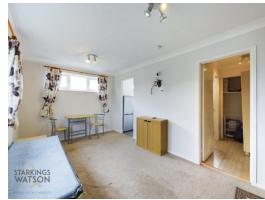

### THE GRAND TOUR

The communal hallway leads into the open plan living/sleeping accommodation with a window to front and side creating a dual aspect. There is an opening in to the walk-in wardrobe and shower room which has wood effect flooring and tiling underfoot, along with a range of storage. The kitchen has space for appliances, a window facing to front and a built-in storage cupboard.