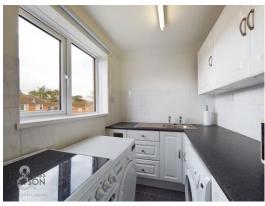

### THE GRAND TOUR

The communal hallway leads into the open plan living/sleeping accommodation with a window to front and side creating a dual aspect. There is an opening in to the walk-in wardrobe and shower room which has wood effect flooring and tiling underfoot, along with a range of storage. The kitchen has space for appliances, a window facing to front and a built-in storage cupboard.