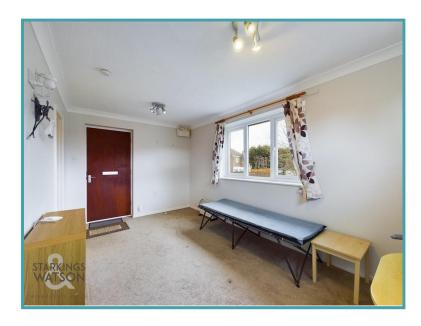

### THE GRAND TOUR

The communal hallway leads into the open plan living/sleeping accommodation with a window to front and side creating a dual aspect. There is an opening in to the walk-in wardrobe and shower room which has wood effect flooring and tiling underfoot, along with a range of storage. The kitchen has space for appliances, a window facing to front and a built-in storage cupboard.