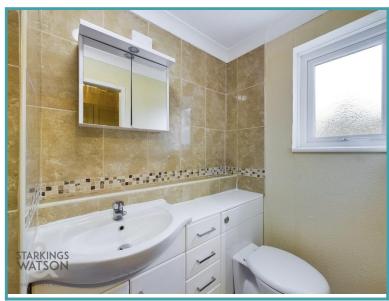

### THE GRAND TOUR

The communal hallway leads into the open plan living/sleeping accommodation with a window to front and side creating a dual aspect. There is an opening in to the walk-in wardrobe and shower room which has wood effect flooring and tiling underfoot, along with a range of storage. The kitchen has space for appliances, a window facing to front and a built-in storage cupboard.