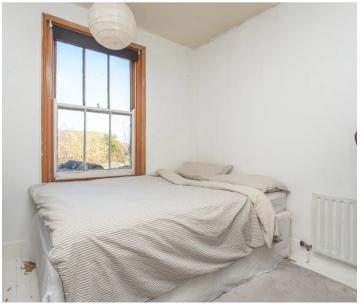

#### **Bedroom One**

Dimensions: 3.73m x 4.29m (12'03 x 14'01).

#### **Bedroom Two**

Dimensions: 3.73m x 3.28m (12'03 x 10'09).

#### **Bedroom Three**

Dimensions: 3.07m x 2.69m (10'01 x 8'10).