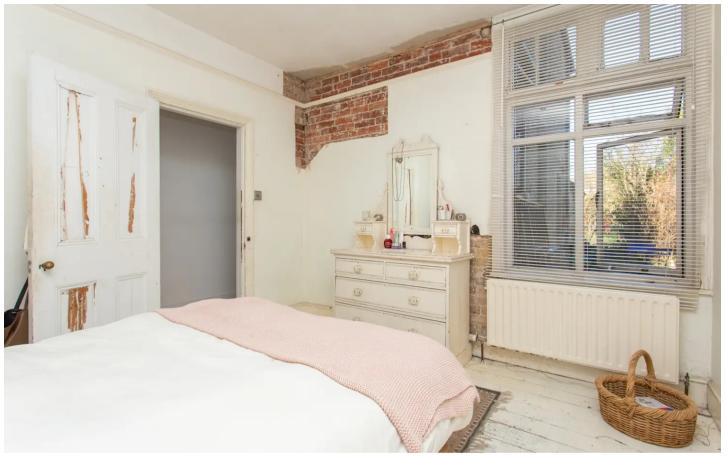

#### **Bedroom One**

Dimensions: 3.73m x 4.29m (12'03 x 14'01).

#### **Bedroom Two**

Dimensions: 3.73m x 3.28m (12'03 x 10'09).

#### **Bedroom Three**

Dimensions: 3.07m x 2.69m (10'01 x 8'10).