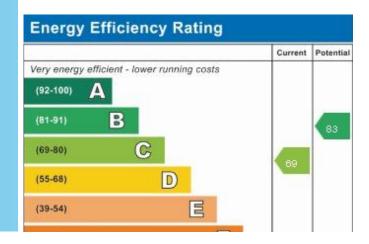

## Sant Street, Stoke-on-Trent

Mid Terraced House, 2 bedroom, 1 bathroom

£750 pcm

Date available: 18th February 2025

Deposit: £865 Unfurnished

Council Tax band: A

- Two Double Bedrooms
- Mid Terrace House
- Modern & Neutral Throughout
- Bathroom
- Large Reception Room
- Low Maintenance Rear Yard
- Council tax band A