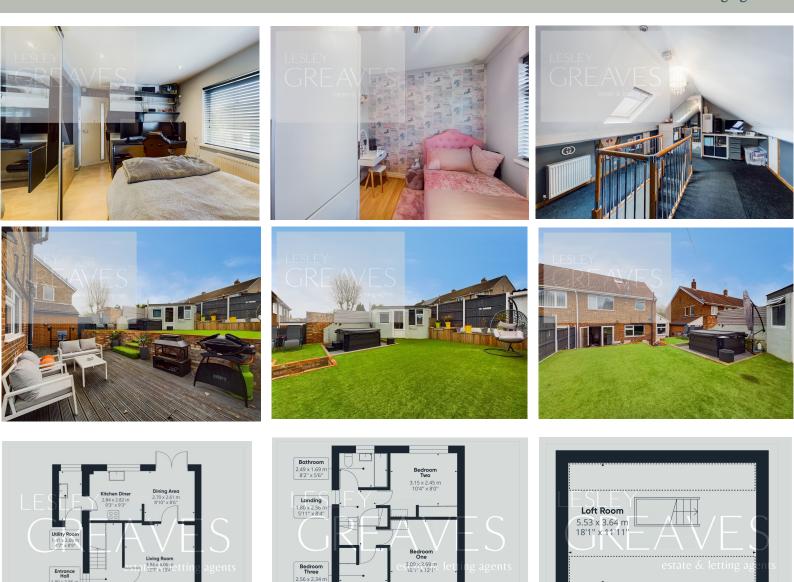

Offers In Excess Of £225,000 Arnold Lane, Gedling, Nottingham NG4 4HA EPC Rating C

Well presented semi detached family home with a block paved driveway to the front and a low maintenance garden to the rear with a decked patio area, artificially lawned garden, summer house and hot tub! In brief the house spans three floors with the ground floor comprising an entrance hallway with built in cloaks storage, living room with feature modern electric fire and bow window, modern white kitchen dinner with built in oven, five ring gas hob, spaces for a large fridge freezer and under counter space for a dishwasher. French doors lead directly to the garden at the rear and there is a door from the kitchen leading to the utility room which has under counter space for both a washing machine and tumble dryer. Off the first floor landing are stairs to the loft room, a bathroom with a shower over the bath and three bedrooms, all with built in wardrobes. The loft room has storage built into the eaves, a Velux window and heating. Gedling is a popular and well-established residential area close to schools, shops, pubs, restaurants, public transport and leisure facility. It is also well known for its Country Park which has a play area and café.

• Freehold

ENTRANCE HALL 12' 8" x 5' 10" to the maximum (3.86m x 1.78m)

LIVING ROOM 13' 4" x 12' 7" (4.06m x 3.84m)

DINING AREA 8' 10" x 8' 6" (2.69m x 2.59m)

KITCHEN AREA 9' 3" x 9' 3" (2.82m x 2.82m)

UTILITY ROOM 8' 9" x 4' 7" (2.67m x 1.4m)

BEDROOM ONE 12' 1" x 10' 1" (3.68m x 3.07m)

BEDROOM TWO 10' 4" x 8' 0" (3.15m x 2.44m)

BEDROOM THREE 8' 4" x 7' 8" (2.54m x 2.34m)

BATHROOM 8' 2" x 5' 6" (2.49m x 1.68m)

LOFT ROOM 18' 1" x 11' 11" reduced head height(5.51m x 3.63m)