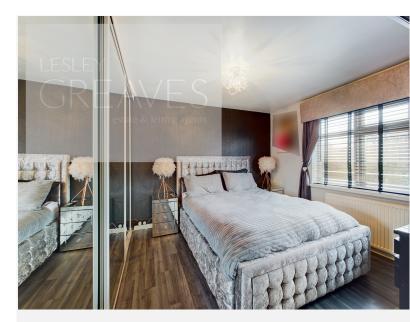

BEDROOM ONE 12' 1" x 10' 1" (3.68m x 3.07m)

BEDROOM TWO 10' 4" x 8' 0" (3.15m x 2.44m)

BEDROOM THREE 8' 4" x 7' 8" (2.54m x 2.34m)

BATHROOM 8' 2" x 5' 6" (2.49m x 1.68m)

LOFT ROOM 18' 1" x 11' 11" reduced head height(5.51m x 3.63m)