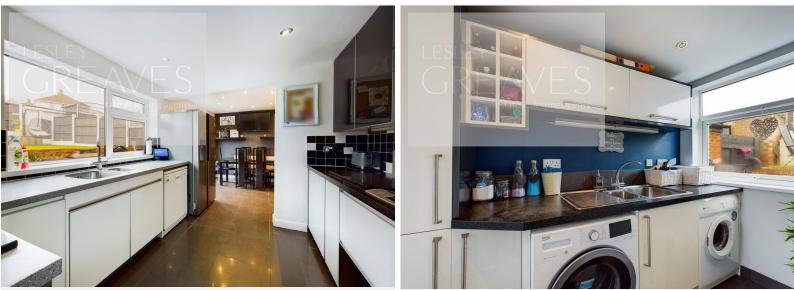

Offers In Excess Of £225,000 Arnold Lane, Gedling, Nottingham NG4 4HA EPC Rating C

Well presented semi detached family home with a block paved driveway to the front and a low maintenance garden to the rear with a decked patio area, artificially lawned garden, summer house and hot tub! In brief the house spans three floors with the ground floor comprising an entrance hallway with built in cloaks storage, living room with feature modern electric fire and bow window, modern white kitchen dinner with built in oven, five ring gas hob, spaces for a large fridge freezer and under counter space for a dishwasher. French doors lead directly to the garden at the rear and there is a door from the kitchen leading to the utility room which has under counter space for both a washing machine and tumble dryer. Off the first floor landing are stairs to the loft room, a bathroom with a shower over the bath and three bedrooms, all with built in wardrobes. The loft room has storage built into the eaves, a Velux window and heating. Gedling is a popular and well-established residential area close to schools, shops, pubs, restaurants, public transport and leisure facility. It is also well known for its Country Park which has a play area and café.

• Freehold

ENTRANCE HALL 12' 8" x 5' 10" to the maximum (3.86m x 1.78m)

LIVING ROOM 13' 4" x 12' 7" (4.06m x 3.84m)

DINING AREA 8' 10" x 8' 6" (2.69m x 2.59m)

KITCHEN AREA 9' 3" x 9' 3" (2.82m x 2.82m)

UTILITY ROOM 8' 9" x 4' 7" (2.67m x 1.4m)