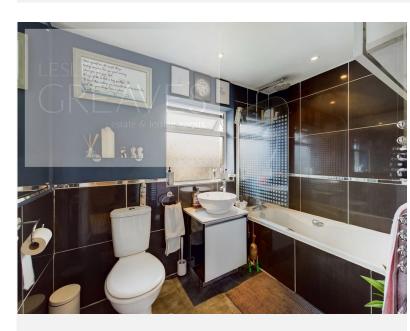

BEDROOM ONE 12' 1" x 10' 1" (3.68m x 3.07m)

BEDROOM TWO 10' 4" x 8' 0" (3.15m x 2.44m)

BEDROOM THREE 8' 4" x 7' 8" (2.54m x 2.34m)

BATHROOM 8' 2" x 5' 6" (2.49m x 1.68m)

LOFT ROOM 18' 1" x 11' 11" reduced head height(5.51m x 3.63m)