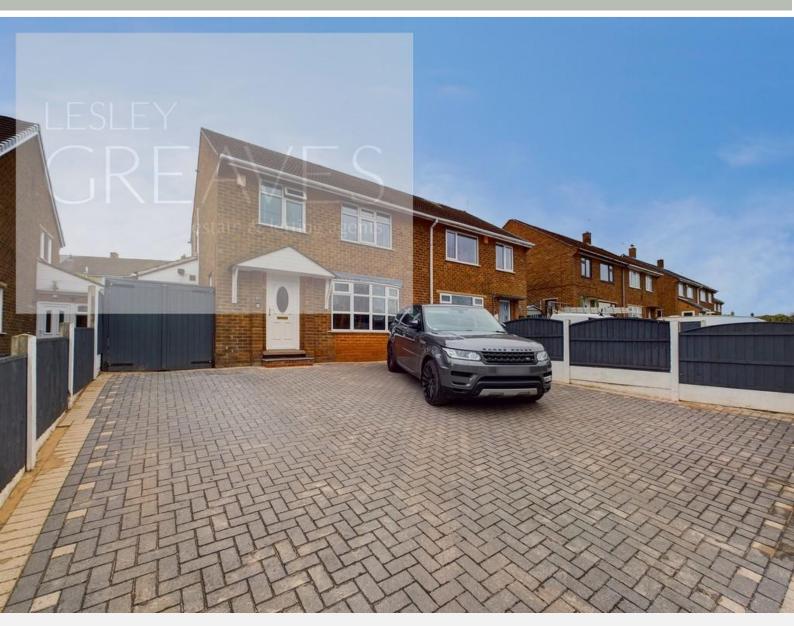

Offers In Excess Of £225,000 Arnold Lane, Gedling, Nottingham NG4 4HA EPC Rating C

Well presented semi detached family home with a block paved driveway to the front and a low maintenance garden to the rear with a decked patio area, artificially lawned garden, summer house and hot tub! In brief the house spans three floors with the ground floor comprising an entrance hallway with built in cloaks storage, living room with feature modern electric fire and bow window, modern white kitchen dinner with built in oven, five ring gas hob, spaces for a large fridge freezer and under counter space for a dishwasher. French doors lead directly to the garden at the rear and there is a door from the kitchen leading to the utility room which has under counter space for both a washing machine and tumble dryer. Off the first floor landing are stairs to the loft room, a bathroom with a shower over the bath and three bedrooms, all with built in wardrobes. The loft room has storage built into the eaves, a Velux window and heating. Gedling is a popular and well-established residential area close to schools, shops, pubs, restaurants, public transport and leisure facility. It is also well known for its Country Park which has a play area and café.