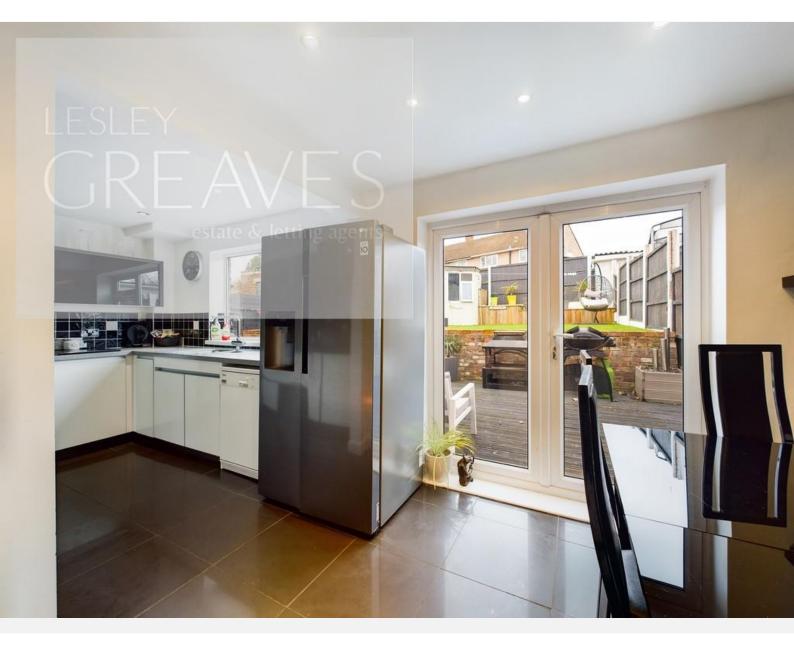

Offers In Excess Of £225,000 Arnold Lane, Gedling, Nottingham NG4 4HA EPC Rating C

Well presented semi detached family home with a block paved driveway to the front and a low maintenance garden to the rear with a decked patio area, artificially lawned garden, summer house and hot tub! In brief the house spans three floors with the ground floor comprising an entrance hallway with built in cloaks storage, living room with feature modern electric fire and bow window, modern white kitchen dinner with built in oven, five ring gas hob, spaces for a large fridge freezer and under counter space for a dishwasher. French doors lead directly to the garden at the rear and there is a door from the kitchen leading to the utility room which has under counter space for both a washing machine and tumble dryer. Off the first floor landing are stairs to the loft room, a bathroom with a shower over the bath and three bedrooms, all with built in wardrobes. The loft room has storage built into the eaves, a Velux window and heating. Gedling is a popular and well-established residential area close to schools, shops, pubs, restaurants, public transport and leisure facility. It is also well known for its Country Park which has a play area and café.