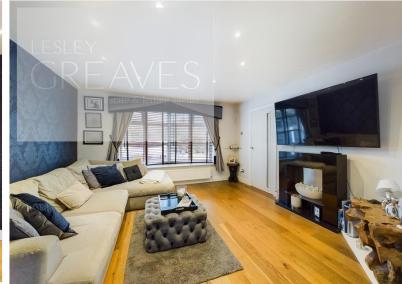

Offers In Excess Of £225,000 Arnold Lane, Gedling, Nottingham NG4 4HA EPC Rating C

Well presented semi detached family home with a block paved driveway to the front and a low maintenance garden to the rear with a decked patio area, artificially lawned garden, summer house and hot tub! In brief the house spans three floors with the ground floor comprising an entrance hallway with built in cloaks storage, living room with feature modern electric fire and bow window, modern white kitchen dinner with built in oven, five ring gas hob, spaces for a large fridge freezer and under counter space for a dishwasher. French doors lead directly to the garden at the rear and there is a door from the kitchen leading to the utility room which has under counter space for both a washing machine and tumble dryer. Off the first floor landing are stairs to the loft room, a bathroom with a shower over the bath and three bedrooms, all with built in wardrobes. The loft room has storage built into the eaves, a Velux window and heating. Gedling is a popular and well-established residential area close to schools, shops, pubs, restaurants, public transport and leisure facility. It is also well known for its Country Park which has a play area and café.