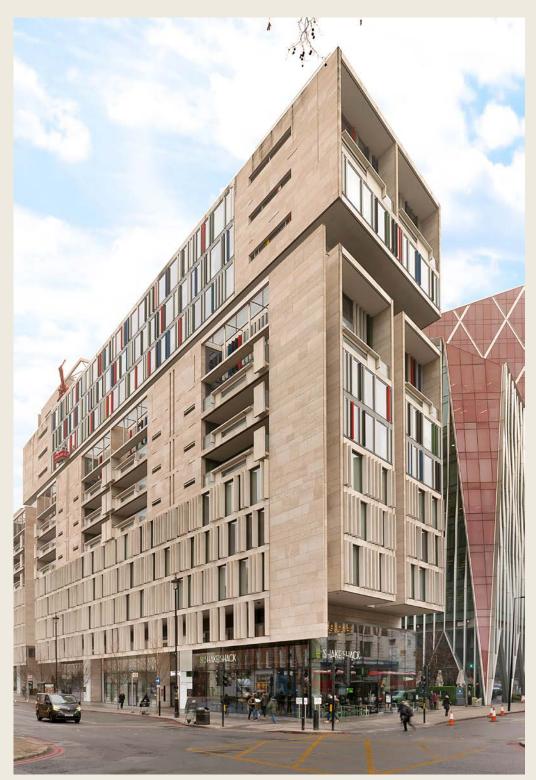

# NOVA BUILDING

This stunning three bedroom apartment on the 9th floor boasts exceptional views throughout as well as 2 terraces and 6 parking spaces. The property measures 1,488 square feet and is made up of reception room, kitchen, principal bedroom suite and two further bedroom suites. Residents in the building enjoy a range of amenities including a landscaped communal roof garden, residents' lounge, gym, residents' cinema, business centre and 24-hour concierge.

The Nova Building is situated in the heart of Victoria and brings together some of London's most exciting eateries, delicatessens and specialist food shops as well as having London's Royal Parks just a short distance away. Transport connections are superb, with Victoria Train Station offering mainline national connections and the Gatwick Express, as well as underground services.