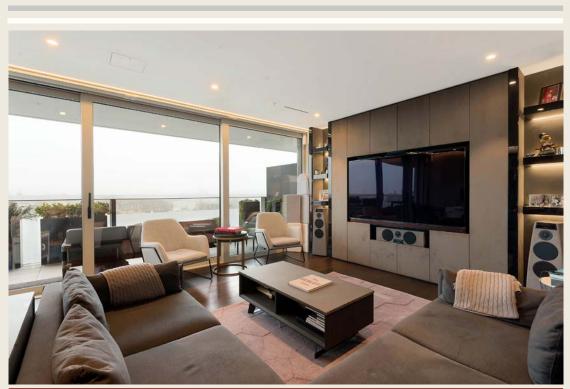

# NOVA BUILDING

This stunning three bedroom apartment on the 9th floor boasts exceptional views throughout as well as 2 terraces and 6 parking spaces. The property measures 1,488 square feet and is made up of reception room, kitchen, principal bedroom suite and two further bedroom suites. Residents in the building enjoy a range of amenities including a landscaped communal roof garden, residents' lounge, gym, residents' cinema, business centre and 24-hour concierge.