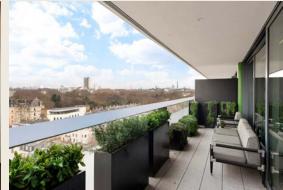

# NOVA BUILDING

This stunning three bedroom apartment on the 9th floor boasts exceptional views throughout as well as 2 terraces and 6 parking spaces. The property measures 1,488 square feet and is made up of reception room, kitchen, principal bedroom suite and two further bedroom suites. Residents in the building enjoy a range of amenities including a landscaped communal roof garden, residents' lounge, gym, residents' cinema, business centre and 24-hour concierge.