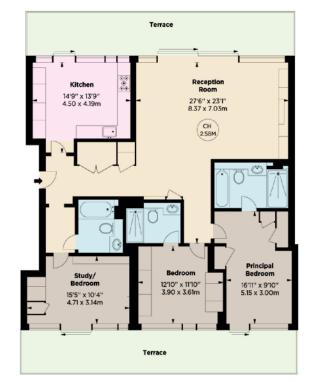

### APPROXIMATE GROSS INTERNAL AREA 138.24 sq.m / 1,488 sq.ft

This floorplan is for GUIDANCE ONLY and NOT FOR VALUATION purposes.

# Key : CH - Ceiling Height

## **NINTH FLOOR**