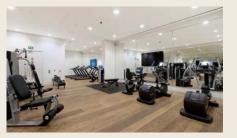

# NOVA BUILDING

This stunning three bedroom apartment on the 9th floor boasts exceptional views throughout as well as 2 terraces and 6 parking spaces. The property measures 1,488 square feet and is made up of reception room, kitchen, principal bedroom suite and two further bedroom suites. Residents in the building enjoy a range of amenities including a landscaped communal roof garden, residents' lounge, gym, residents' cinema, business centre and 24-hour concierge.

#### Features

- Leasehold With 989 Years Remaining Principal Bedroom With Ensuite Bathroom
- Two Further Bedroom Suites Reception Room Kitchen Two Terraces
- Six Parking Spaces 24 Hours Concierge Building Amenities Including Gym & Cinema • Landscaped Communal Roof Garden