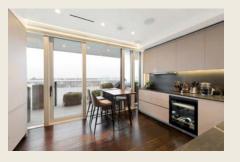

# NOVA BUILDING

This stunning three bedroom apartment on the 9th floor boasts exceptional views throughout as well as 2 terraces and 6 parking spaces. The property measures 1,488 square feet and is made up of reception room, kitchen, principal bedroom suite and two further bedroom suites. Residents in the building enjoy a range of amenities including a landscaped communal roof garden, residents' lounge, gym, residents' cinema, business centre and 24-hour concierge.

#### Features

- Leasehold With 989 Years Remaining Principal Bedroom With Ensuite Bathroom
- Two Further Bedroom Suites Reception Room Kitchen Two Terraces
- Six Parking Spaces 24 Hours Concierge Building Amenities Including Gym & Cinema • Landscaped Communal Roof Garden