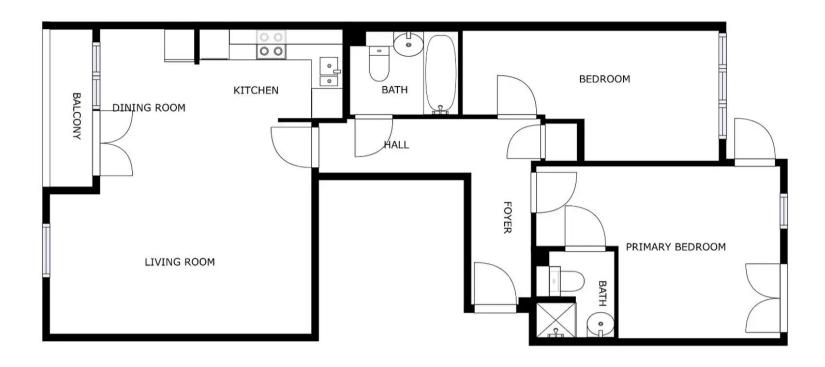

## Entrance

**Kitchen/Living Area** 20' 2" x 17' 4" (6.15m x 5.28m)

Bedroom One

16' 3" x 11' 4" (4.95m x 3.45m)

**En-Suite** 

Bedroom Two

18' 2" x 8' 8" (5.53m x 2.64m)

Bathroom

External

Balcony

GROSS INTERNAL AREA FLOOR 1: 775 sq. ft, EXCLUDED AREAS: BALCONY: 29 sq. ft TOTAL: 775 sq. ft

**Matterport** 

FLOOR 1