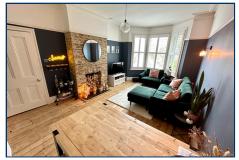

# LIVING ROOM - 5.41m x 3.66m (17' 9" x 12')

Bay sash windows with solid wood shutters, with feature wood flooring, brick chimney breast with slate hearth, two radiators, high flat ceiling with feature coving and central ceiling rose.