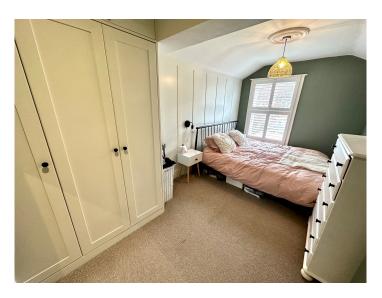

# BEDROOM - 4.7m x 2.57m (15' 5" x 8' 5")

Sash windows with solid wood shutters, radiator, flat ceiling, fitted wardrobe with hanging rail and shelving with cupboards over, part wooden panelled walls.