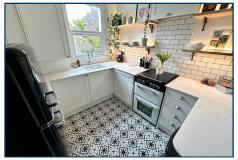

# MODERN FITTED KITCHEN - 2.49m x 2.46m (8' 2" x 8' 1")

Double glazed window, worktop surfaces with inset sink unit with a side drainer and cupboards under, further worktop surface adjacent with cupboards and drawers under, eye level cupboards over, cupboard housing gas fired boiler which supplies domestic hot water and central heating, small breakfast bar, further shelving, part tiled walls, high flat ceiling, space for tall fridge/freezer, space for cooker.