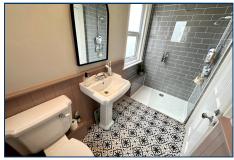

#### SHOWER ROOM

With feature corner shower cubicle with overhead shower, attractive tiled walls, pedestal wash hand basin, low level WC, part wood panelled walls, coved and flat ceiling with spotlights, hatch to roof space, this room is double aspect with frosted double glazed windows.