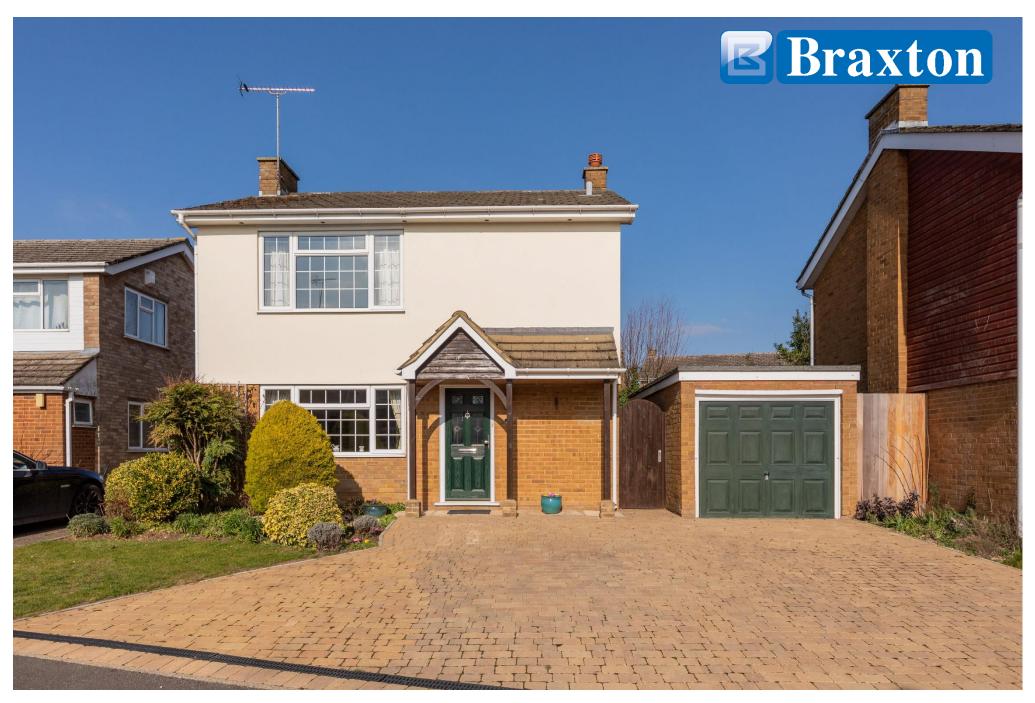

## **14 FAIRLEA**, MAIDENHEAD BERKSHIRE SL6 3AS

## PRICE: £675,000 FREEHOLD

A delightful and well presented three bedroom detached family house, occupying a small cul-de-sac position within catchment for Lowbrook Academy. The property has been extended on the ground floor and provides a generous living room with access to a separate dining room, modern kitchen, three good size bedrooms and a -re-fitted family shower room. The property offers further scope for extension to the side, subject to the necessary planning consents being obtained and an internal viewing is most strongly recommended.

\*CLOAKROOM \*LIVING ROOM \*DINING ROOM \*KITCHEN \*THREE **FAMILY** BEDROOMS \*RE-FITTED \*DELIGHTFUL SHOWER ROOM REAR **GARDEN ENCLOSED** \*DETACHED GARAGE \*SCOPE TO EXTEND TO THE SIDE (STPP) \*LOWBROOK SCHOOL CATCHMENT \*EPC RATING D