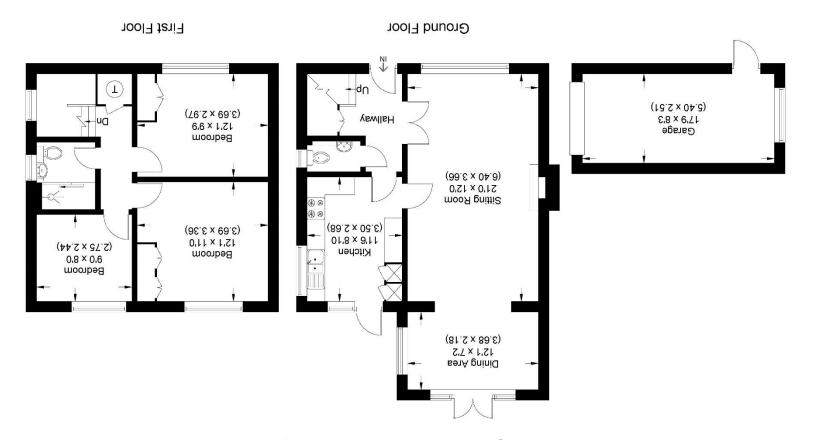

## Fairlea

Garage Area 13.55 sq m / 145.85 sq ft (Excluding Garage) Approximate Gross Internal Area 92.45 sq m / 995.12 sq ft

measurements are approximate, not to scale. Illustration for identification purposes only,

sizes should not be relied upon for carpets, furnishings and appliances. Whilst these particulars are believed to be correct their accuracy is not guaranteed and are given without responsibility. They do not form part of any contract. For clarification we wish to inform prospective purchasers that we have prepared these sales particulars as a general guide. We have not carried out a detailed survey nor tested the services, appliances and specific fittings. Room