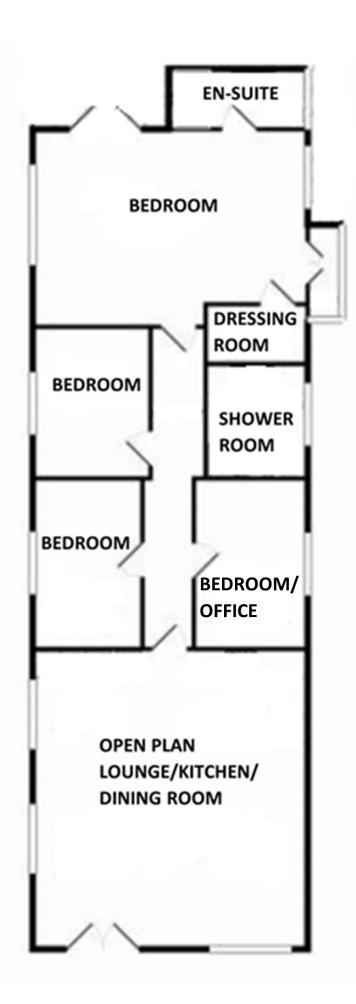

Step through the impressive double entrance doors into a superb open plan lounge/kitchen/diner, finished in neutral tones at almost 23' long the room has plenty of space for a sizable dining table, a large seating area and offers a bespoke kitchen complete with soft close doors, plenty of counter space, twin integrated fridge/freezers, a selection of modern wall mounted and floor standing kitchen units along with pull out larder units offering superb storage solutions and complete with a kitchen island housing the sink and integrated dishwasher. A central hallway connects to the four generous bedrooms one of which is currently utilised as a practical home office, perfect for those looking to work from home. The master bedroom like the rest of the property offers a real WOW factor at over 20ft and triple aspect the space will accommodate a wide variety of bedroom furniture and also has a stunning walk-in wardrobe/dressing room and beautifully stylish ensuite shower room. A family Shower room finished with white suite completes the rear accommodation and is centrally located in the property.

The accommodation with approximate room measurements comprises:

OPEN PLAN LOUNGE/KITCHEN/DINING ROOM 21'10" x 19'7" (6.65m x 5.68m)

HALL

TRIPLE ASPECT BEDROOM 1 20'1" max x 13'6" max (6.12m x 4.11m)

EN-SUITE SHOWER ROOM/WC 10'1" into shower cubicle x 4'4" (3.07m x 1.32m)

BEDROOM 2 12'5" x 8' (3.78m x 2.43m)

BEDROOM 3 12'3" max x 8'2" max (3.73m x 2.48m)

Currently being used as an Office.

BEDROOM 4 11' x 8'7" (3.35m x 2.61m)

SHOWER ROOM/WC 7'5" x 7'1" (2.26m x 2.15m)

**FRONT GARDEN** 