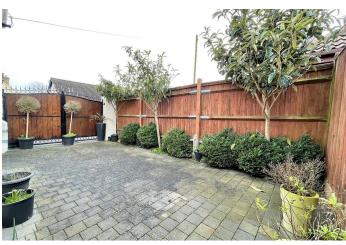

Outside the rear terrace is South facing enjoying the sun late into the evening, privacy is assured with the addition of beautiful Wrought iron double gates finished with attractive wood panelling, the spacious frontage ensures the property is set back from the road and is complete with matching front gate.

**SOUTH FACING REAR GARDEN**