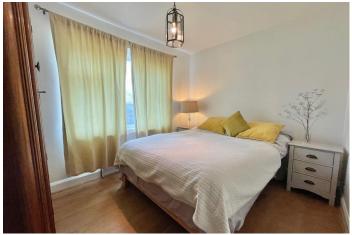

The accommodation with approximate room measurements comprises:

OPEN PLAN LOUNGE/KITCHEN/DINING ROOM 21'10" x 19'7" (6.65m x 5.68m)

HALL

TRIPLE ASPECT BEDROOM 1 20'1" max x 13'6" max (6.12m x 4.11m)

EN-SUITE SHOWER ROOM/WC 10'1" into shower cubicle x 4'4" (3.07m x 1.32m)