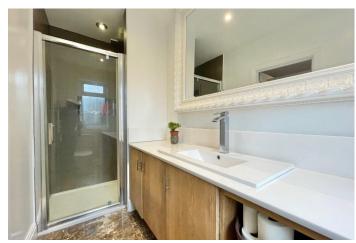

Step through the impressive double entrance doors into a superb open plan lounge/kitchen/diner, finished in neutral tones at almost 23' long the room has plenty of space for a sizable dining table, a large seating area and offers a bespoke kitchen complete with soft close doors, plenty of counter space, twin integrated fridge/freezers, a selection of modern wall mounted and floor standing kitchen units along with pull out larder units offering superb storage solutions and complete with a kitchen island housing the sink and integrated dishwasher. A central hallway connects to the four generous bedrooms one of which is currently utilised as a practical home office, perfect for those looking to work from home. The master bedroom like the rest of the property offers a real WOW factor at over 20ft and triple aspect the space will accommodate a wide variety of bedroom furniture and also has a stunning walk-in wardrobe/dressing room and beautifully stylish ensuite shower room. A family Shower room finished with white suite completes the rear accommodation and is centrally located in the property.

The accommodation with approximate room measurements comprises:

OPEN PLAN LOUNGE/KITCHEN/DINING ROOM 21'10" x 19'7" (6.65m x 5.68m)

HALL

TRIPLE ASPECT BEDROOM 1 20'1" max x 13'6" max (6.12m x 4.11m)

EN-SUITE SHOWER ROOM/WC 10'1" into shower cubicle x 4'4" (3.07m x 1.32m)