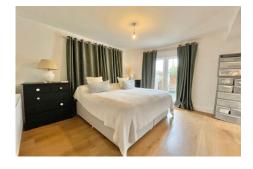

Step through the impressive double entrance doors into a superb open plan lounge/kitchen/diner, finished in neutral tones at almost 23' long the room has plenty of space for a sizable dining table, a large seating area and offers a bespoke kitchen complete with soft close doors, plenty of counter space, twin integrated fridge/freezers, a selection of modern wall mounted and floor standing kitchen units along with pull out larder units offering superb storage solutions and complete with a kitchen island housing the sink and integrated dishwasher. A central hallway connects to the four generous bedrooms one of which is currently utilised as a practical home office, perfect for those looking to work from home. The master bedroom like the rest of the property offers a real WOW factor at over 20ft and triple aspect the space will accommodate a wide variety of bedroom furniture and also has a stunning walk-in wardrobe/dressing room and beautifully stylish ensuite shower room. A family Shower room finished with white suite completes the rear accommodation and is centrally located in the property.

The accommodation with approximate room measurements comprises:

OPEN PLAN LOUNGE/KITCHEN/DINING ROOM 21'10" x 19'7" (6.65m x 5.68m)

HALL

TRIPLE ASPECT BEDROOM 1 20'1" max x 13'6" max (6.12m x 4.11m)

EN-SUITE SHOWER ROOM/WC 10'1" into shower cubicle x 4'4" (3.07m x 1.32m)