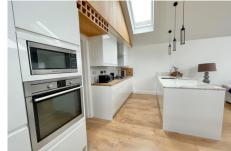

Step through the impressive double entrance doors into a superb open plan lounge/kitchen/diner, finished in neutral tones at almost 23' long the room has plenty of space for a sizable dining table, a large seating area and offers a bespoke kitchen complete with soft close doors, plenty of counter space, twin integrated fridge/freezers, a selection of modern wall mounted and floor standing kitchen units along with pull out larder units offering superb storage solutions and complete with a kitchen island housing the sink and integrated dishwasher. A central hallway connects to the four generous bedrooms one of which is currently utilised as a practical home office, perfect for those looking to work from home. The master bedroom like the rest of the property offers a real WOW factor at over 20ft and triple aspect the space will accommodate a wide variety of bedroom furniture and also has a stunning walk-in wardrobe/dressing room and beautifully stylish ensuite shower room. A family Shower room finished with white suite completes the rear accommodation and is centrally located in the property.