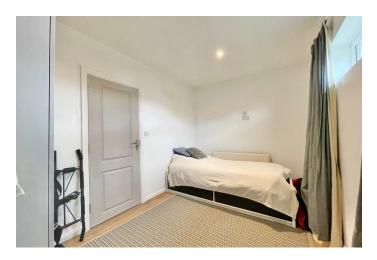

BEDROOM 2 12'5" x 8' (3.78m x 2.43m)

BEDROOM 3 12'3" max x 8'2" max (3.73m x 2.48m)

Currently being used as an Office.

BEDROOM 4 11' x 8'7" (3.35m x 2.61m)

SHOWER ROOM/WC 7'5" x 7'1" (2.26m x 2.15m)

**FRONT GARDEN** 