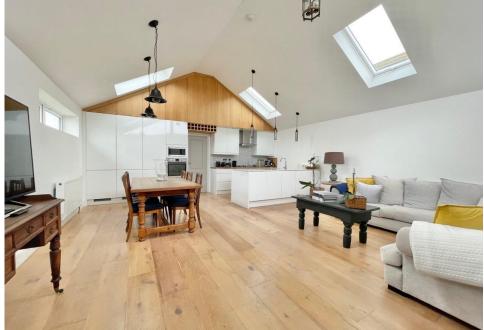

Step through the impressive double entrance doors into a superb open plan lounge/kitchen/diner, finished in neutral tones at almost 23' long the room has plenty of space for a sizable dining table, a large seating area and offers a bespoke kitchen complete with soft close doors, plenty of counter space, twin integrated fridge/freezers, a selection of modern wall mounted and floor standing kitchen units along with pull out larder units offering superb storage solutions and complete with a kitchen island housing the sink and integrated dishwasher. A central hallway connects to the four generous bedrooms one of which is currently utilised as a practical home office, perfect for those looking to work from home. The master bedroom like the rest of the property offers a real WOW factor at over 20ft and triple aspect the space will accommodate a wide variety of bedroom furniture and also has a stunning walk-in wardrobe/dressing room and beautifully stylish ensuite shower room. A family Shower room finished with white suite completes the rear accommodation and is centrally located in the property.

The accommodation with approximate room measurements comprises:

OPEN PLAN LOUNGE/KITCHEN/DINING ROOM 21'10" x 19'7" (6.65m x 5.68m)

HALL

TRIPLE ASPECT BEDROOM 1 20'1" max x 13'6" max (6.12m x 4.11m)

EN-SUITE SHOWER ROOM/WC 10'1" into shower cubicle x 4'4" (3.07m x 1.32m)