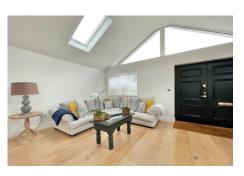

Step through the impressive double entrance doors into a superb open plan lounge/kitchen/diner, finished in neutral tones at almost 23' long the room has plenty of space for a sizable dining table, a large seating area and offers a bespoke kitchen complete with soft close doors, plenty of counter space, twin integrated fridge/freezers, a selection of modern wall mounted and floor standing kitchen units along with pull out larder units offering superb storage solutions and complete with a kitchen island housing the sink and integrated dishwasher. A central hallway connects to the four generous bedrooms one of which is currently utilised as a practical home office, perfect for those looking to work from home. The master bedroom like the rest of the property offers a real WOW factor at over 20ft and triple aspect the space will accommodate a wide variety of bedroom furniture and also has a stunning walk-in wardrobe/dressing room and beautifully stylish ensuite shower room. A family Shower room finished with white suite completes the rear accommodation and is centrally located in the property.