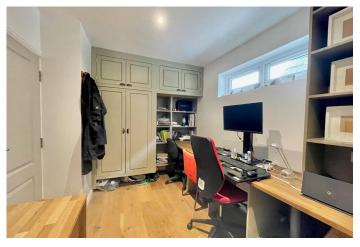

BEDROOM 2 12'5" x 8' (3.78m x 2.43m)

BEDROOM 3 12'3" max x 8'2" max (3.73m x 2.48m)

Currently being used as an Office.

BEDROOM 4 11' x 8'7" (3.35m x 2.61m)

SHOWER ROOM/WC 7'5" x 7'1" (2.26m x 2.15m)

**FRONT GARDEN** 