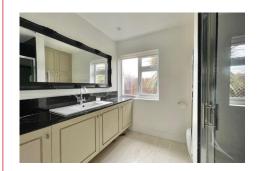

Step through the impressive double entrance doors into a superb open plan lounge/kitchen/diner, finished in neutral tones at almost 23' long the room has plenty of space for a sizable dining table, a large seating area and offers a bespoke kitchen complete with soft close doors, plenty of counter space, twin integrated fridge/freezers, a selection of modern wall mounted and floor standing kitchen units along with pull out larder units offering superb storage solutions and complete with a kitchen island housing the sink and integrated dishwasher. A central hallway connects to the four generous bedrooms one of which is currently utilised as a practical home office, perfect for those looking to work from home. The master bedroom like the rest of the property offers a real WOW factor at over 20ft and triple aspect the space will accommodate a wide variety of bedroom furniture and also has a stunning walk-in wardrobe/dressing room and beautifully stylish ensuite shower room. A family Shower room finished with white suite completes the rear accommodation and is centrally located in the property.

The accommodation with approximate room measurements comprises:

OPEN PLAN LOUNGE/KITCHEN/DINING ROOM 21'10" x 19'7" (6.65m x 5.68m)

HALL

TRIPLE ASPECT BEDROOM 1 20'1" max x 13'6" max (6.12m x 4.11m)

EN-SUITE SHOWER ROOM/WC 10'1" into shower cubicle x 4'4" (3.07m x 1.32m)