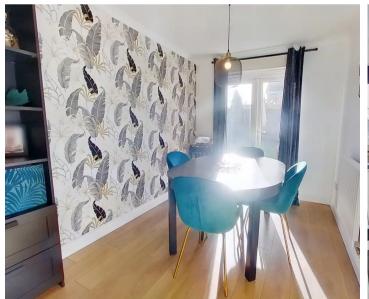

## **Dining Room**

10' 11" x 7' 7" (3.33m x 2.31m)

Open plan from the lounge, the perfect space for entertaining. Double doors to the rear garden flood the space with natural light. Laminate flooring. Door to the kitchen.