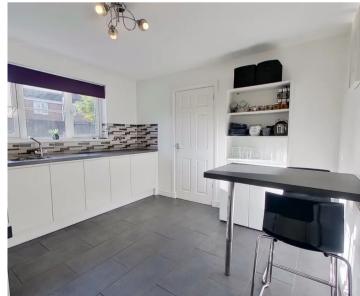

#### Kitchen

10' 10" x 10' 5" (3.3m x 3.18m)

Modern white base and wall mounted units with contrasting worktops. Gas hob. Electric oven. Breakfast bar. Tiled flooring. Door to utility. South facing rear window over looking the garden.