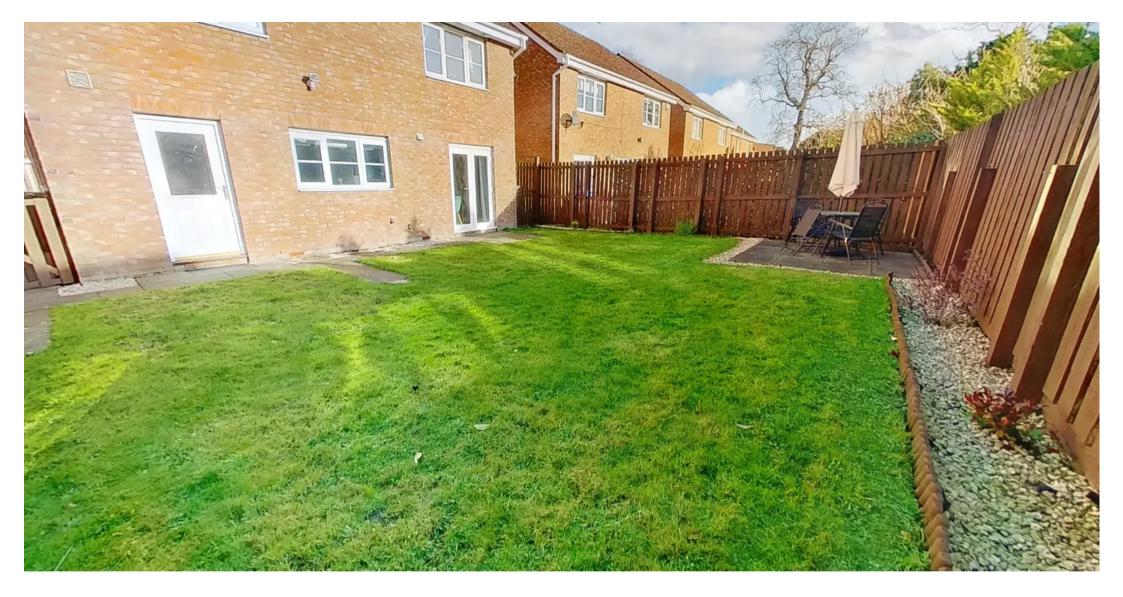

# GARDEN

South facing fully enclosed rear garden. Mainly laid to lawn with additional paved seating area.