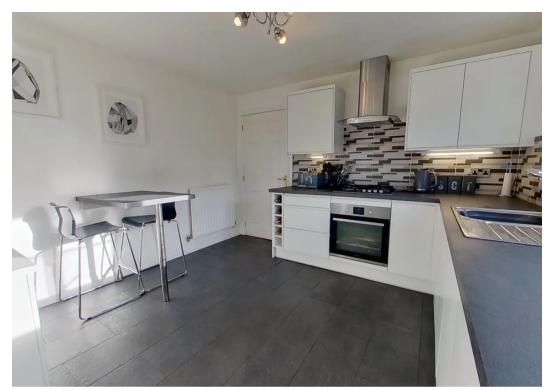

#### Kitchen

10' 10" x 10' 5" (3.3m x 3.18m)

Modern white base and wall mounted units with contrasting worktops. Gas hob. Electric oven. Breakfast bar. Tiled flooring. Door to utility. South facing rear window over looking the garden.

# **Utility Room**

6' 11" x 4' 10" (2.1m x 1.47m)

Accessed via the kitchen. Space for washing machine. Tiled flooring. Door to W/C. Door to rear garden. Side facing window.