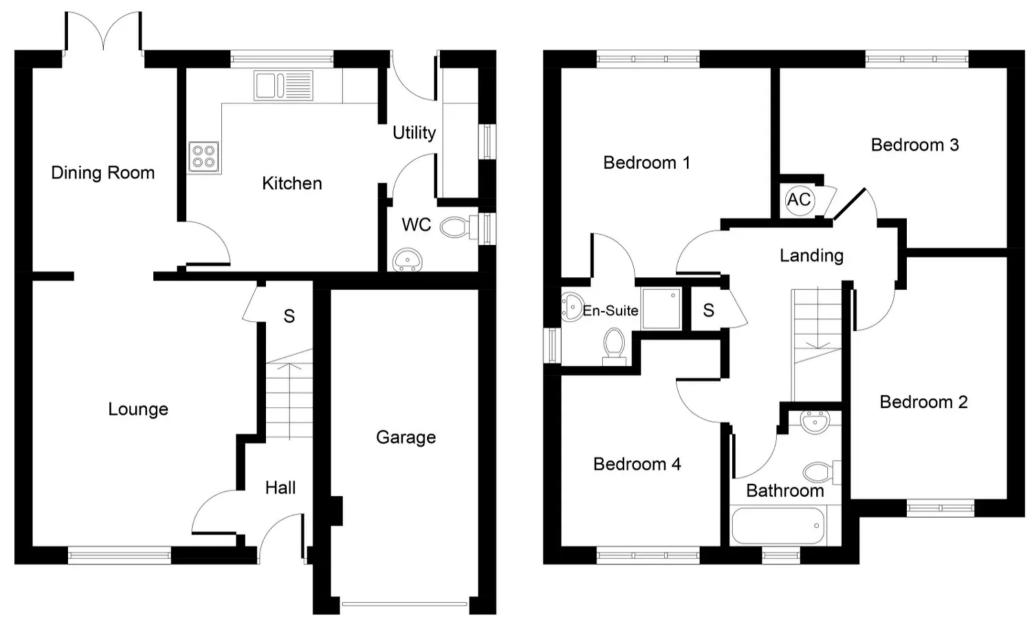

# ON DRIVE

2 Parking Spaces

Paved driveway for 2 cars leading to single integral garage. Additional visitors parking available in the street.

Ground Floor First Floor

Whilst every attempt has been made to ensure the accuracy of the floor plan contained here, measurements of doors, windows, rooms and any other items are approximate and no responsibility is taken for any error, omission, or mis-statement. The measurements should not be relied upon for valuation, transaction and/or funding purposes. This plan is for illustrative purposes only and should be used as such by any prospective purchaser or tenant.