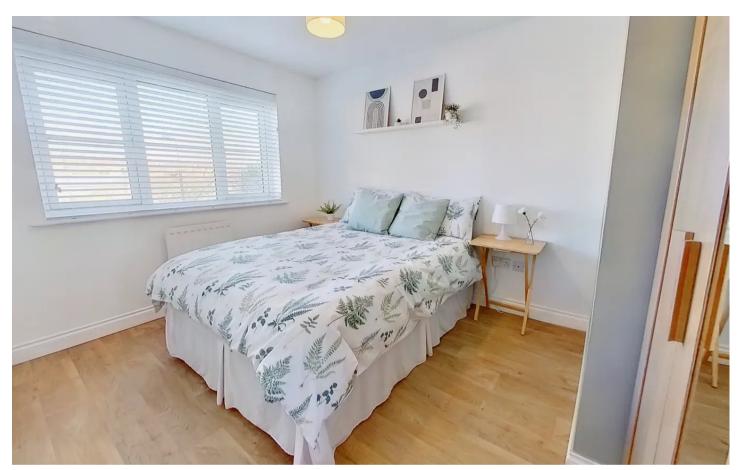

#### **Bedroom One**

11' 3" x 11' 2" (3.42m x 3.4m)

Spacious primary bedroom with ample space for free standing furniture. South facing window. Laminate flooring.