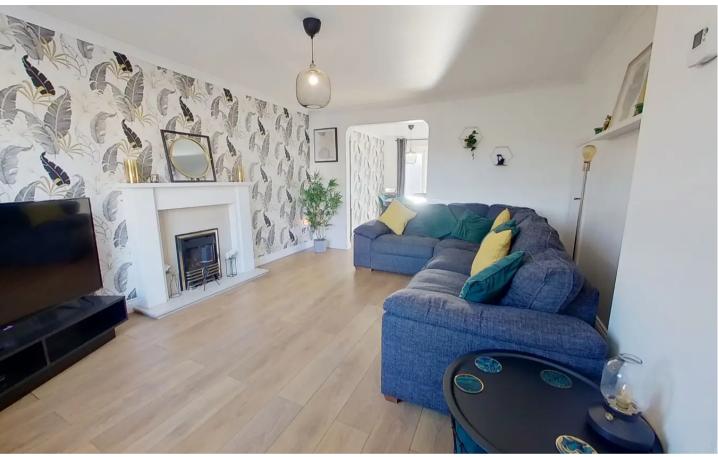

#### Lounge

14' 3" x 11' 11" (4.34m x 3.63m)

Bright and airy lounge with a gas fireplace as a focal point of the room. Useful storage cupboard. Front facing window. Laminate flooring.