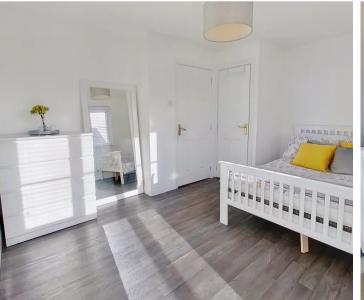

#### **Bedroom Two**

13' 4" x 8' 4" (4.06m x 2.55m)

Spacious double bedroom. Front facing window. Laminate flooring.