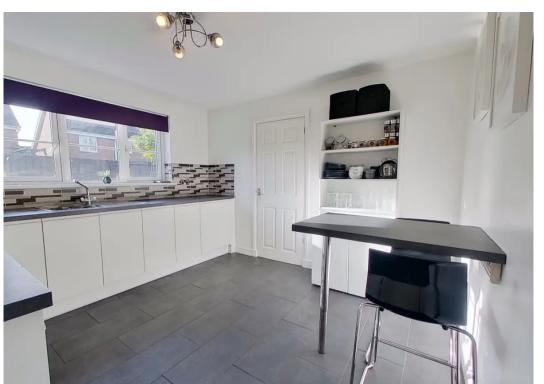

#### Kitchen

10' 10" x 10' 5" (3.3m x 3.18m)

Modern white base and wall mounted units with contrasting worktops. Gas hob. Electric oven. Breakfast bar. Tiled flooring. Door to utility. South facing rear window over looking the garden.

# **Utility Room**

6' 11" x 4' 10" (2.1m x 1.47m)

Accessed via the kitchen. Space for washing machine. Tiled flooring. Door to W/C. Door to rear garden. Side facing window.