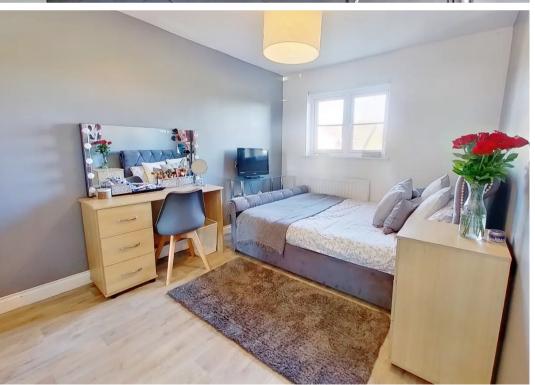

#### **Bedroom Two**

13' 4" x 8' 4" (4.06m x 2.55m)

Spacious double bedroom. Front facing window. Laminate flooring.