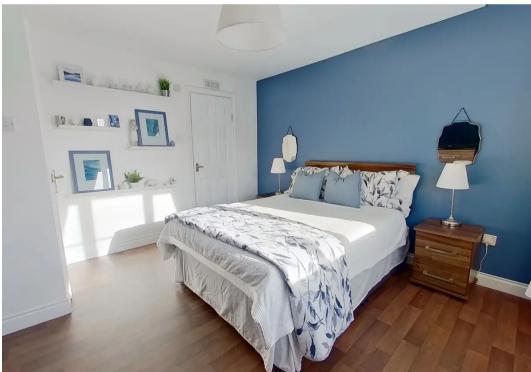

#### **Bedroom One**

11' 3" x 11' 2" (3.42m x 3.4m)

Spacious primary bedroom with ample space for free standing furniture. South facing window. Laminate flooring.