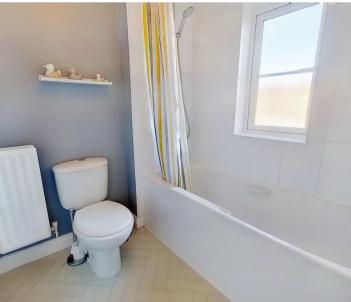

## w/c

4' 9" x 3' 4" (1.46m x 1.01m)

White two piece suite. Side facing window. Vinyl flooring.

#### **En-Suite Shower Room**

6' 2" x 4' 3" (1.87m x 1.29m)

White three piece suite. Vinyl flooring.