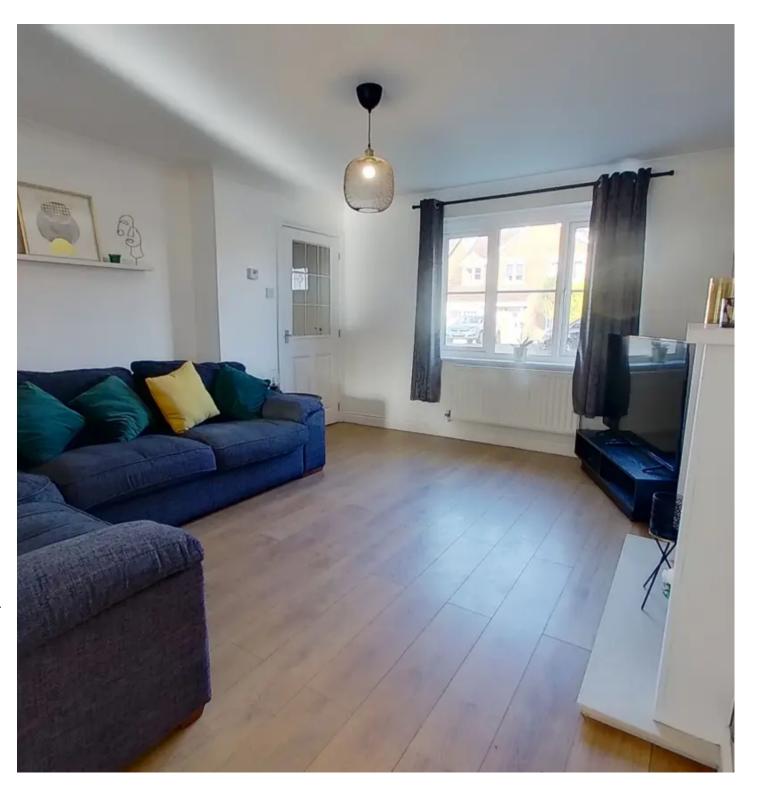

#### Lounge

14' 3" x 11' 11" (4.34m x 3.63m)

Bright and airy lounge with a gas fireplace as a focal point of the room. Useful storage cupboard. Front facing window. Laminate flooring.

## **Dining Room**

10' 11" x 7' 7" (3.33m x 2.31m)

Open plan from the lounge, the perfect space for entertaining. Double doors to the rear garden flood the space with natural light. Laminate flooring. Door to the kitchen.