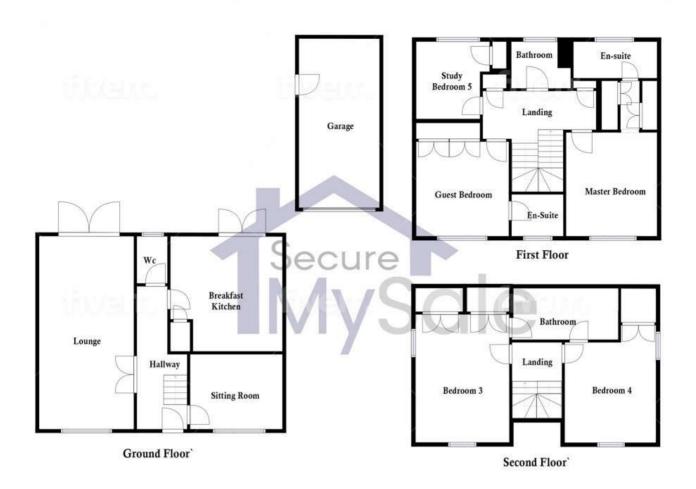

The entrance hall with staircase to first floor has a cloakroom off, double doors leading to the front to rear 22' Lounge, further doors to the Sitting Room, Cloakroom and to the Family Breakfast Kitchen which is fitted with a comprehensive range of contemporary wall and base units, and ample workspace, space for breakfast table and French doors to the rear garden. The first floor has a good size Landing, Master Bedroom with en-suite shower room and dressing area with built in double wardrobes, Guest Bedroom with ensuite Bedroom 5/Study and a Family Bathroom. To the second floor are two further double bedrooms with a Jack n Jill style shower room connecting.

#### **GROUND FLOOR**

**Entrance Hall:** 

Sitting Room: 10'5" x 8'10" Lounge: 22'5" x 11'0"

Breakfast Kitchen: 13'8" x 13'8"

Cloakroom:

#### **FIRST FLOOR**

Landing:

Master Bedroom: 13'7" x 10'5"

**Ensuite:** 

Guest Bedroom: 11'0" x 10'11" EnsuiteStudy/Bed Five: 8'10" x 8'1" Family Bathroom: 6'10 x 5'6"

## SECOND FLOOR

Bedroom Three: 15'2" x 10'11" Bedroom Four: 12'4" x 10'6" Jack 'n' Jill Shower Room:

## **OUTSIDE**

Front Garden:
Driveway:
Garage:
Rear Garden: