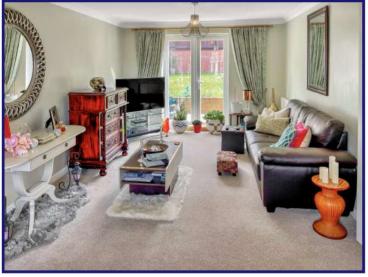

The entrance hall with staircase to first floor has a cloakroom off, double doors leading to the front to rear 22' Lounge, further doors to the Sitting Room, Cloakroom and to the Family Breakfast Kitchen which is fitted with a comprehensive range of contemporary wall and base units, and ample workspace, space for breakfast table and French doors to the rear garden. The first floor has a good size Landing, Master Bedroom with en-suite shower room and dressing area with built in double wardrobes, Guest Bedroom with ensuite Bedroom 5/Study and a Family Bathroom. To the second floor are two further double bedrooms with a Jack n Jill style shower room connecting.

#### **GROUND FLOOR**

**Entrance Hall:** 

Sitting Room: 10'5" x 8'10" Lounge: 22'5" x 11'0"

Breakfast Kitchen: 13'8" x 13'8"

Cloakroom: