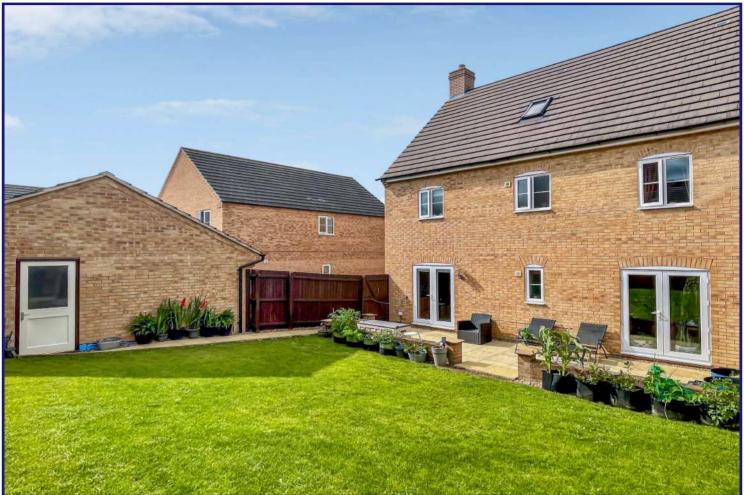

At the front of the property the garden is lain to lawn with slabbed steps giving access to the front door. To the side there is a driveway with parking for several cars and leading to the single garage. To the rear of the property is a southerly-facing garden comprising an attractive slabbed patio area, which leads on to good sized lawn. Pathway and gated access to the driveway and courtesy door to the rear of the garage.

## **OUTSIDE**

Front Garden:
Driveway:
Garage:
Rear Garden: