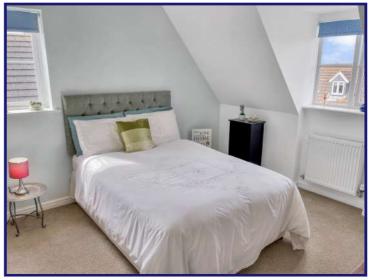

## SECOND FLOOR

Bedroom Three: 15'2" x 10'11" Bedroom Four: 12'4" x 10'6" Jack 'n' Jill Shower Room: