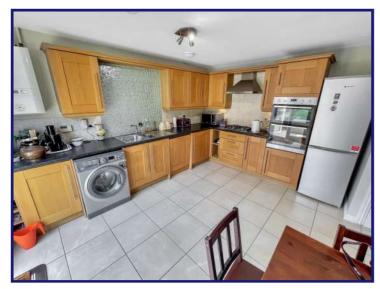

The entrance hall with staircase to first floor has a cloakroom off, double doors leading to the front to rear 22' Lounge, further doors to the Sitting Room, Cloakroom and to the Family Breakfast Kitchen which is fitted with a comprehensive range of contemporary wall and base units, and ample workspace, space for breakfast table and French doors to the rear garden. The first floor has a good size Landing, Master Bedroom with en-suite shower room and dressing area with built in double wardrobes, Guest Bedroom with ensuite Bedroom 5/Study and a Family Bathroom. To the second floor are two further double bedrooms with a Jack n Jill style shower room connecting.

#### **GROUND FLOOR**

**Entrance Hall:** 

Sitting Room: 10'5" x 8'10" Lounge: 22'5" x 11'0"

Breakfast Kitchen: 13'8" x 13'8"

Cloakroom: