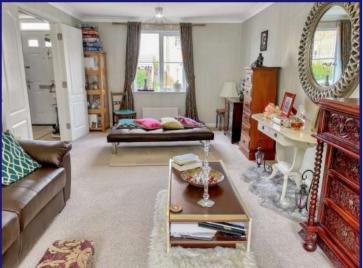

The entrance hall with staircase to first floor has a cloakroom off, double doors leading to the front to rear 22' Lounge, further doors to the Sitting Room, Cloakroom and to the Family Breakfast Kitchen which is fitted with a comprehensive range of contemporary wall and base units, and ample workspace, space for breakfast table and French doors to the rear garden. The first floor has a good size Landing, Master Bedroom with en-suite shower room and dressing area with built in double wardrobes, Guest Bedroom with ensuite Bedroom 5/Study and a Family Bathroom. To the second floor are two further double bedrooms with a Jack n Jill style shower room connecting.

#### **GROUND FLOOR**

**Entrance Hall:** 

Sitting Room: 10'5" x 8'10" Lounge: 22'5" x 11'0"

Breakfast Kitchen: 13'8" x 13'8"

Cloakroom: