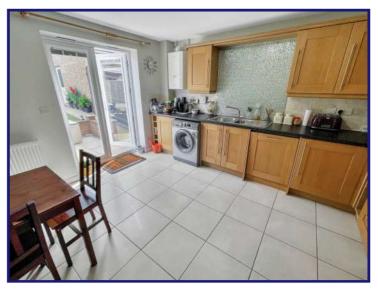

The entrance hall with staircase to first floor has a cloakroom off, double doors leading to the front to rear 22' Lounge, further doors to the Sitting Room, Cloakroom and to the Family Breakfast Kitchen which is fitted with a comprehensive range of contemporary wall and base units, and ample workspace, space for breakfast table and French doors to the rear garden. The first floor has a good size Landing, Master Bedroom with en-suite shower room and dressing area with built in double wardrobes, Guest Bedroom with ensuite Bedroom 5/Study and a Family Bathroom. To the second floor are two further double bedrooms with a Jack n Jill style shower room connecting.

#### **GROUND FLOOR**

**Entrance Hall:** 

Sitting Room: 10'5" x 8'10" Lounge: 22'5" x 11'0"

Breakfast Kitchen: 13'8" x 13'8"

Cloakroom: