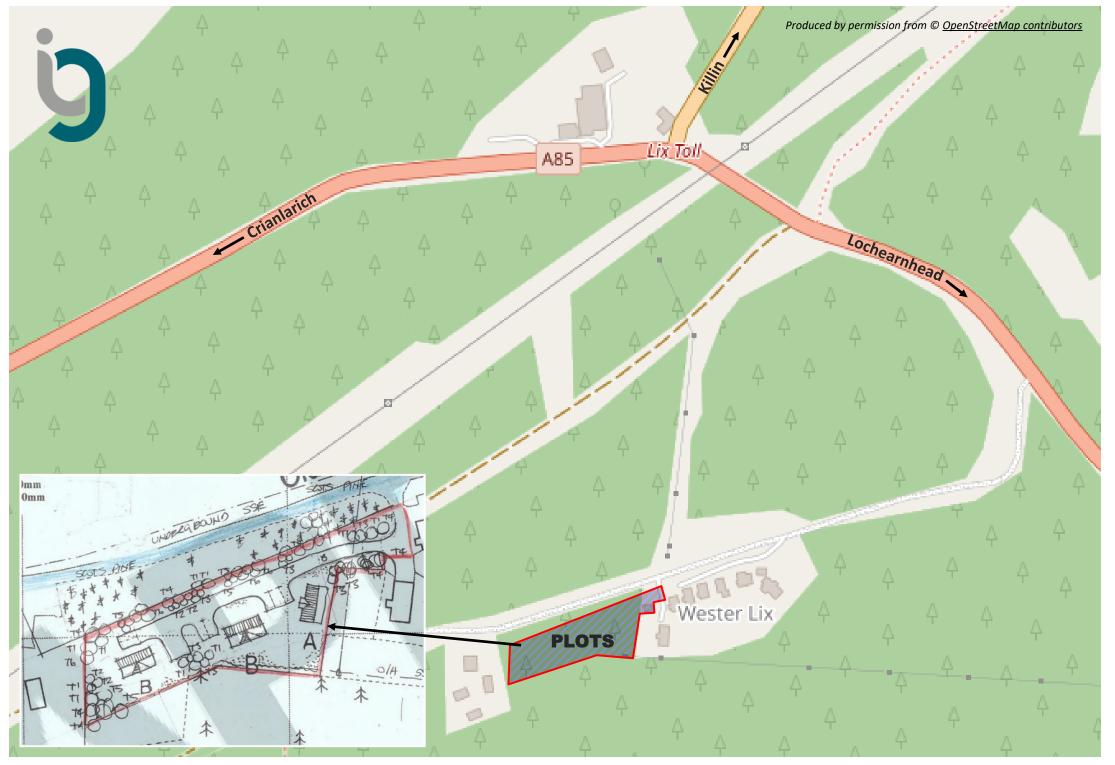

Located along a private road, a short distance before the Lix Toll Garage, the plot enjoys unrestricted walks straight from the property. Situated in Glen Dochart within the Loch Lomond and Trossachs national park. The picturesque village of Killin is 3 miles away and is home to the famous Falls of Dochart and has a good range of amenities. There are numerous outdoor activities to enjoy including mountain biking, golf and walking, with fishing, boating and other water-sports available on the nearby Loch Tay and Loch Earn.

## WESTER LIX PLOT, WESTER LIX, KILLIN, FK21 8RD

Irving Geddes are delighted to offer for sale this rare opportunity to purchase a development site which benefits from planning approval for three holiday villas. Located in an area of stunning natural beauty, set amongst the hills and woodlands of rural Perthshire, yet easily accessible, Wester Lix comprises a small grouping of privately owned holiday homes. Attractive timber clad 1 1/2 storey three bedroom house types have been passed by planners.