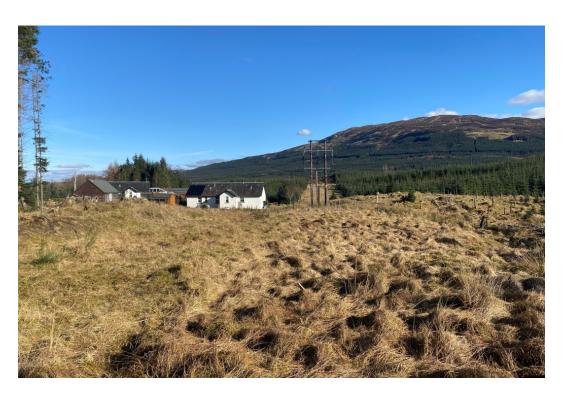

## WESTER LIX PLOT, WESTER LIX, KILLIN, FK21 8RD

Irving Geddes are delighted to offer for sale this rare opportunity to purchase a development site which benefits from planning approval for three holiday villas. Located in an area of stunning natural beauty, set amongst the hills and woodlands of rural Perthshire, yet easily accessible, Wester Lix comprises a small grouping of privately owned holiday homes. Attractive timber clad 1 1/2 storey three bedroom house types have been passed by planners.

Located along a private road, a short distance before the Lix Toll Garage, the plot enjoys unrestricted walks straight from the property. Situated in Glen Dochart within the Loch Lomond and Trossachs national park. The picturesque village of Killin is 3 miles away and is home to the famous Falls of Dochart and has a good range of amenities. There are numerous outdoor activities to enjoy including mountain biking, golf and walking, with fishing, boating and other water-sports available on the nearby Loch Tay and Loch Earn.