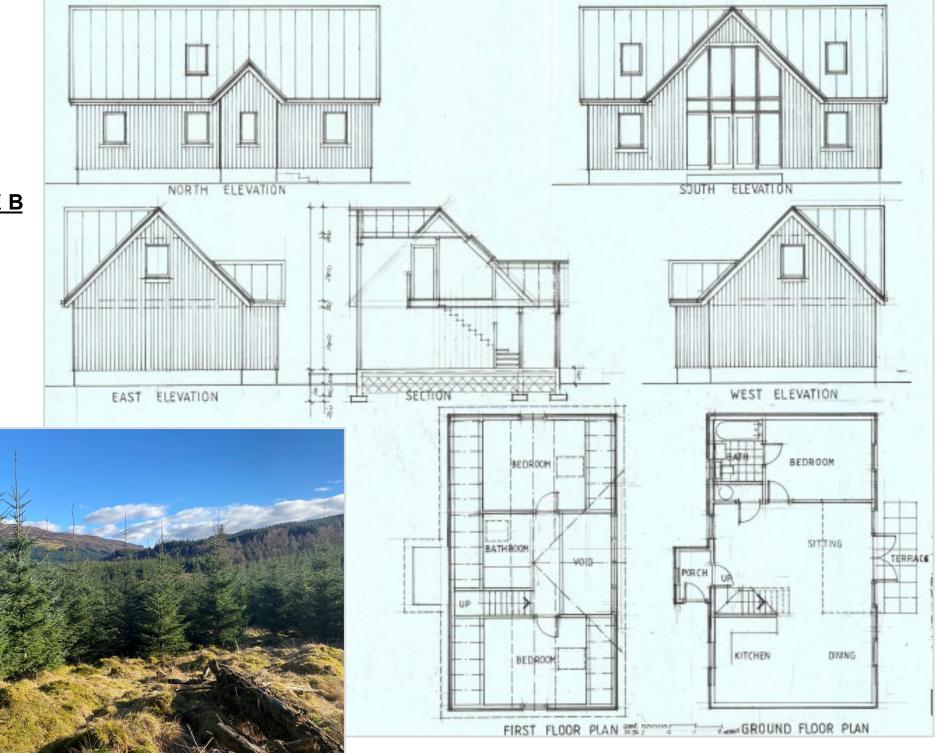

## HOUSE TYPE **B**

These particulars are believed to be correct, but their accuracy is not guaranteed and they do not form part of any contract. They are provided as a general guide and may be subject to change. All measurements are approximate only.

## WESTER LIX PLOT, WESTER LIX, KILLIN, FK21 8RD

Irving Geddes are delighted to offer for sale this rare opportunity to purchase a development site which benefits from planning approval for three holiday villas. Located in an area of stunning natural beauty, set amongst the hills and woodlands of rural Perthshire, yet easily accessible, Wester Lix comprises a small grouping of privately owned holiday homes. Attractive timber clad 1 1/2 storey three bedroom house types have been passed by planners.