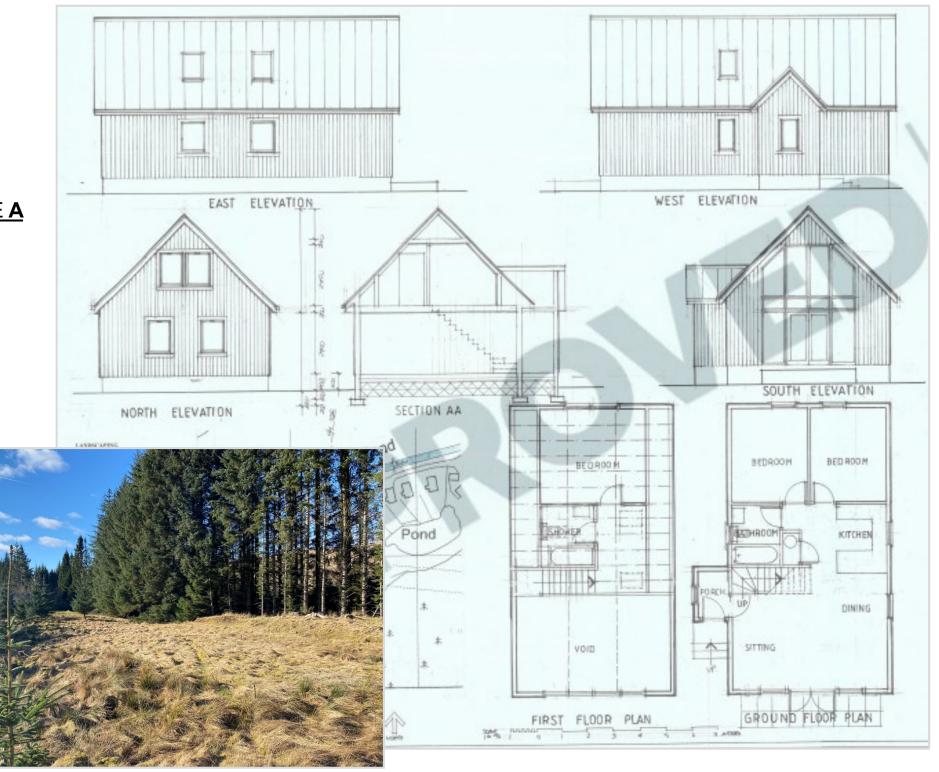

## HOUSE TYPE A

## WESTER LIX PLOT, WESTER LIX, KILLIN, FK21 8RD

Irving Geddes are delighted to offer for sale this rare opportunity to purchase a development site which benefits from planning approval for three holiday villas. Located in an area of stunning natural beauty, set amongst the hills and woodlands of rural Perthshire, yet easily accessible, Wester Lix comprises a small grouping of privately owned holiday homes. Attractive timber clad 1 1/2 storey three bedroom house types have been passed by planners.