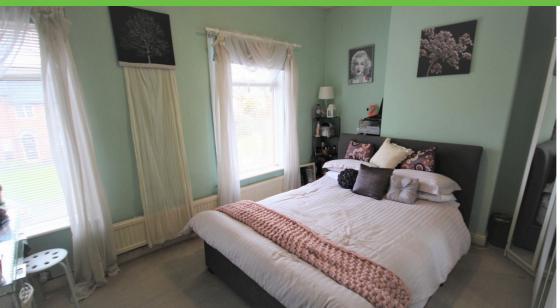

**Bedroom 1** 3.3m x 4.2m

Carpet. UPVC double glazed window. 1 radiator. Wooden door.

**Bedroom 2** 2.4m x 3.8m

Lino flooring. UPVC double glazed window. 1 radiator. Original fireplace feature.

**Bedroom 3** 2.0m x 2.4m