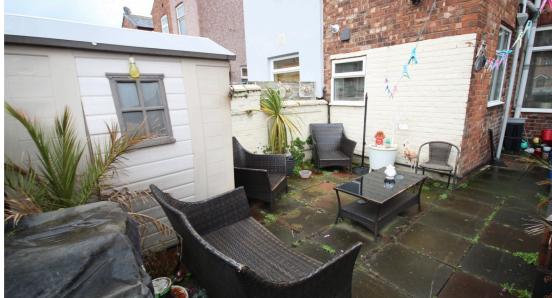

To the rear there is an enclosed courtyard ideal for the summer months.

Viewing is essential to appreciate this lovely property!

**Reception 1** *3.2m x 3.7m* 

Laminate flooring. UPVC double glazed bay window. 1 radiator. TV point. Fireplace.