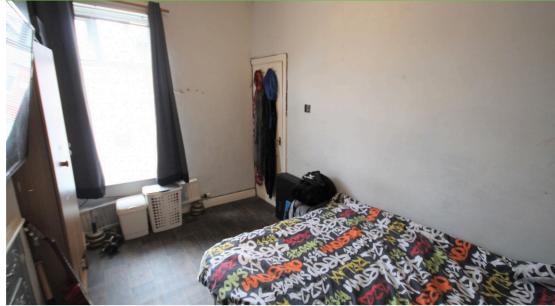

**Bedroom 1** 3.3m x 4.2m

Carpet. UPVC double glazed window. 1 radiator. Wooden door.

**Bedroom 2** 2.4m x 3.8m

Lino flooring. UPVC double glazed window. 1 radiator. Original fireplace feature.

**Bedroom 3** 2.0m x 2.4m

Carpet. UPVC double glazed window. 1 radiator.

**Bathroom** *1.5m x 1.6m* 

Tiled flooring. UPVC double glazed frosted window. Low level W/C. Vanity sink. Corner walk in shower. Tiled walls. L style hand towel rail.