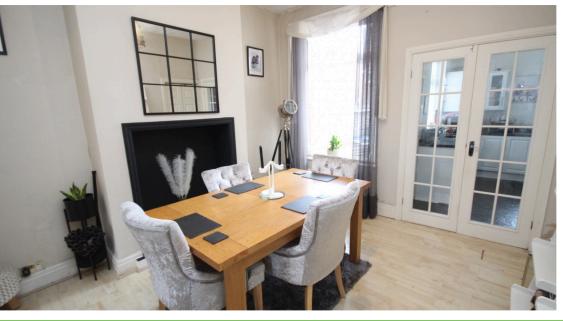

**Reception 2** 3.3m x 3.7m

Laminate flooring. UPVC double glazed window. 1 radiator. Fireplace feature. Understairs storage. Meter cupboard.

**Kitchen** 2.3m x 3.8m

Tiled flooring. 2 UPVC windows. Wooden back door. 4 ring gas hob / oven. Stainless steel sink. Space for white goods. Boiler. Extractor fan.