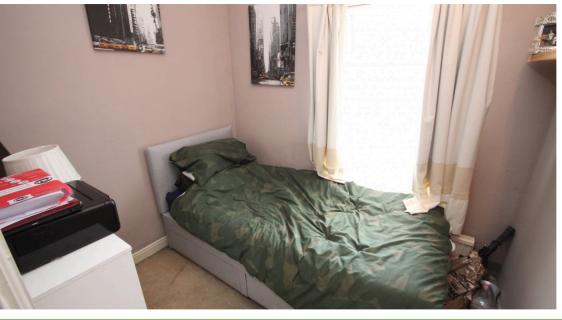

**Bedroom 1** 3.3m x 4.2m

Carpet. UPVC double glazed window. 1 radiator. Wooden door.

**Bedroom 2** 2.4m x 3.8m

Lino flooring. UPVC double glazed window. 1 radiator. Original fireplace feature.

**Bedroom 3** 2.0m x 2.4m