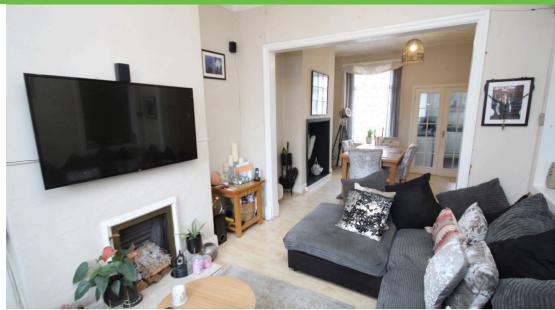

**Reception 2** 3.3m x 3.7m

Laminate flooring. UPVC double glazed window. 1 radiator. Fireplace feature. Understairs storage. Meter cupboard.

**Kitchen** 2.3m x 3.8m

Tiled flooring. 2 UPVC windows. Wooden back door. 4 ring gas hob / oven. Stainless steel sink. Space for white goods. Boiler. Extractor fan.