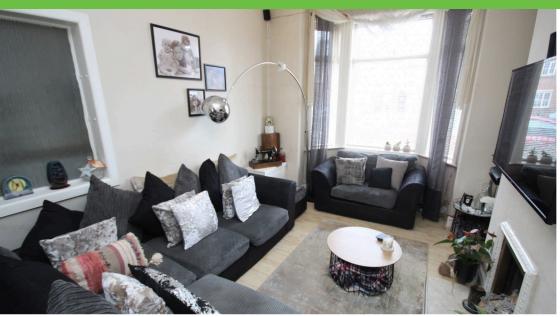

To the rear there is an enclosed courtyard ideal for the summer months.

Viewing is essential to appreciate this lovely property!

**Reception 1** *3.2m x 3.7m* 

Laminate flooring. UPVC double glazed bay window. 1 radiator. TV point. Fireplace.