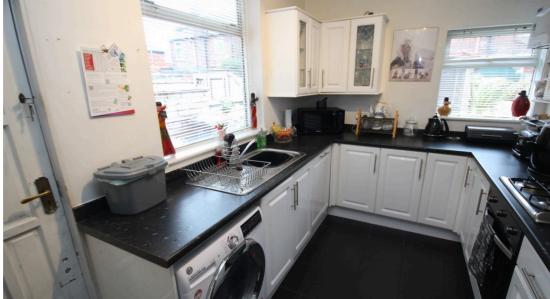

**Reception 2** 3.3m x 3.7m

Laminate flooring. UPVC double glazed window. 1 radiator. Fireplace feature. Understairs storage. Meter cupboard.

**Kitchen** 2.3m x 3.8m

Tiled flooring. 2 UPVC windows. Wooden back door. 4 ring gas hob / oven. Stainless steel sink. Space for white goods. Boiler. Extractor fan.