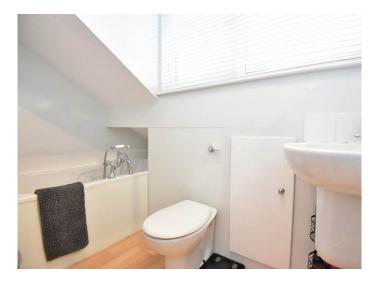

#### WC

With WC and basin.

#### **EN-SUITE**

With WC and shower.

#### **BATHROOM**

With WC, basin and bath. Heated towel rail.