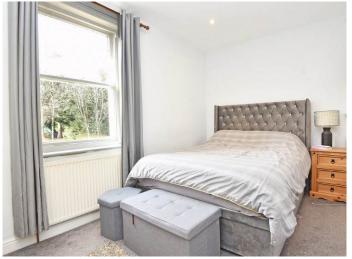

## FIRST FLOOR BEDROOM 1

A double bedroom with window to rear and basin.

#### BEDROOM 2

A double bedroom with window to front.