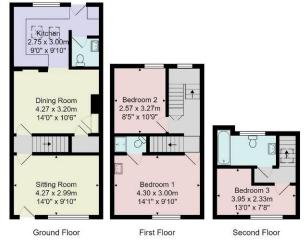

This well-appointed home offers spacious three-bedroom accommodation. On the ground floor, there is a kitchen, two reception rooms and downstairs WC and upstairs there are three bedrooms including a master bedroom with ensuite shower room and a bathroom on the second floor. The property is accessed via a private road and features a pleasant and good sized rear garden with a delightful aspect over Crimple Beck.

# GROUND FLOOR SITTING ROOM

A reception room with window and door leading to the rear garden. Ornamental fireplace.

#### **DINING ROOM**

A further reception room with fitted cupboards and under stairs cupboard.

#### **KITCHEN**

With a range of wall and base units with electric hob and integrated oven, integrated tumble dryer and dishwasher.

#### WC

With WC and basin.

## FIRST FLOOR BEDROOM 1

A double bedroom with window to rear and basin.

#### **EN-SUITE**

With WC and shower.

#### BEDROOM 2

A double bedroom with window to front.

## SECOND FLOOR BEDROOM 3

A further bedroom with window to rear and fitted storage.

#### **BATHROOM**

With WC, basin and bath. Heated towel rail.

Tenure - Freehold

**Council Tax Band** - D

Total Area: 92.4 m² ... 995 ft²

All measurements are approximate and for display purposes only.

No liability is accepted by either the agency or 8ox Property Solutions Ltd as to the exact measurements of the rooms.