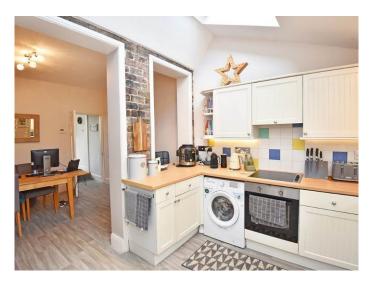

#### **KITCHEN**

With a range of wall and base units with electric hob and integrated oven, integrated tumble dryer and dishwasher.