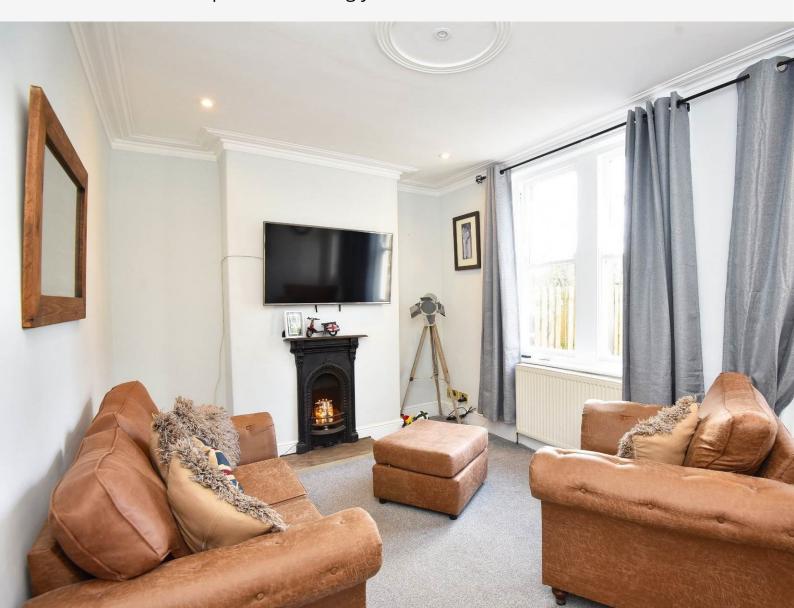

# GROUND FLOOR SITTING ROOM

A reception room with window and door leading to the rear garden. Ornamental fireplace.