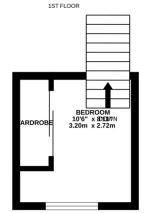

## **Property Summary**

\*\*\* No Chain \*\*\* An ideal first time buy or investment property. A one bedroom mid town house for sale on Wigston Harcourt. The property requires some modernising and upgrading and comprises entrance hall, bathroom, open plan living kitchen and mezzanine b edroom. Call to book your viewing today!

- No Chain
- One Bedroom
- Mid Town House
- Work Required
- Mezzanine Bedroom
- Popular Location
- Rear Garden
- On Street Parking

Whilst every attempt has been made to ensure the accuracy of the floorplan contained here, measurements of doors, windows, rooms and any other items are approximate and no responsibility is taken for any error, omission or mis-itatement. This pain is for illustrative purpose only and should be used as such by any prospective purchase. The services, systems and appliances shown have not been tested and no guarantee as to their openality or efficiency and by given.