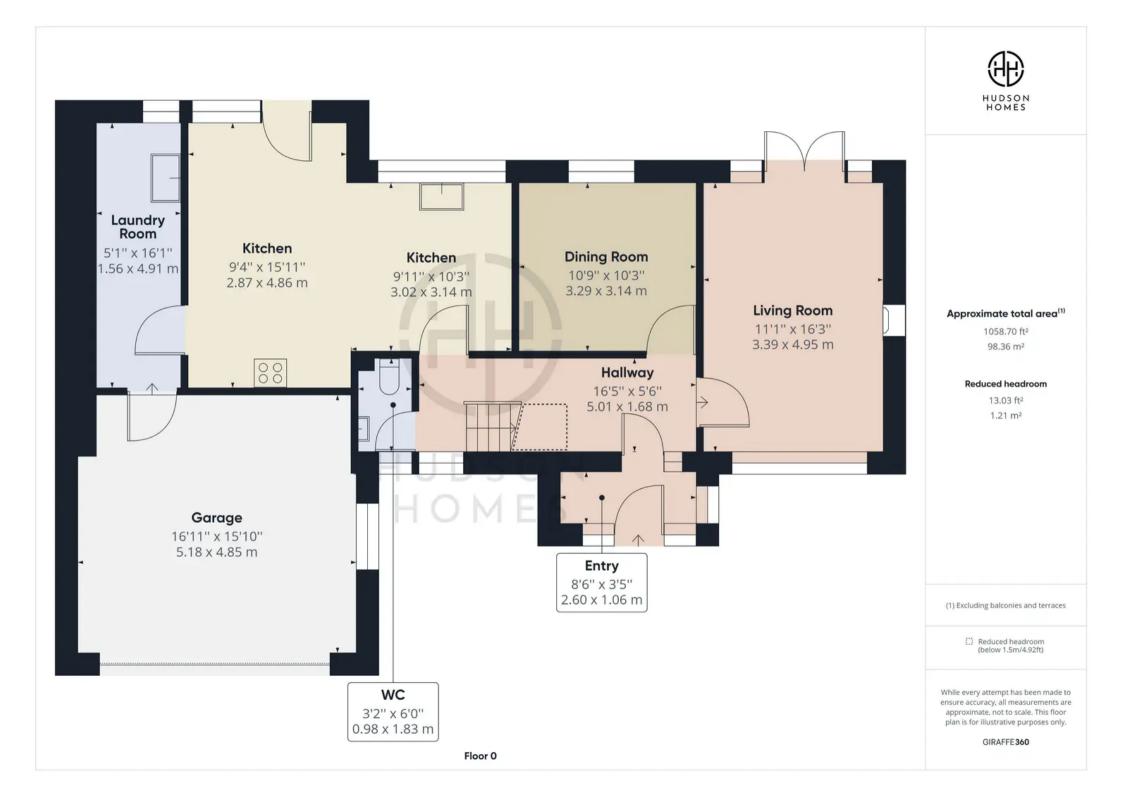

t and peaceful cul de sac with excellent
transport links.

Located in the quaint village of Holme, this property is just a short distance away from the local shops and amenities such as pubs, restaurants, cafes, supermarkets and more. It is also within easy reach of the city centre of Peterborough, providing excellent transport links to London and beyond. There are numerous parks nearby, as well as plenty of walking trails to explore the local countryside. Holme also has excellent schools within walking distance, making this an ideal home for families.

Overall, this extended detached family home in Vicarage Close provides an idyllic setting to call home - so don't miss out on this opportunity - contact us today to arrange a viewing!

Council Tax band: D

Tenure: Freehold





















## **Hudson Homes Estate Agents**

122A Main Street, Yaxley - PE7 3LP

01733 788222

info@hudson-homes.co.uk

www.hudson-homes.co.uk/