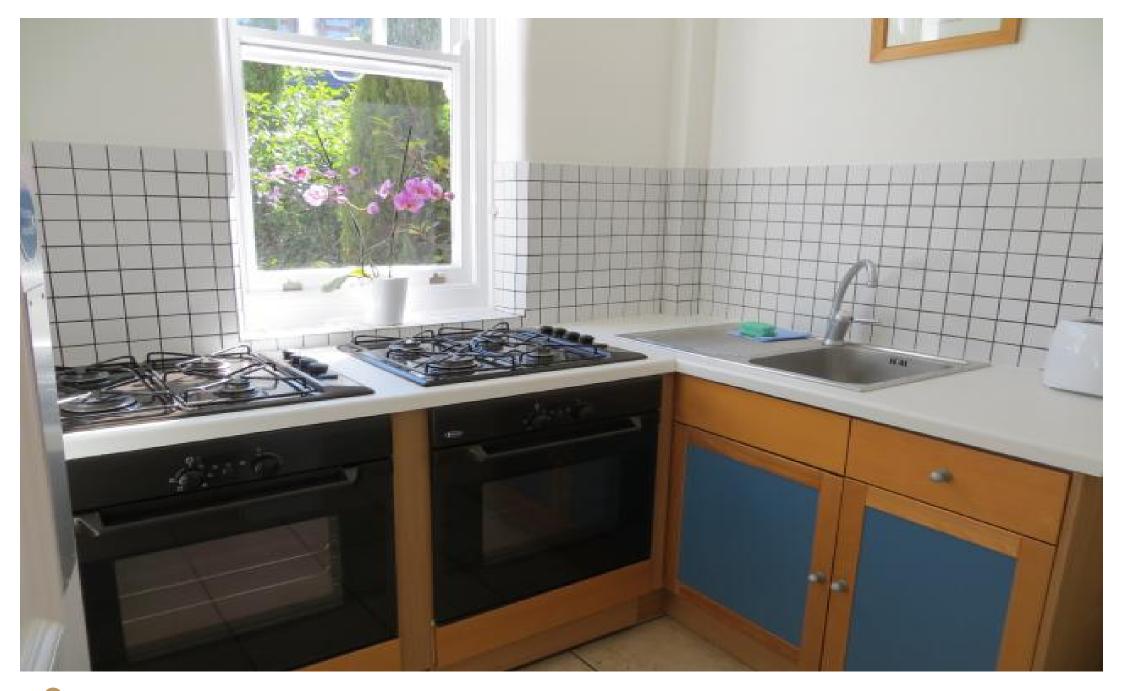

## INTERLET

FULHAM PALACE ROAD, HAMMERSMITH, LONDON, W6  $$\mathfrak{2}95\,\mathrm{PW}$$ 

ALL BILLS INCLUDED - A modern studio apartment located on the ground floor of a beautiful period property in Hammersmith, London W6. The property comprises a comfortable single bed and an en-suite tiled bathroom with a power shower and heated towel rail. There is a sizeable kitchenette, with access to a shared full kitchen in the building. The studio is offered fully furnished with laminate wood effect flooring and is inclusive of a free digital TV, free selected SKY TV channels, and free fiber optic Wi-Fi. Tenants benefit from secure bicycle storage, CCTV, and video entry phone in the building, as well as access to a communal garden and a spacious communal living area. The rent is inclusive of electricity, water, central heating, and council tax. The property is conveniently located only a short stroll away from Hammersmith Underground Station (Piccadilly, District, Hammersmith & City, and Circle Lines) providing easy access to the rest of London. Fulham, the Thames River, Charing Cross, and Imperial College are also close by. This pad is perfect for students or young professionals![...]