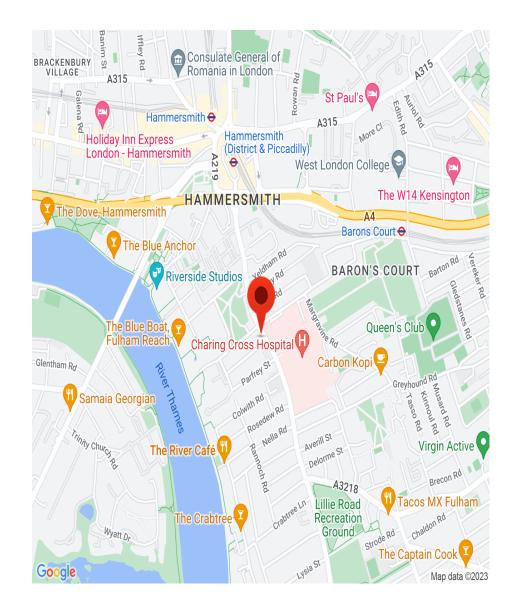

## INTERLET

FULHAM PALACE ROAD, HAMMERSMITH, LONDON, W6  $$\mathfrak{2}95\,\mathrm{PW}$$ 

ALL BILLS INCLUDED - A modern studio apartment located on the ground floor of a beautiful period property in Hammersmith, London W6. The property comprises a comfortable single bed and an en-suite tiled bathroom with a power shower and heated towel rail. There is a sizeable kitchenette, with access to a shared full kitchen in the building. The studio is offered fully furnished with laminate wood effect flooring and is inclusive of a free digital TV, free selected SKY TV channels, and free fiber optic Wi-Fi. Tenants benefit from secure bicycle storage, CCTV, and video entry phone in the building, as well as access to a communal garden and a spacious communal living area. The rent is inclusive of electricity, water, central heating, and council tax. The property is conveniently located only a short stroll away from Hammersmith Underground Station (Piccadilly, District, Hammersmith & City, and Circle Lines) providing easy access to the rest of London. Fulham, the Thames River, Charing Cross, and Imperial College are also close by. This pad is perfect for students or young professionals![...]