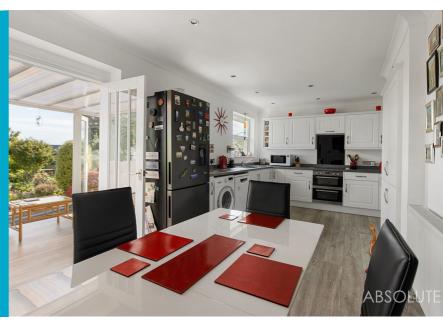

Occupying a sought after location and situated on a level plot is superbly presented and spacious two bed detached bungalow

This superbly presented and well maintained two bed detached bungalow has accommodation set over one level briefly comprising of an entrance vestibule, reception hallway with built in storage, sitting room with feature fireplace, a quality modern fitted kitchen/dining room with built in appliances, conservatory, study, two double bedrooms with the main having an en suite shower room/WC and a further shower room/WC. The property also benefits from the installation of uPVC double glazing and gas central heating.