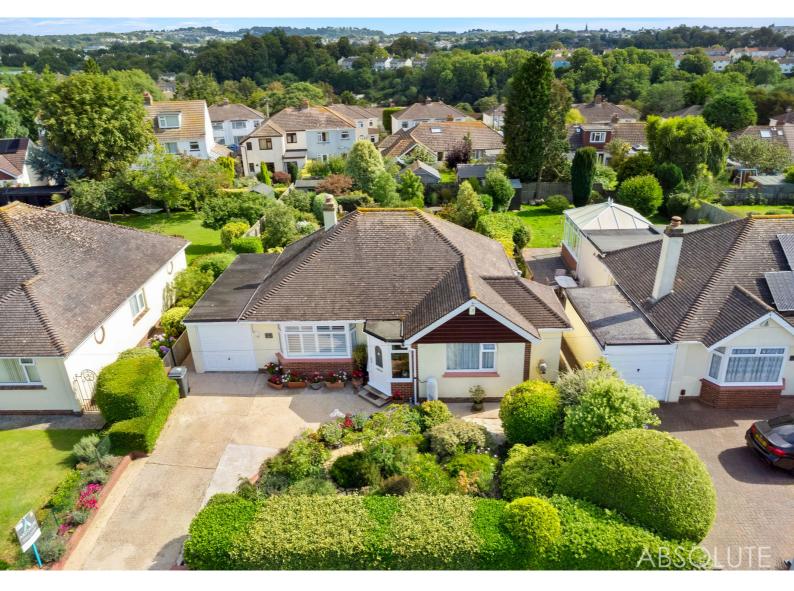

## Nut Bush Lane, Torquay, TQ2 6SG

A two bed detached bungalow

- Sought after residential location
- Entrance vestibule and reception hallway
- Sitting room with feature fireplace
- Modern fitted kitchen/dining room
- Conservatory and study
- Two double bedrooms, main with en suite shower room/WC
- Further shower room/WC and outside WC
- Attractively landscaped level front and rear gardens
- Ample driveway parking and single garage on a level plot
- EPC rating TBC / Council tax band D

Occupying a sought after location and situated on a level plot is superbly presented and spacious two bed detached bungalow

This superbly presented and well maintained two bed detached bungalow has accommodation set over one level briefly comprising of an entrance vestibule, reception hallway with built in storage, sitting room with feature fireplace, a quality modern fitted kitchen/dining room with built in appliances, conservatory, study, two double bedrooms with the main having an en suite shower room/WC and a further shower room/WC. The property also benefits from the installation of uPVC double glazing and gas central heating.

Outside there is driveway parking, a single garage and superbly landscaped front and rear gardens with an outside cloakroom/WC.

The property occupies a much sought after residential position within close proximity to both Grammar Schools and Torbay Hospital and the ring road which connects to Newton Abbot, Exeter and beyond. Torquay town centre and sea front are both within approximately 1.5 miles distance with its array of shops, facilities and amenities. An internal inspection is essential to appreciate the size, position and condition the accommodation boasts.