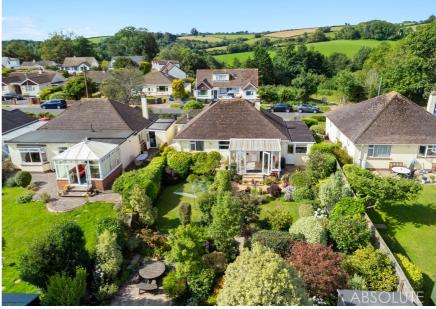

Occupying a sought after location and situated on a level plot is superbly presented and spacious two bed detached bungalow

This superbly presented and well maintained two bed detached bungalow has accommodation set over one level briefly comprising of an entrance vestibule, reception hallway with built in storage, sitting room with feature fireplace, a quality modern fitted kitchen/dining room with built in appliances, conservatory, study, two double bedrooms with the main having an en suite shower room/WC and a further shower room/WC. The property also benefits from the installation of uPVC double glazing and gas central heating.

Outside there is driveway parking, a single garage and superbly landscaped front and rear gardens with an outside cloakroom/WC.

The property occupies a much sought after residential position within close proximity to both Grammar Schools and Torbay Hospital and the ring road which connects to Newton Abbot, Exeter and beyond. Torquay town centre and sea front are both within approximately 1.5 miles distance with its array of shops, facilities and amenities. An internal inspection is essential to appreciate the size, position and condition the accommodation boasts.