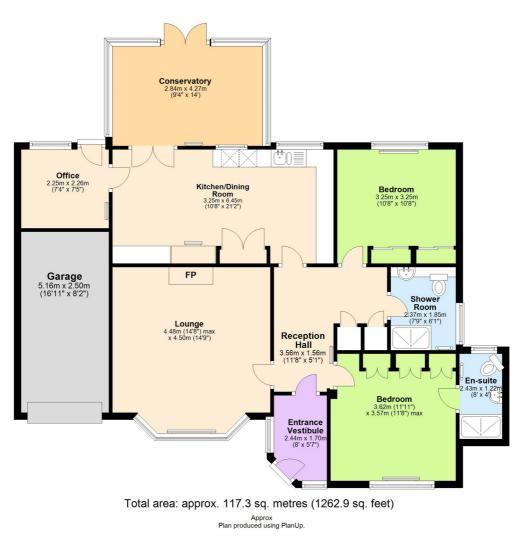

## Nut Bush Lane, Torquay, TQ2 6SG

A two bed detached bungalow

- Sought after residential location
- Entrance vestibule and reception hallway
- Sitting room with feature fireplace
- Modern fitted kitchen/dining room
- Conservatory and study
- Two double bedrooms, main with en suite shower room/WC
- Further shower room/WC and outside WC
- Attractively landscaped level front and rear gardens
- Ample driveway parking and single garage on a level plot
- EPC rating TBC / Council tax band D

Occupying a sought after location and situated on a level plot is superbly presented and spacious two bed detached bungalow

This superbly presented and well maintained two bed detached bungalow has accommodation set over one level briefly comprising of an entrance vestibule, reception hallway with built in storage, sitting room with feature fireplace, a quality modern fitted kitchen/dining room with built in appliances, conservatory, study, two double bedrooms with the main having an en suite shower room/WC and a further shower room/WC. The property also benefits from the installation of uPVC double glazing and gas central heating.

Outside there is driveway parking, a single garage and superbly landscaped front and rear gardens with an outside cloakroom/WC.

The property occupies a much sought after residential position within close proximity to both Grammar Schools and Torbay Hospital and the ring road which connects to Newton Abbot, Exeter and beyond. Torquay town centre and sea front are both within approximately 1.5 miles distance with its array of shops, facilities and amenities. An internal inspection is essential to appreciate the size, position and condition the accommodation boasts.