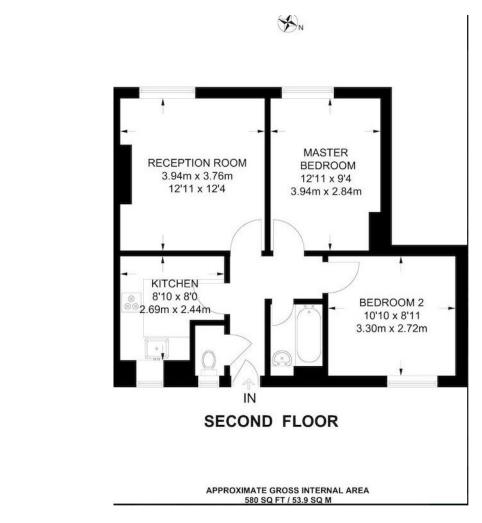

The property comprises of an entrance hall, two double bedrooms, kitchen, reception room, 1 bathroom and a communal garden. The property is fully double-glazed and equipped with gas central heating. Kitchen features a range of contemporary units and appliances. This property is chain free and has a long lease. Existent service charge ground rent of £1920pa.