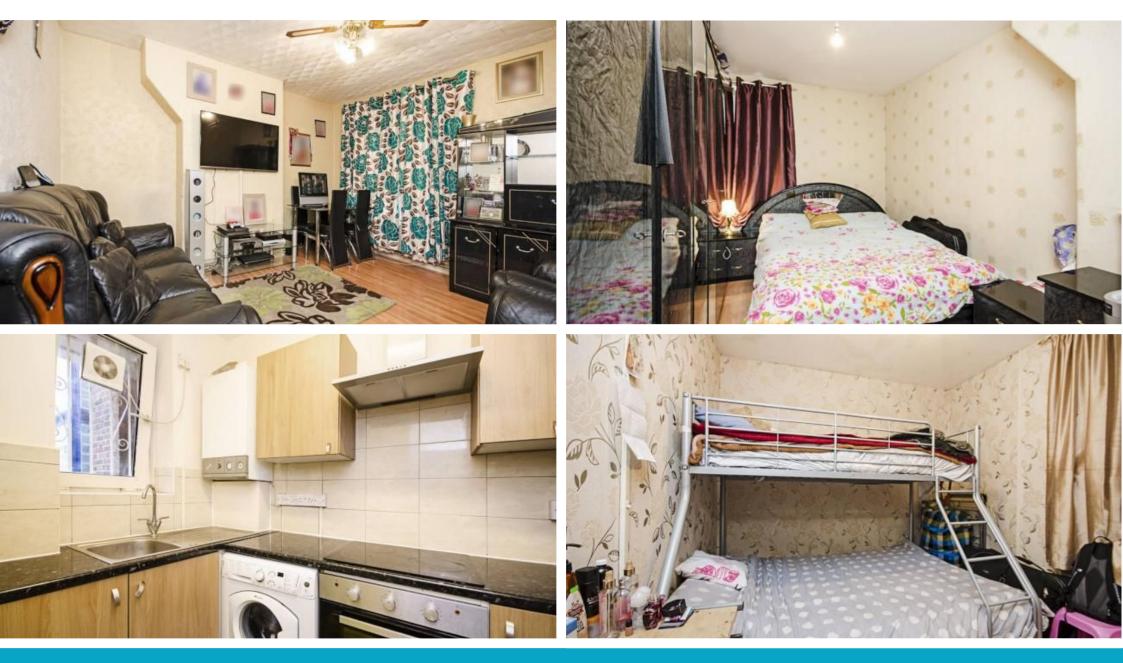

The property comprises of an entrance hall, two double bedrooms, kitchen, reception room, 1 bathroom and a communal garden. The property is fully double-glazed and equipped with gas central heating. Kitchen features a range of contemporary units and appliances. This property is chain free and has a long lease. Existent service charge ground rent of £1920pa.