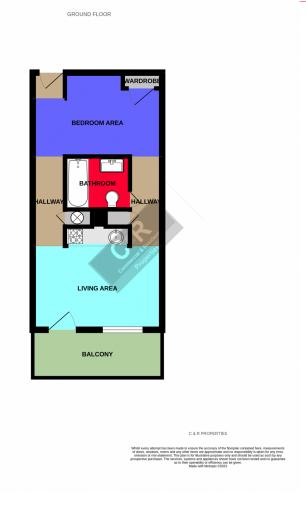

## **Lounge** 3.63m x 2.64m (11.91ft x 8.66ft)

Open plan lounge area, double glazed floor to ceiling windows & door leading to balcony providing natural light. Wall mounted heater, two hidden storage cupboards housing water tank and ample storage space. Compact modern fitted Kitchen space comprising a range of high gloss wall & base units with coordinating work surfaces, upgraded integrated electric oven & hob, round stainless steel sink.

## **Bedroom** 3.84m x 3.63m (12.60ft x 11.91ft)

Range of wallmounted units with high gloss doors, pull down double bed, shelving unit. Ceiling Light Point. Wooden flooring.

## **Bathroom** 1.80m x 1.50m (5.91ft x 4.92ft)

Modern fitted bathroom suite comprising bath with over head shower, wall mounted vanity hand wash basin with storage & low level W.C. Tiled floor, spotlights, wall mounted mirror, extractor fan.