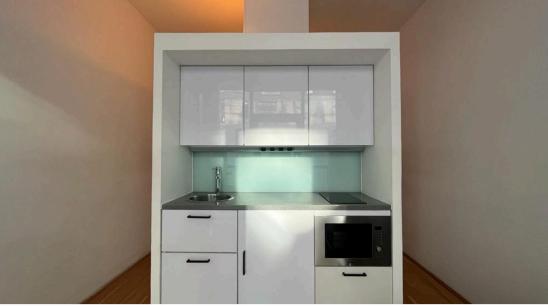

## **Lounge** 3.63m x 2.64m (11.91ft x 8.66ft)

Open plan lounge area, double glazed floor to ceiling windows & door leading to balcony providing natural light. Wall mounted heater, two hidden storage cupboards housing water tank and ample storage space. Compact modern fitted Kitchen space comprising a range of high gloss wall & base units with coordinating work surfaces, upgraded integrated electric oven & hob, round stainless steel sink.