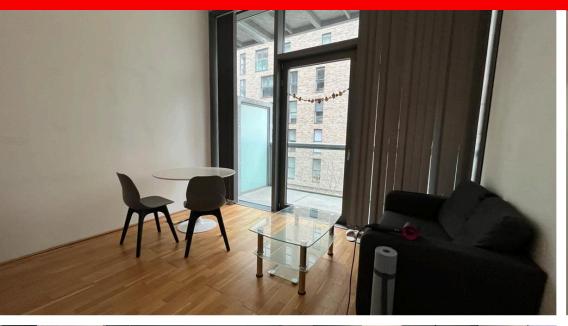

## **Lounge** 3.63m x 2.64m (11.91ft x 8.66ft)

Open plan lounge area, double glazed floor to ceiling windows & door leading to balcony providing natural light. Wall mounted heater, two hidden storage cupboards housing water tank and ample storage space. Compact modern fitted Kitchen space comprising a range of high gloss wall & base units with coordinating work surfaces, upgraded integrated electric oven & hob, round stainless steel sink.