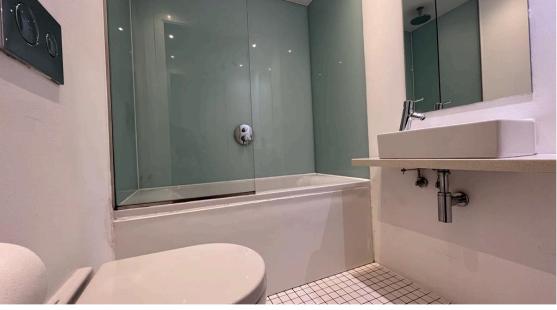

## **Bathroom** 1.80m x 1.50m (5.91ft x 4.92ft)

Modern fitted bathroom suite comprising bath with over head shower, wall mounted vanity hand wash basin with storage & low level W.C. Tiled floor, spotlights, wall mounted mirror, extractor fan.