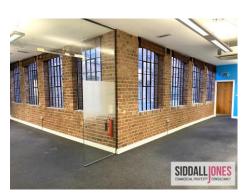

### Description

The property comprises a stunning Grade II listed period office building arranged over three floors and built around a central courtyard.

The building has undergone extensive refurbishment and presents well with original crittall windows opening into a large courtyard and providing excellent natural across an open plan floor.

The subject suite is situated on the first floor and benefits from; carpet flooring, feature lighting, air conditioning/ heating, fitted kitchen and spacious WC facilities.

Externally the property has the rare advantage of secure car park next door.