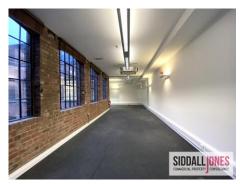

### Description

The property comprises a stunning Grade II listed period office building arranged over three floors and built around a central courtyard.

The building has undergone extensive refurbishment and presents well with original crittall windows opening into a large courtyard and providing excellent natural across an open plan floor.

The subject suite is situated on the first floor and benefits from; carpet flooring, feature lighting, air conditioning/ heating, fitted kitchen and spacious WC facilities.

Externally the property has the rare advantage of secure car park next door.