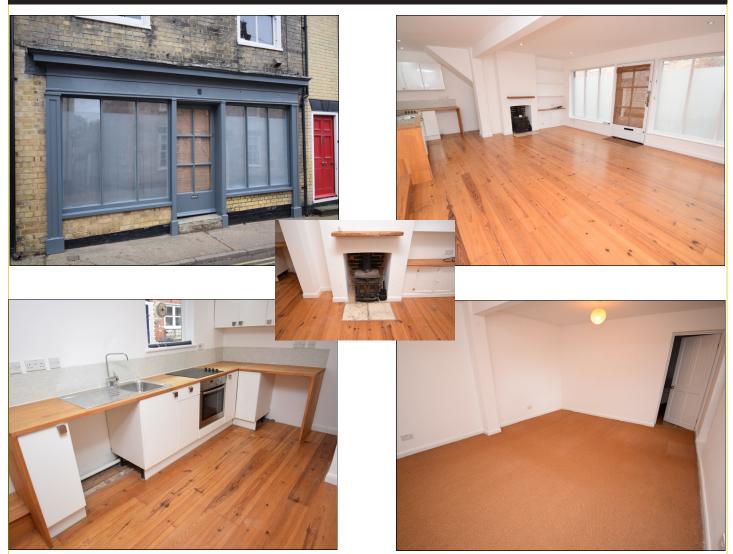

## ESTATE AGENTS

6 CHEDISTON STREET, HALESWORTH, SUFFOLK IP19 8BE PRICE: £149,950 LEASEHOLD

An excellent spacious ground floor flat offering easy access to the

amenities of the popular market town of Halesworth.

Extremely Spacious Open Plan Living/Dining Area Double Bedroom, Bathroom

26 HIGH STREET SAXMUNDHAM, SUFFOLK IP17 1AB Tel: 01728 605511

www.jennie-jones.com

This excellent ground floor flat has a wealth of character and is located a few paces from Halesworth's Marketplace. The property is particularly notable for it's large light and spacious living area which has a fireplace with logburner and range of kitchen units with natural timber worksurface having stainless steel sink inset, four electric hob and built in oven. The living area leads to the bedroom, a good double and off this is the bathroom with rolltop bath, pedestal wash basin and WC. Being in good decorative order this flat would seem to be a good first time buy or has investment potential and to appreciate it earliest viewing is strongly recommended.