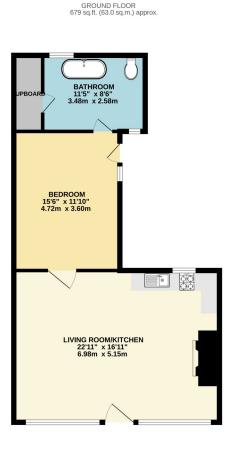

TOTAL FLOOR AREA: 679 sq.ft. (63.0 sq.m.) approx. Write every advector has been made to ensure the socurary of the floorpile constained them, measurements door, watering that been made to ensure the socurary of the floorpile constained the solar for any erect mession or min-solarenter. This plan is to floatback paragraphic solar back to be any erect prospective purchase. The service, systems and applications show have not been tested and no guarantee as to the doorpacking of editory can be given.