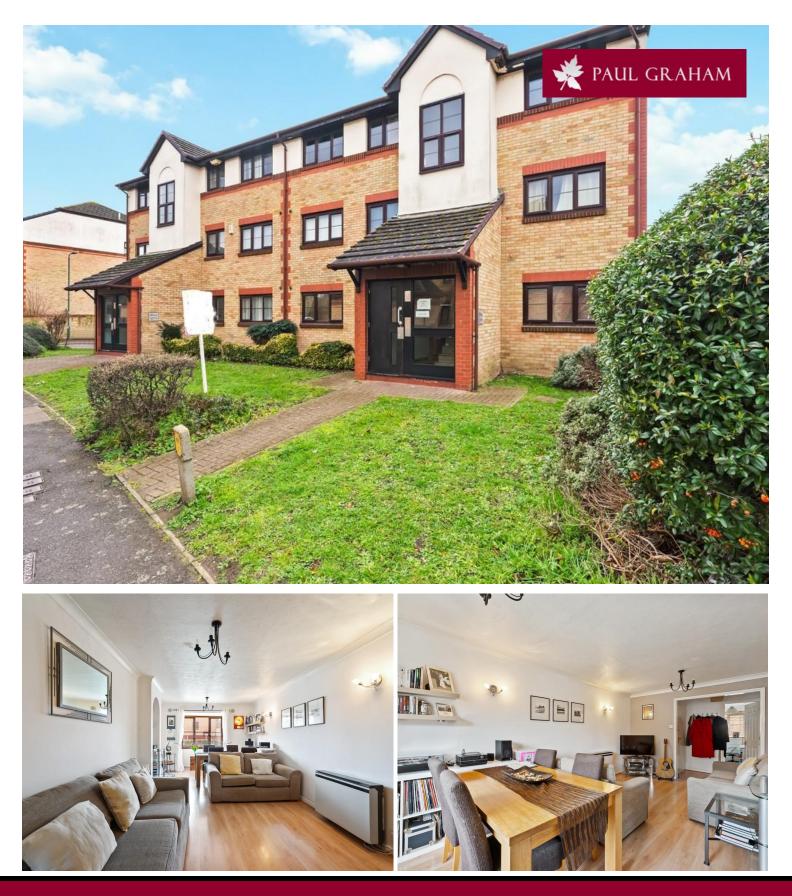

Flat 1, 2 Foxglove Way, Wallington, Surrey, SM6 7JJ | Guide Price £250,000 Leasehold

Located in a popular development close to Hackbridge station and a selection of local shops, this two bedroom ground floor apartment is offered for sale benefiting from a 21' lounge/diner, open plan kitchen, two good size bedrooms and a bathroom. Outside there is an allocated parking space. Lease to be extended upon completion.