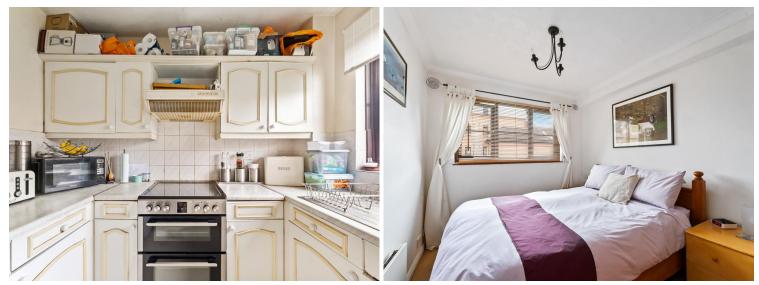

Flat 1, 2 Foxglove Way, Wallington, Surrey, SM6 7JJ | Guide Price £250,000 Leasehold

Located in a popular development close to Hackbridge station and a selection of local shops, this two bedroom ground floor apartment is offered for sale benefiting from a 21' lounge/diner, open plan kitchen, two good size bedrooms and a bathroom. Outside there is an allocated parking space. Lease to be extended upon completion.

## **COMMUNAL ENTRANCE HALL**

ENTRANCE HALL

LOUNGE/DINER 21' x 10' 3" (6.4m x 3.12m)

KITCHEN 8' 3" x 7' 6" (2.51m x 2.29m)

BEDROOM 1 11' 2" x 8' 4" (3.4m x 2.54m)

BEDROOM 2 10' 11" x 5' 9" (3.33m x 1.75m)

BATHROOM