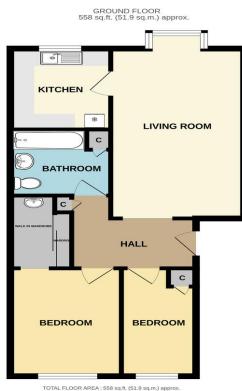

## **COMMUNAL ENTRANCE HALL**

ENTRANCE HALL

LOUNGE/DINER 21' x 10' 3" (6.4m x 3.12m)

KITCHEN 8' 3" x 7' 6" (2.51m x 2.29m)

BEDROOM 1 11' 2" x 8' 4" (3.4m x 2.54m)

BEDROOM 2 10' 11" x 5' 9" (3.33m x 1.75m)

BATHROOM