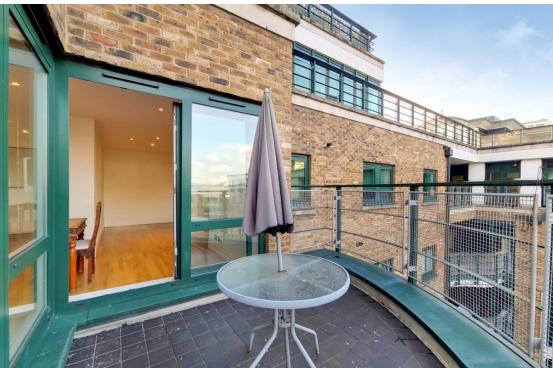

## **DESCRIPTION**

A south-west facing apartment on the 6th floor (with lift) of a well maintained purpose-built building in Kensington. The property boasts a south-west facing reception with balcony, two double bedrooms with built-in storage, walk-in wardrobe, en-suite shower room, a family bathroom and a fully equipped kitchen.

The property benefits from wooden flooring throughout, a 24 hour concierge service, secure underground parking and a residents gym. Ideally situated close to all the amenities of High Street Kensington and Earl's Court.

## **KEY FEATURES**

- Underground secure parking
- Balcony
- 24 hour Concierge
- South facing
- Resident gym
- 8 mins walk to Earls Court Station
- Short Walk to Kensington High Street