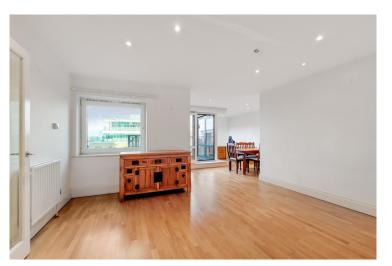

## **DESCRIPTION**

A south-west facing apartment on the 6th floor (with lift) of a well maintained purpose-built building in Kensington. The property boasts a south-west facing reception with balcony, two double bedrooms with built-in storage, walk-in wardrobe, en-suite shower room, a family bathroom and a fully equipped kitchen.

The property benefits from wooden flooring throughout, a 24 hour concierge service, secure underground parking and a residents gym. Ideally situated close to all the amenities of High Street Kensington and Earl's Court.