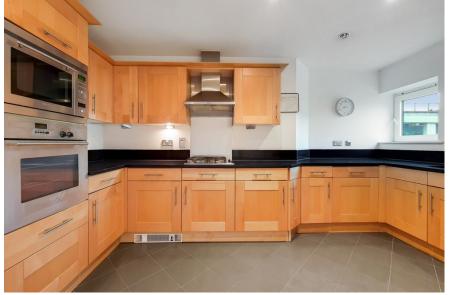

## **DESCRIPTION**

A south-west facing apartment on the 6th floor (with lift) of a well maintained purpose-built building in Kensington. The property boasts a south-west facing reception with balcony, two double bedrooms with built-in storage, walk-in wardrobe, en-suite shower room, a family bathroom and a fully equipped kitchen.

The property benefits from wooden flooring throughout, a 24 hour concierge service, secure underground parking and a residents gym. Ideally situated close to all the amenities of High Street Kensington and Earl's Court.