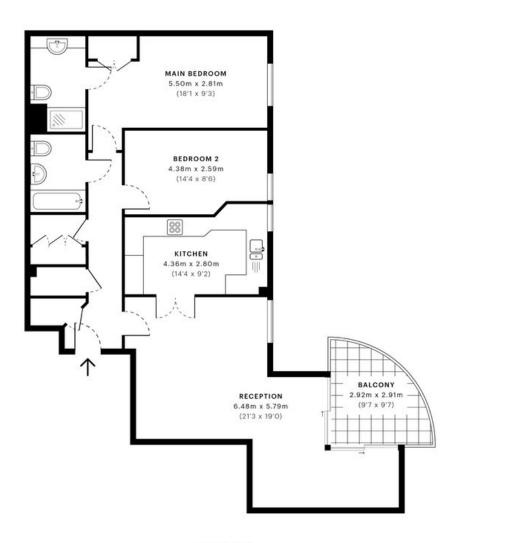

## **DESCRIPTION**

A south-west facing apartment on the 6th floor (with lift) of a well maintained purpose-built building in Kensington. The property boasts a south-west facing reception with balcony, two double bedrooms with built-in storage, walk-in wardrobe, en-suite shower room, a family bathroom and a fully equipped kitchen.

## **ADDITIONAL INFORMATION**

Tenure: Leasehold

Local Authority: Kensington and Chelsea Royal

**Borough Council** 

Warren House, W14

CAPTURE DATE 07/03/2023 LASER SCAN POINTS 51,273,909

GROSS INTERNAL AREA

92.26 sqm / 993.08 sqft