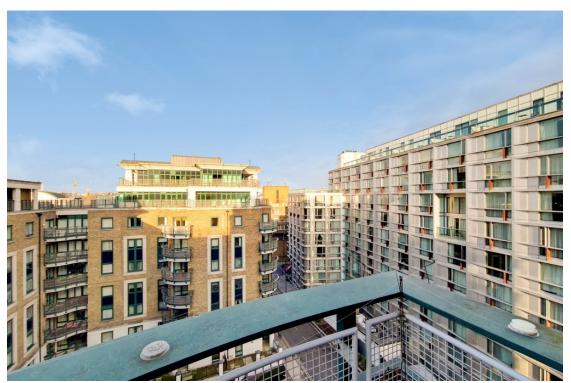

## **DESCRIPTION**

A south-west facing apartment on the 6th floor (with lift) of a well maintained purpose-built building in Kensington. The property boasts a south-west facing reception with balcony, two double bedrooms with built-in storage, walk-in wardrobe, en-suite shower room, a family bathroom and a fully equipped kitchen.

The property benefits from wooden flooring throughout, a 24 hour concierge service, secure underground parking and a residents gym. Ideally situated close to all the amenities of High Street Kensington and Earl's Court.