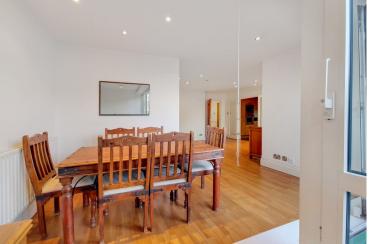

## **DESCRIPTION**

A south-west facing apartment on the 6th floor (with lift) of a well maintained purpose-built building in Kensington. The property boasts a south-west facing reception with balcony, two double bedrooms with built-in storage, walk-in wardrobe, en-suite shower room, a family bathroom and a fully equipped kitchen.

The property benefits from wooden flooring throughout, a 24 hour concierge service, secure underground parking and a residents gym. Ideally situated close to all the amenities of High Street Kensington and Earl's Court.