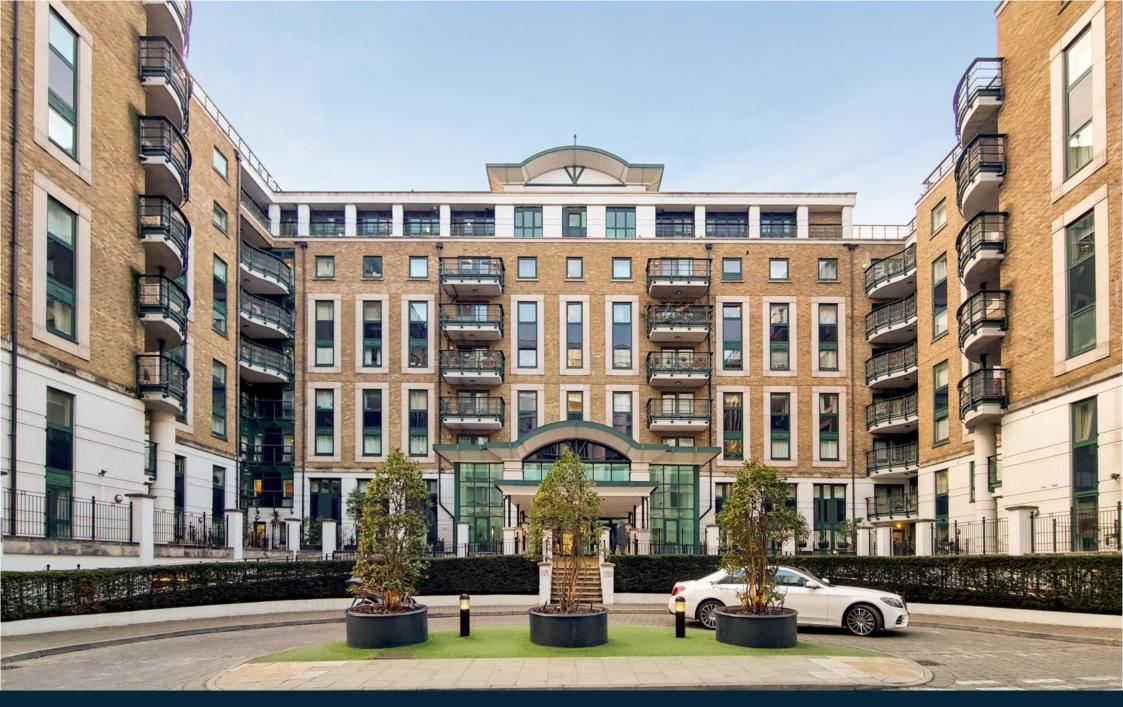

Flat 116, Warren House, Beckford Close, Warwick Road, London, W14 8TW

Underground secure parking | Balcony | 24 hour Concierge | South facing | Resident gym | 8 mins walk to Earls Court Station | Short Walk to Kensington High Street

## **DESCRIPTION**

A south-west facing apartment on the 6th floor (with lift) of a well maintained purpose-built building in Kensington. The property boasts a south-west facing reception with balcony, two double bedrooms with built-in storage, walk-in wardrobe, en-suite shower room, a family bathroom and a fully equipped kitchen.

The property benefits from wooden flooring throughout, a 24 hour concierge service, secure underground parking and a residents gym. Ideally situated close to all the amenities of High Street Kensington and Earl's Court.

## **KEY FEATURES**

- Underground secure parking
- Balcony
- 24 hour Concierge
- South facing
- Resident gym
- 8 mins walk to Earls Court Station
- Short Walk to Kensington High Street