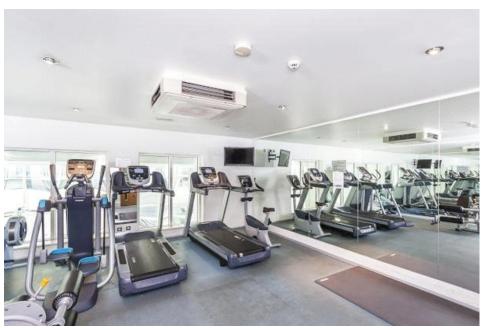

The property benefits from wooden flooring throughout, a 24 hour concierge service, secure underground parking and a residents gym. Ideally situated close to all the amenities of High Street Kensington and Earl's Court.

## **KEY FEATURES**

- Underground secure parking
- Balcony
- 24 hour Concierge
- South facing
- Resident gym
- 8 mins walk to Earls Court Station
- Short Walk to Kensington High Street