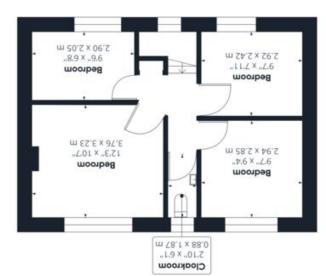

# Approximate total area

<sup>2</sup>m 80.E8 5# 82.468

# Ground Floor

espenial pure sainopled gnibubx3 (1)

plan is for illustrative purposes only. approximate, not to scale. This floor ensure accuracy, all measurements are Mulle every attempt has been made to