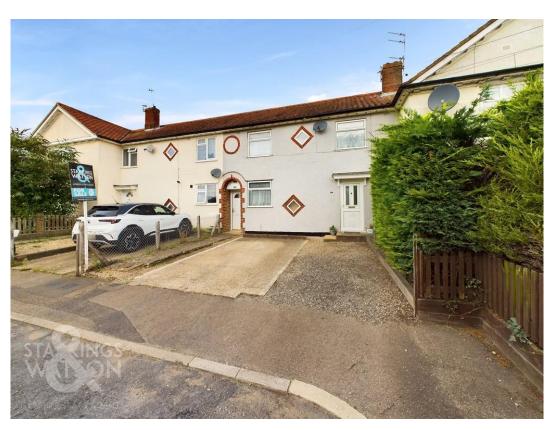

# **IN SUMMARY**

Close to 900 Sq. ft (stms) of accommodation with FOUR BEDROOMS off the LANDING, this spacious FAMILY HOME occupies a PRIME POSITION just off the inner ring road for EASY ACCESS to the CITY CENTRE, A47 and A11. With OVER THE PASSAGE accommodation, a DINING ROOM/conservatory extends the ground floor to even out the layout. OFF ROAD PARKING can be found to front with FURTHER on road PARKING possible given the tucked away culde-sac setting. Internally the HALL ENTRANCE leads to the 14' SITTING ROOM with windows to front and rear, the dining room/conservatory, FITTED KITCHEN and re-fitted FAMILY BATHROOM with a SHOWER over the bath. The first floor offers FOUR BEDROOMS and a CLOAKROOM all off landing. To the rear, the GARDENS are enclosed and include storage and a pond.

### **SETTING THE SCENE**

Situated in a cul-de-sac setting, parking can be found to front whilst an enclosed alley way provides access to the gardens.