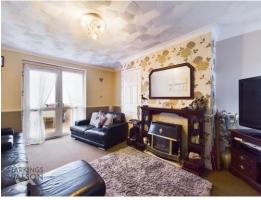

# THE GRAND TOUR

With a hall entrance to front, stairs lead to the first floor and a door heads into the sitting room. Finished with fitted carpet, a feature fire place and built-in cupboard, a door also leads to the conservatory/dining room which extends the living space and leads straight into the garden. The kitchen offers under stairs storage, a fully fitted range of kitchen cabinets and space for a fridge freezer and washing machine. The inset electric ceramic hob and electric oven are built-in. The family bathroom leads off with tiled splash backs and storage under the sink. Four bedrooms lead off the first floor landing, two facing to front and two to rear, all serviced by a cloakroom.