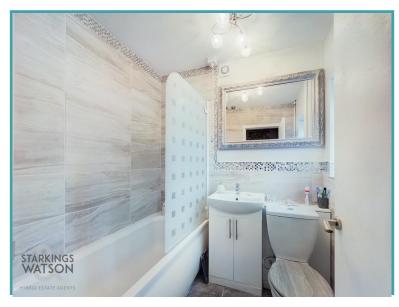

# THE GRAND TOUR

With a hall entrance to front, stairs lead to the first floor and a door heads into the sitting room. Finished with fitted carpet, a feature fire place and built-in cupboard, a door also leads to the conservatory/dining room which extends the living space and leads straight into the garden. The kitchen offers under stairs storage, a fully fitted range of kitchen cabinets and space for a fridge freezer and washing machine. The inset electric ceramic hob and electric oven are built-in. The family bathroom leads off with tiled splash backs and storage under the sink. Four bedrooms lead off the first floor landing, two facing to front and two to rear, all serviced by a cloakroom.