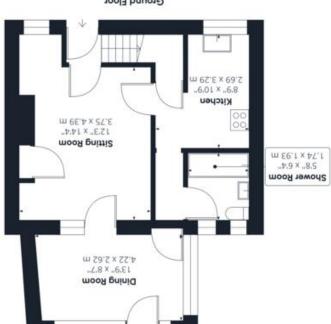

# Approximate total area

<sup>2</sup>m 80.E8 5# 82.468

# Ground Floor

espenial pure sainopled gnibubx3 (1)

plan is for illustrative purposes only. approximate, not to scale. This floor ensure accuracy, all measurements are Mulle every attempt has been made to