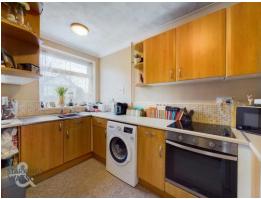

# THE GRAND TOUR

With a hall entrance to front, stairs lead to the first floor and a door heads into the sitting room. Finished with fitted carpet, a feature fire place and built-in cupboard, a door also leads to the conservatory/dining room which extends the living space and leads straight into the garden. The kitchen offers under stairs storage, a fully fitted range of kitchen cabinets and space for a fridge freezer and washing machine. The inset electric ceramic hob and electric oven are built-in. The family bathroom leads off with tiled splash backs and storage under the sink. Four bedrooms lead off the first floor landing, two facing to front and two to rear, all serviced by a cloakroom.