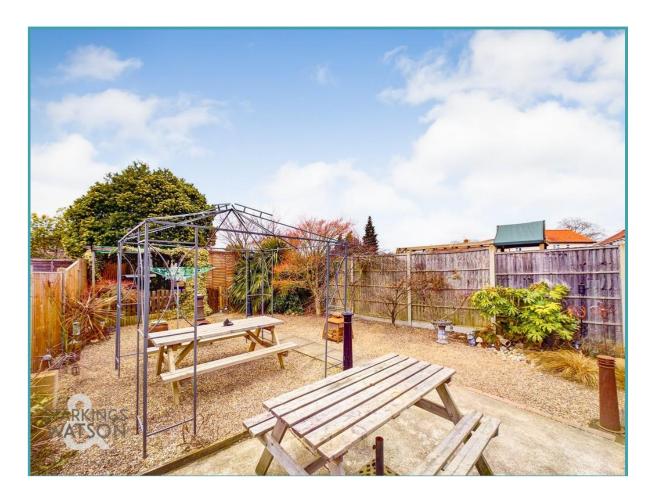

# THE GREAT OUTDOORS

The rear garden offers a mix of low maintenance paving and shingled areas, with gated boundaries and planting to both sides. A timber picked fence opens to a pond and working garden, with a timber built storage shed.