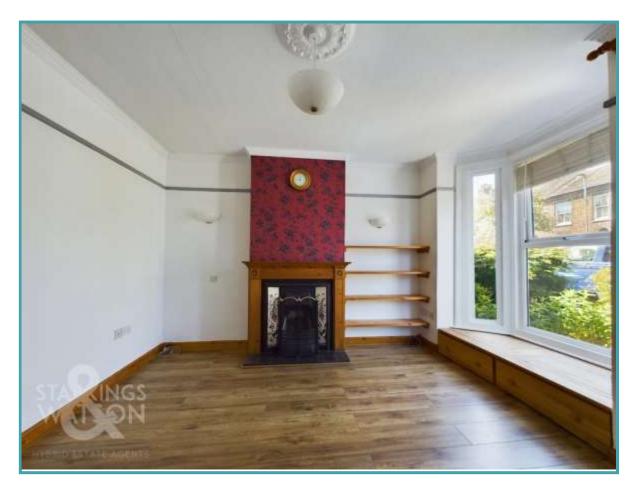

#### THE GRAND TOUR

Entering through the main entrance door into the first reception room currently used as a dining room. This first room benefits from wood effect flooring, a feature bay window to the front, feature fireplace and picture rails. This leads into the inner hallway giving access to the first floor as well as access to the sitting room, with a built-in storage cupboard under the stairs, the same wood effect flooring and picture rails. Next is the galley style kitchen with ample storage, space for washing machine and dishwasher, whilst the eye level oven and electric hob are built-in. The kitchen gives access to the rear porch, a useful storage area which provides access to the rear garden. Off the kitchen is the family bathroom with a shaped panelled bath with electric shower over. On the first floor you will find a central hallway giving access to the main bedroom. To the front is the main bedroom with built-in storage cupboard and ample space for furnishings. To the rear is the second bedroom overlooking the rear garden and third bedroom which is accessed off the second bedroom, the ideal space for a dressing room or study.