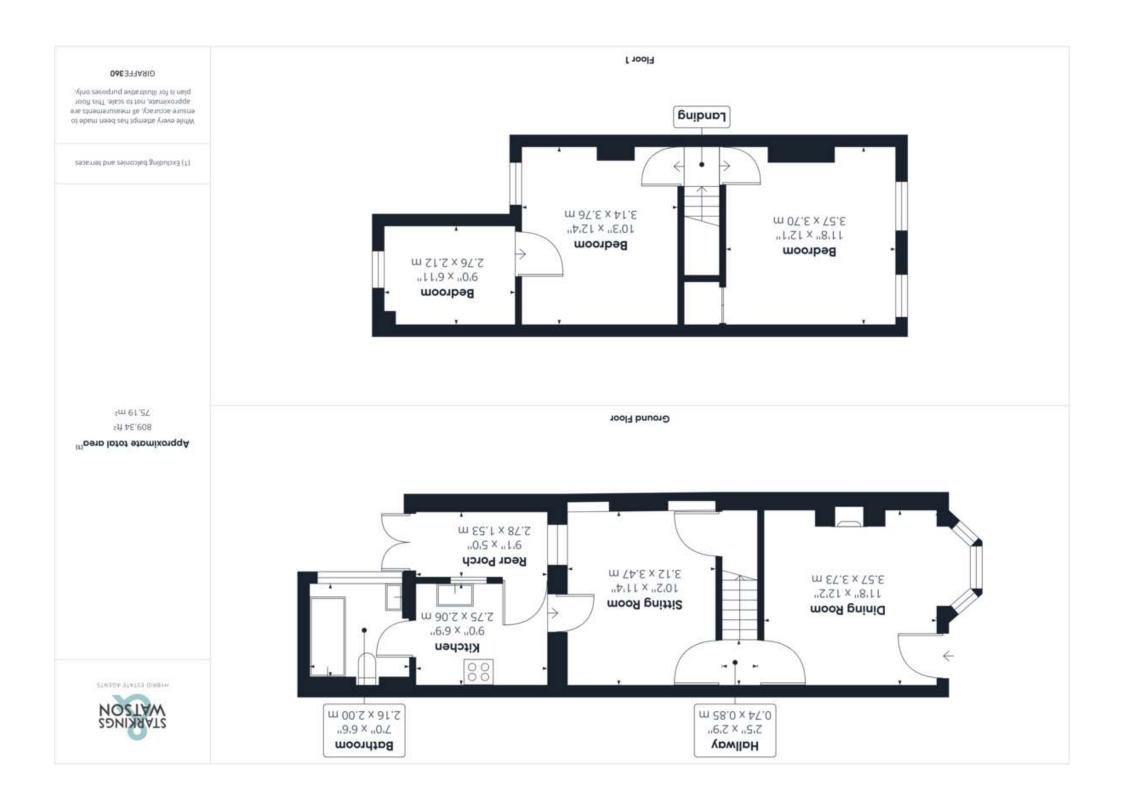

#### **IN SUMMARY**

NO CHAIN. Located in the SOUGHT AFTER NR2 location of the city, this END TERRACE BAY FRONTED VICTORIAN home has plenty to offer! With a front garden leading to TWO CHARACTERFUL RECEPTION ROOMS, with the front one benefiting from a BAY WINDOW and FEATURE FIREPLACE, there is then a galley style kitchen with access to the rear porch and a GROUND FLOOR FAMILY BATHROOM. On the first floor there are TWO COMFORTABLE DOUBLE BEDROOMS with a third bedroom off the second. The NON-BISECTED rear garden is ENCLOSED and benefits from a gated SIDE PASSAGE giving access directly to the rear garden. The property offers the opportunity to improve and make your own with GAS FIRED CENTRAL HEATING and uPVC DOUBLE GLAZING.

#### THE GRAND TOUR

Entering through the main entrance door into the first reception room currently used as a dining room. This first room benefits from wood effect flooring, a feature bay window to the front, feature fireplace and picture rails. This leads into the inner hallway giving access to the first floor as well as access to the sitting room, with a built-in storage cupboard under the stairs, the same wood effect flooring and picture rails. Next is the galley style kitchen with ample storage, space for washing machine and dishwasher, whilst the eye level oven and electric hob are built-in. The kitchen gives access to the rear porch, a useful storage area which provides access to the rear garden. Off the kitchen is the family bathroom with a shaped panelled bath with electric shower over. On the first floor you will find a central hallway giving access to the main bedroom. To the front is the main bedroom with built-in storage cupboard and ample space for furnishings. To the rear is the second bedroom overlooking the rear garden and third bedroom which is accessed off the second bedroom, the ideal space for a dressing room or study.