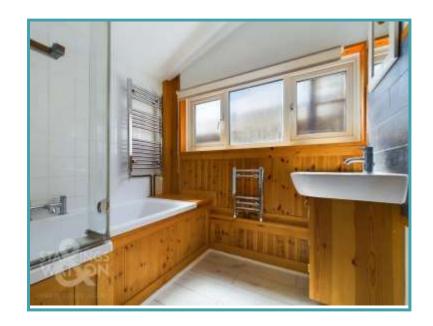

#### THE GRAND TOUR

Entering through the main entrance door into the first reception room currently used as a dining room. This first room benefits from wood effect flooring, a feature bay window to the front, feature fireplace and picture rails. This leads into the inner hallway giving access to the first floor as well as access to the sitting room, with a built-in storage cupboard under the stairs, the same wood effect flooring and picture rails. Next is the galley style kitchen with ample storage, space for washing machine and dishwasher, whilst the eye level oven and electric hob are built-in. The kitchen gives access to the rear porch, a useful storage area which provides access to the rear garden. Off the kitchen is the family bathroom with a shaped panelled bath with electric shower over. On the first floor you will find a central hallway giving access to the main bedroom. To the front is the main bedroom with built-in storage cupboard and ample space for furnishings. To the rear is the second bedroom overlooking the rear garden and third bedroom which is accessed off the second bedroom, the ideal space for a dressing room or study.