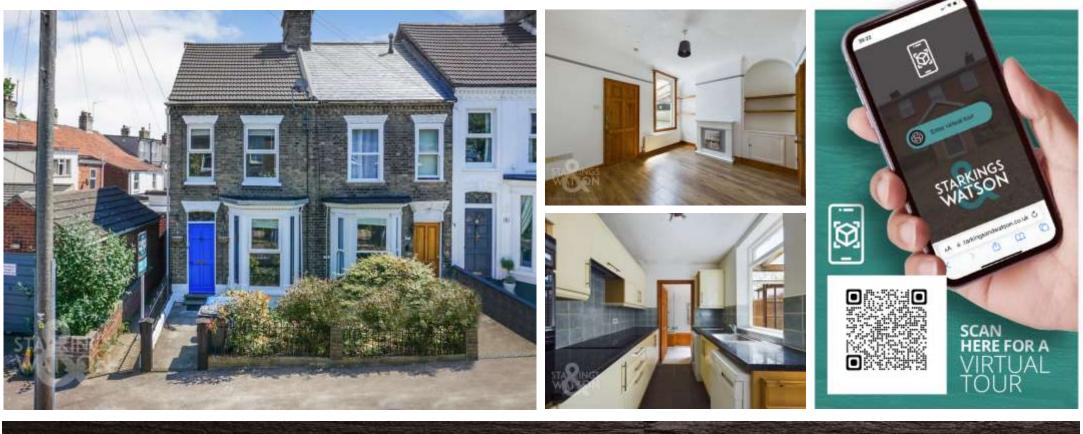

# CONNAUGHT ROAD

Freehold | Energy Efficienty Rating : E To arrange an accompanied viewing please pop in or call us on 01603 336116

# FOR SALE PROPERTY

- No Chain!
- Victorian Bay Fronted Terrace
- NR2 Location
- Two Characterful Reception Rooms
- Kitchen & Rear Porch
- Three Bedrooms & Bathroom
- Private Courtyard Style Garden
- Side Passage & Non-Bisected

#### **IN SUMMARY**

NO CHAIN. Located in the SOUGHT AFTER NR2 location of the city, this END TERRACE BAY FRONTED VICTORIAN home has plenty to offer! With a front garden leading to TWO CHARACTERFUL RECEPTION ROOMS, with the front one benefiting from a BAY WINDOW and FEATURE FIREPLACE, there is then a galley style kitchen with access to the rear porch and a GROUND FLOOR FAMILY BATHROOM. On the first floor there are TWO COMFORTABLE DOUBLE BEDROOMS with a third bedroom off the second. The NON-BISECTED rear garden is ENCLOSED and benefits from a gated SIDE PASSAGE giving access directly to the rear garden. The property offers the opportunity to improve and make your own with GAS FIRED CENTRAL HEATING and uPVC DOUBLE GLAZING.

#### SETTING THE SCENE

From the roadside you will find a gated shared side passage with the neighbours leading to the rear garden. To the front there is an enclosed front garden with planted borders and paved pathway leading to the main entrance door.

### **VIRTUAL TOUR**

View our virtual tour for a full 360 degree of the interior of the property.

Protected Indea | propertymark PROTECTED PROTECTED PROTECTED INDEX IN THE Property Ombudsman

For our full list of available properties, or for a FREE INSTANT online valuation visit starkingsandwatson.co.uk