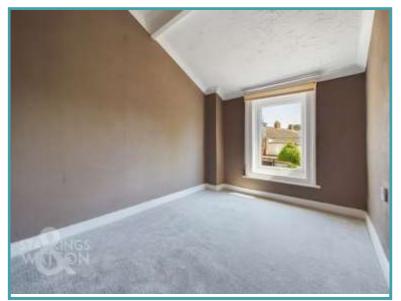

#### THE GRAND TOUR

Entering through the main entrance door into the first reception room currently used as a dining room. This first room benefits from wood effect flooring, a feature bay window to the front, feature fireplace and picture rails. This leads into the inner hallway giving access to the first floor as well as access to the sitting room, with a built-in storage cupboard under the stairs, the same wood effect flooring and picture rails. Next is the galley style kitchen with ample storage, space for washing machine and dishwasher, whilst the eye level oven and electric hob are built-in. The kitchen gives access to the rear porch, a useful storage area which provides access to the rear garden. Off the kitchen is the family bathroom with a shaped panelled bath with electric shower over. On the first floor you will find a central hallway giving access to the main bedroom. To the front is the main bedroom with built-in storage cupboard and ample space for furnishings. To the rear is the second bedroom overlooking the rear garden and third bedroom which is accessed off the second bedroom, the ideal space for a dressing room or study.