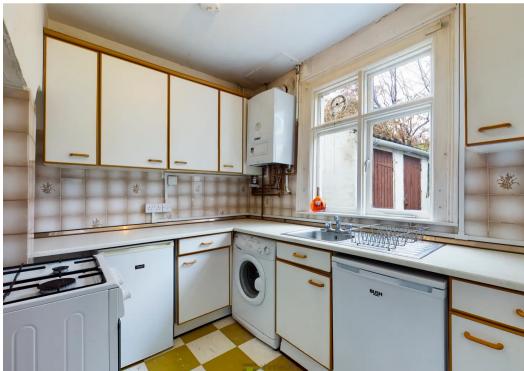

The property has a number of original features including coving in two reception rooms, built-in wardrobes and art-deco style fireplaces. On the ground floor there are 3 reception rooms, the one to the front has a beautiful bay allowing light to flood into the room, the second reception has a large window facing out to the garden and the third has a large bay window to the side elevation. The kitchen is compact and basic however is fully functional and has a side door to the garden. There is potential to redesign these spaces and create a contemporary modern kitchen/dining/family room.