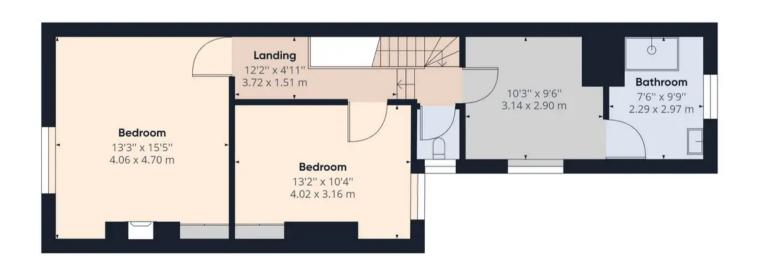

Upstairs there are three bedrooms and a family wet room with a separate toilet. The bathroom is a good-sized room and whilst would benefit from an upgrade in time is functional in the short term. Access to the bathroom is through the third bedroom, however a partition wall to create a hallway may be an option. The garden is paved with L shaped bedding areas and brickbuilt storage. This area could be transformed into a lovely outdoor courtyard style garden with seating perfect for summer entertaining and perhaps a firepit.