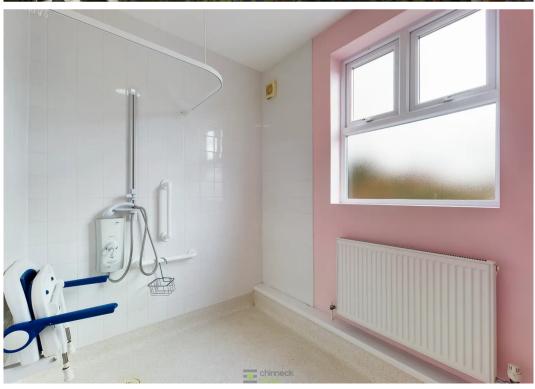

Upstairs there are three bedrooms and a family wet room with a separate toilet. The bathroom is a good-sized room and whilst would benefit from an upgrade in time is functional in the short term. Access to the bathroom is through the third bedroom, however a partition wall to create a hallway may be an option. The garden is paved with L shaped bedding areas and brickbuilt storage. This area could be transformed into a lovely outdoor courtyard style garden with seating perfect for summer entertaining and perhaps a firepit.