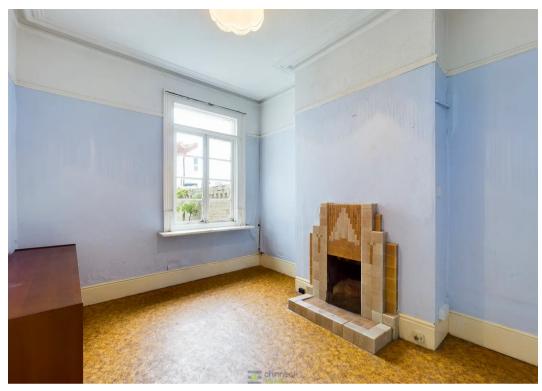

The property has a number of original features including coving in two reception rooms, built-in wardrobes and art-deco style fireplaces. On the ground floor there are 3 reception rooms, the one to the front has a beautiful bay allowing light to flood into the room, the second reception has a large window facing out to the garden and the third has a large bay window to the side elevation. The kitchen is compact and basic however is fully functional and has a side door to the garden. There is potential to redesign these spaces and create a contemporary modern kitchen/dining/family room.