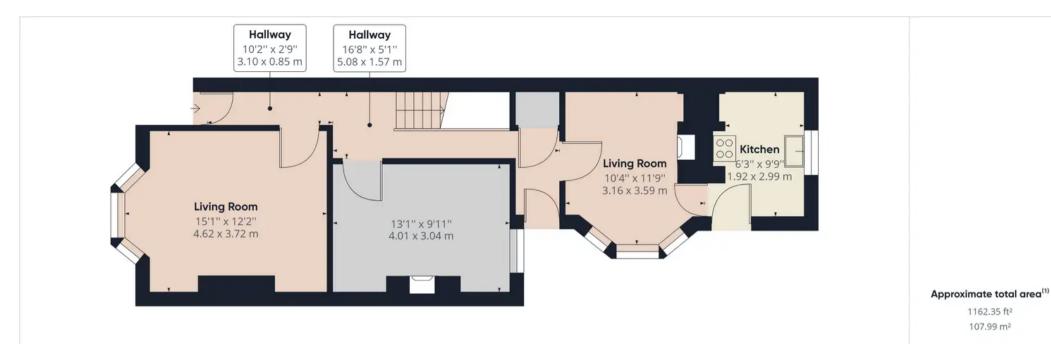

The property has a number of original features including coving in two reception rooms, built-in wardrobes and art-deco style fireplaces. On the ground floor there are 3 reception rooms, the one to the front has a beautiful bay allowing light to flood into the room, the second reception has a large window facing out to the garden and the third has a large bay window to the side elevation. The kitchen is compact and basic however is fully functional and has a side door to the garden. There is potential to redesign these spaces and create a contemporary modern kitchen/dining/family room.

## **Ground Floor**

(1) Excluding balconies and terraces

1162.35 ft<sup>2</sup> 107.99 m<sup>2</sup>

While every attempt has been made to ensure accuracy, all measurements are approximate, not to scale. This floor plan is for illustrative purposes only.