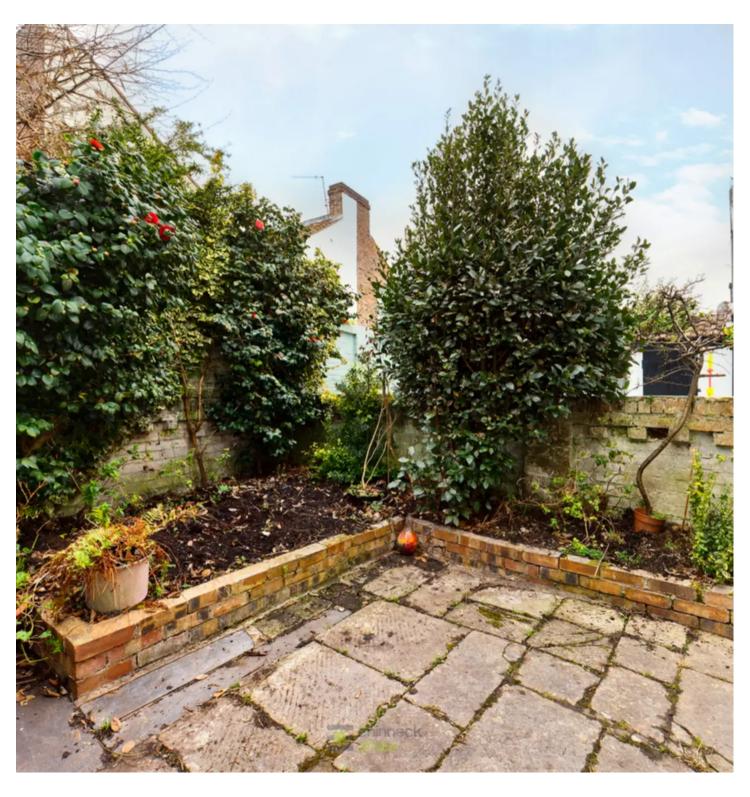

Upstairs there are three bedrooms and a family wet room with a separate toilet. The bathroom is a good-sized room and whilst would benefit from an upgrade in time is functional in the short term. Access to the bathroom is through the third bedroom, however a partition wall to create a hallway may be an option. The garden is paved with L shaped bedding areas and brickbuilt storage. This area could be transformed into a lovely outdoor courtyard style garden with seating perfect for summer entertaining and perhaps a firepit.