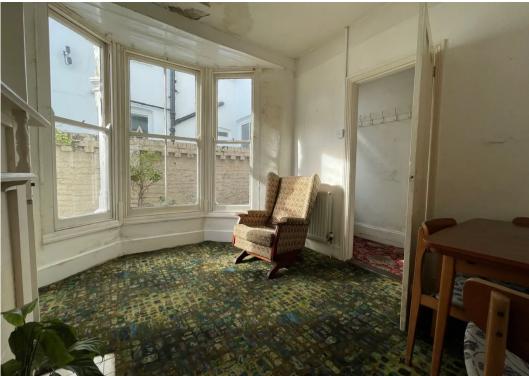

The property has a number of original features including coving in two reception rooms, built-in wardrobes and art-deco style fireplaces. On the ground floor there are 3 reception rooms, the one to the front has a beautiful bay allowing light to flood into the room, the second reception has a large window facing out to the garden and the third has a large bay window to the side elevation. The kitchen is compact and basic however is fully functional and has a side door to the garden. There is potential to redesign these spaces and create a contemporary modern kitchen/dining/family room.