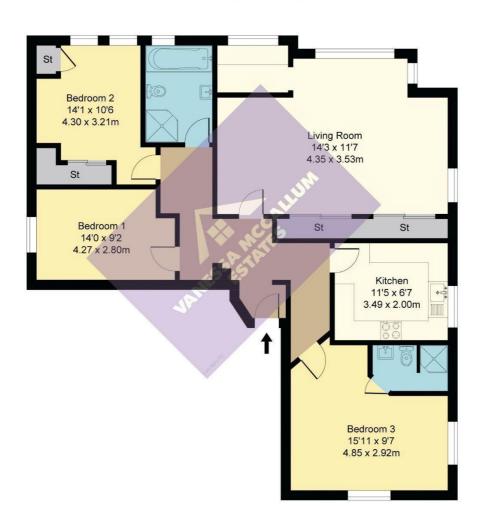

### **ACCOMMODATION**

STUNNING MANOR HOUSE ENTRANCE AND STAIRWELL PRIVATE DOOR LEADING TO ENTRANCE HALLWAY TO APARTMENT 3 BEDROOMS 2 BATHROOMS KITCHEN LIVING ROOM FAMILY BATHROOM 3 PARKING SPACES GARAGE EN-BLOC USE OF APPROX 3 ACRES OF BEAUTIFUL COMMUNAL GROUNDS

# **Ponsbourne Manor SG13**

Approximate Gross Internal Area 1311 sq ft - 121.7 sq m