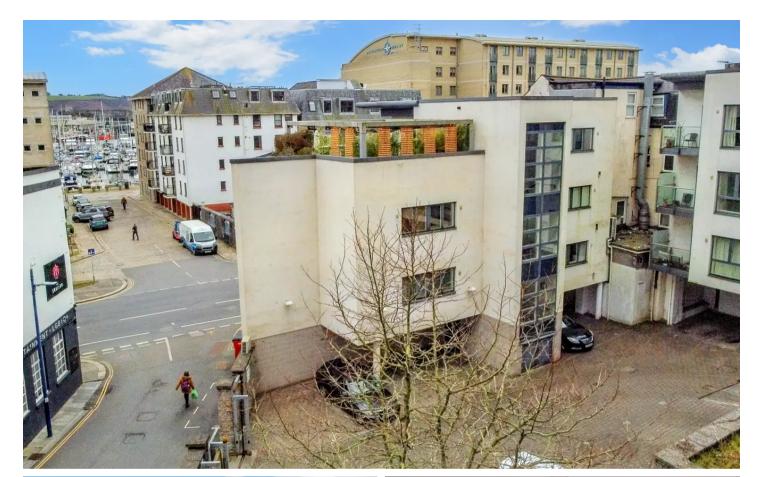

## Secure Gated Parking

1 Parking Space

Secure gated allocated parking space

Total area: approx. 68.2 sq. metres (734.0 sq. feet) North Street, The Barbican, Plymouth