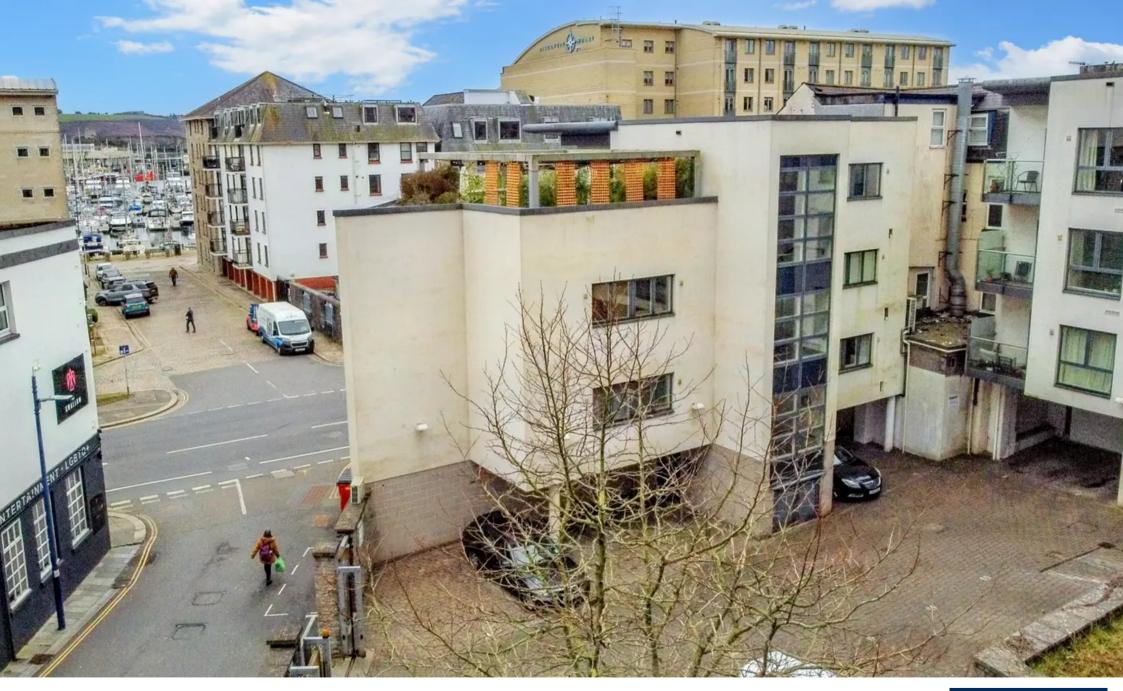

## Secure Gated Parking

1 Parking Space

Secure gated allocated parking space

Total area: approx. 68.2 sq. metres (734.0 sq. feet) North Street, The Barbican, Plymouth