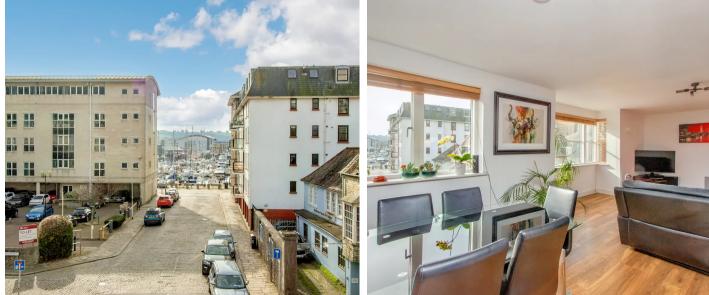

The open plan living space is a great size, with a large bay window window to the front elevation, another large picture window to the front elevation, both giving views over Sutton Harbour and the surrounding area. There is a continuation of the laminate flooring, with space for a range of large furniture and access into the kitchen area.