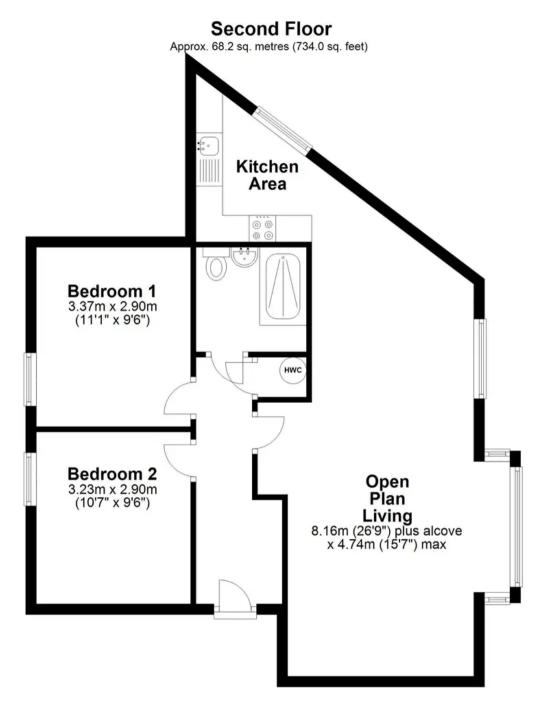

Located on the second floor, you enter the property into the entrance hall. The entrance hall has doors leading into the open plan living space, both bedrooms, an airing cupboard and the shower room. The entrance hall is wonderfully presented with laminate flooring and space for shoes and coats. The airing cupboard has storage space and the heating system.

The open plan living space is a great size, with a large bay window window to the front elevation, another large picture window to the front elevation, both giving views over Sutton Harbour and the surrounding area. There is a continuation of the laminate flooring, with space for a range of large furniture and access into the kitchen area.

The kitchen area has a window to the side elevation, with a range of wall and base mounted units, with tiled splash backs, complete with a work surface over. There is a range of integral appliances, including a BOSCH electric fan assisted oven with a four ring BOSCH induction hob over. There is a slimline dishwasher and a washer dryer. There is space for a stand alone fridge freezer.

Both bedrooms are a good double size and have windows to the rear elevation. The shower room has been refurbished, with a large walk in shower, a low level w/c, a hand wash basin and a heated towel rail. The shower room is fully tiled with an extraction fan to finish.

## Secure Gated Parking

1 Parking Space

Secure gated allocated parking space

Total area: approx. 68.2 sq. metres (734.0 sq. feet) North Street, The Barbican, Plymouth