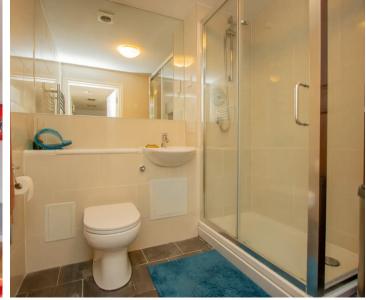

Both bedrooms are a good double size and have windows to the rear elevation. The shower room has been refurbished, with a large walk in shower, a low level w/c, a hand wash basin and a heated towel rail. The shower room is fully tiled with an extraction fan to finish.