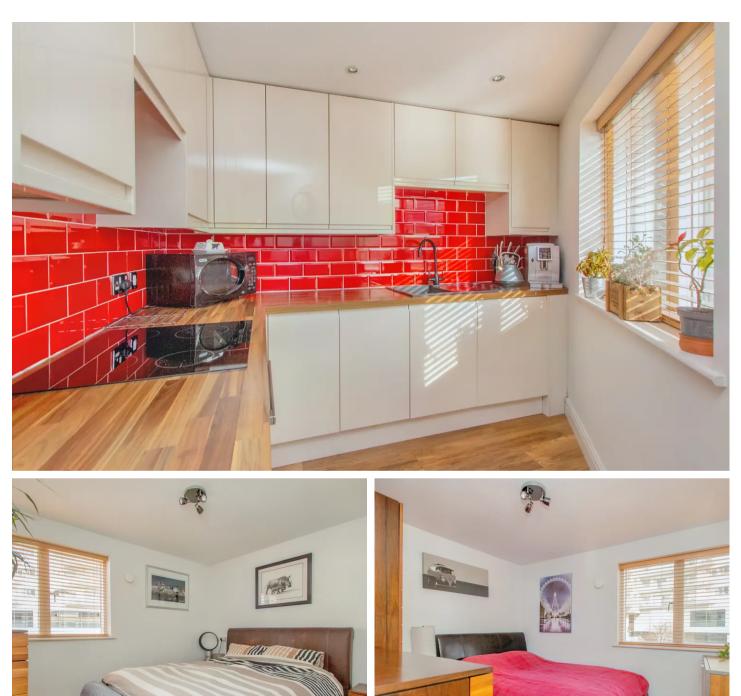

The kitchen area has a window to the side elevation, with a range of wall and base mounted units, with tiled splash backs, complete with a work surface over. There is a range of integral appliances, including a BOSCH electric fan assisted oven with a four ring BOSCH induction hob over. There is a slimline dishwasher and a washer dryer. There is space for a stand alone fridge freezer.

Both bedrooms are a good double size and have windows to the rear elevation. The shower room has been refurbished, with a large walk in shower, a low level w/c, a hand wash basin and a heated towel rail. The shower room is fully tiled with an extraction fan to finish.