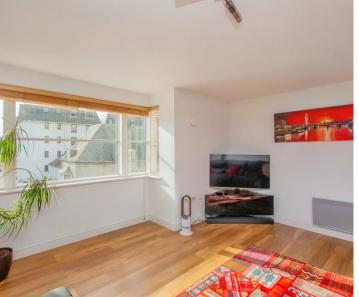

The open plan living space is a great size, with a large bay window window to the front elevation, another large picture window to the front elevation, both giving views over Sutton Harbour and the surrounding area. There is a continuation of the laminate flooring, with space for a range of large furniture and access into the kitchen area.