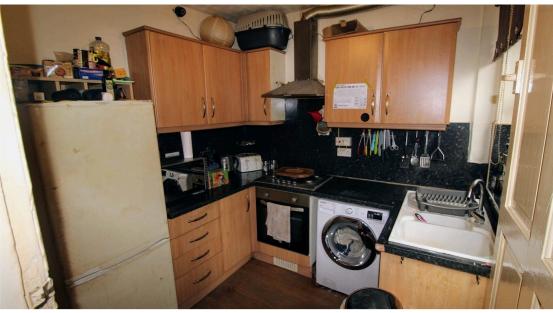

Welcomed into the property via the entrance door into the lounge with fitted carpets, a wall mounted feature electric fire, a wall mounted radiator and a a front facing double glazed window.

The kitchen is fitted with a range of wall and base units offering an inset sink and drainer with a swan neck mixer tap over, an electric oven with four ring electric hob and extractor fan over, a rear facing double glazed window and door accessing the yard.