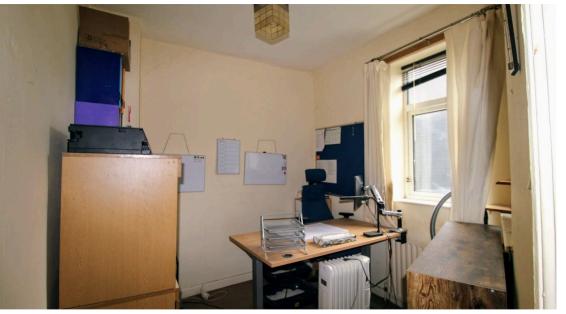

The bathroom features a three piece suite comprising a low flush WC, pedestal wash hand basin and panel bath with shower over. Also with an elevated double glazed window and wall mounted radiator.

The first bedroom offers fitted carpets, a wall mounted radiator and a front facing double glazed window.

The second bedroom has fitted carpets, a wall mounted radiator and an elevated double glazed window.