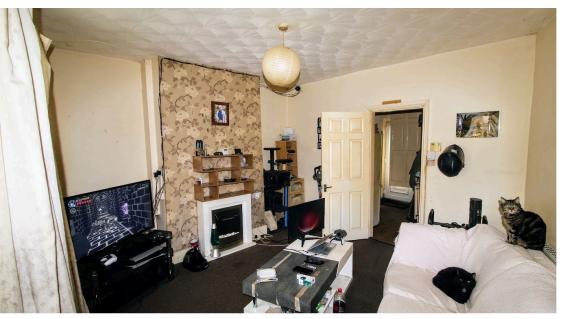

Welcomed into the property via the entrance door into the lounge with fitted carpets, a wall mounted feature electric fire, a wall mounted radiator and a a front facing double glazed window.

The kitchen is fitted with a range of wall and base units offering an inset sink and drainer with a swan neck mixer tap over, an electric oven with four ring electric hob and extractor fan over, a rear facing double glazed window and door accessing the yard.