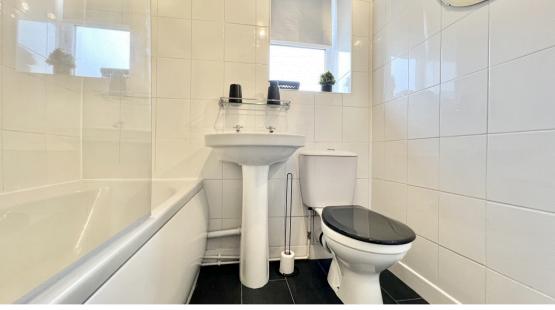

Fitted cupboards. Double glazed window. Central heating radiator.

**Bedroom 2** 11' 8" x 8' 7" (3.56m x 2.62m)

Double glazed window. Central heating radiator.

**Bathroom** 8'5" x 6'0" (2.57m x 1.83m)

Fitted with a white three piece suite comprising of: - bath with shower over and a glass shower screen. Wash hand basin. Push button WC. Tiled walls. Double glazed window. Storage cupbaord.