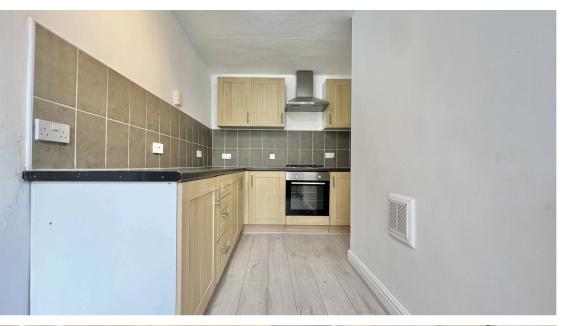

**Kitchen** 15' 6" x 7' 4" (4.72m x 2.24m)

Fitted with a range of wall and base units. Laminated worksurfaces. Sink and tap. Integrated oven, hob and extractor hood over. Tiled splashbacks. Plumbing for washing machine. Laminated flooring. Double glazed window. Central heating radiator.