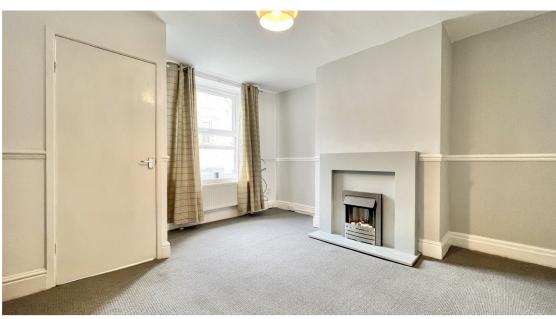

**Lounge** 14' 6" x 13' 0" (4.42m x 3.96m)

Feature fireplace with electric fire. Dado rail. Storage cupbaord. Central heating radiator. Double glazed window. Stairs lead to first floor.

**Bedroom 1** 14' 8" x 7' 5" (4.47m x 2.26m)

Fitted cupboards. Double glazed window. Central heating radiator.

**Bedroom 2** 11' 8" x 8' 7" (3.56m x 2.62m)

Double glazed window. Central heating radiator.

**Bathroom** 8'5" x 6'0" (2.57m x 1.83m)

Fitted with a white three piece suite comprising of: - bath with shower over and a glass shower screen. Wash hand basin. Push button WC. Tiled walls. Double glazed window. Storage cupbaord.