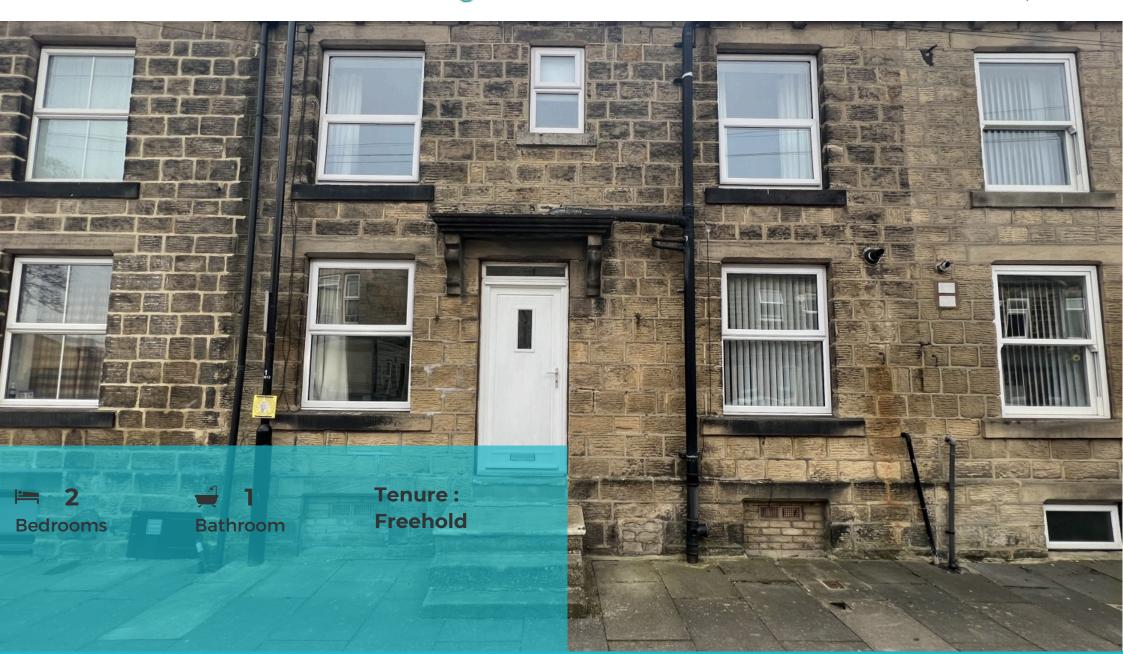

### Offers in the region of £170,000 West View, Yeadon

### Offers in the region of £170,000 West View, Yeadon

To be sold with no onward chain is this very well presented two bedroom, double fronted, stone mid terrace property. Well maintained throughout, this home has been fully decorated and had new carpets installed, meaning this home can be moved into, without any works required. It would make the perfect first home. Comprises in brief: entrance hallway which accesses the cellar. Kitchen and a lounge. First floor: landing, two bedrooms and a bathroom. Benefits from double glazing and gas central heating.