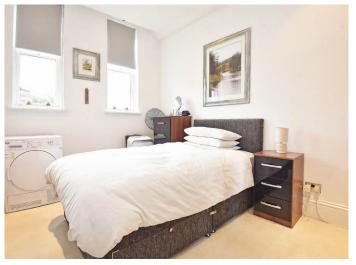

#### **ACCOMMODATION**

With high ceilings throughout, the hall branches off onto an impressive open plan living room with stray views and modern fitted kitchen with granite worktops and integrated appliances. There is a space large enough to accommodate a dining table. The principal bedroom to the rear elevation benefits from having a modern en-suite shower room. Bedroom two is also a good sized double and is served by a fully tiled bathroom with an over-bath shower.