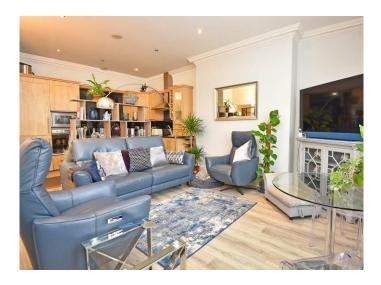

#### **ACCOMMODATION**

With high ceilings throughout, the hall branches off onto an impressive open plan living room with stray views and modern fitted kitchen with granite worktops and integrated appliances. There is a space large enough to accommodate a dining table. The principal bedroom to the rear elevation benefits from having a modern en-suite shower room. Bedroom two is also a good sized double and is served by a fully tiled bathroom with an over-bath shower.