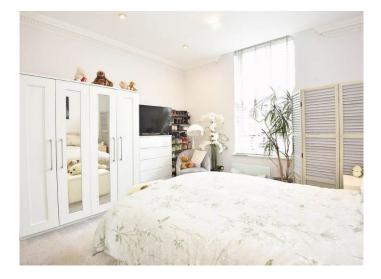

#### **ACCOMMODATION**

With high ceilings throughout, the hall branches off onto an impressive open plan living room with stray views and modern fitted kitchen with granite worktops and integrated appliances. There is a space large enough to accommodate a dining table. The principal bedroom to the rear elevation benefits from having a modern en-suite shower room. Bedroom two is also a good sized double and is served by a fully tiled bathroom with an over-bath shower.