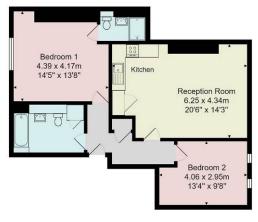

Accessed via pleasant, secure entry communal areas, the apartment, offering 800 square feet of accommodation, opens into a hall with a useful storage cupboard.

#### **ACCOMMODATION**

With high ceilings throughout, the hall branches off onto an impressive open plan living room with stray views and modern fitted kitchen with granite worktops and integrated appliances. There is a space large enough to accommodate a dining table. The principal bedroom to the rear elevation benefits from having a modern en-suite shower room. Bedroom two is also a good sized double and is served by a fully tiled bathroom with an over-bath shower.

Tenure - Leasehold

Council Tax Band - D

Total Area: 74.6 m² ... 803 ft²

All measurements are approximate and for display purposes only.

No liability is accepted by either the agency or Box Property Solutions Ltd as to the exact measurements of the rooms.