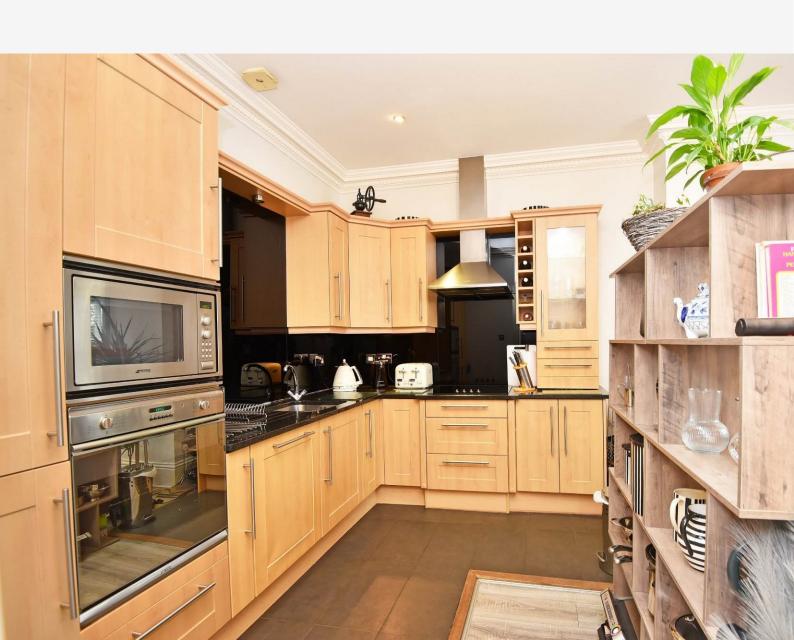

#### **ACCOMMODATION**

With high ceilings throughout, the hall branches off onto an impressive open plan living room with stray views and modern fitted kitchen with granite worktops and integrated appliances. There is a space large enough to accommodate a dining table. The principal bedroom to the rear elevation benefits from having a modern en-suite shower room. Bedroom two is also a good sized double and is served by a fully tiled bathroom with an over-bath shower.