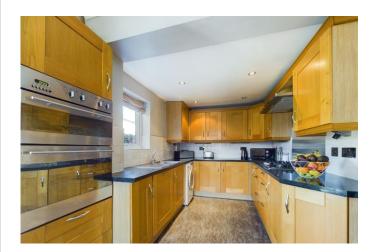

### KITCHEN/BREAKFAST ROOM

17' 3" x 8' 0" (5.26m x 2.44m) and 4' 4" x 8' 3" (1.32m x 2.51m)