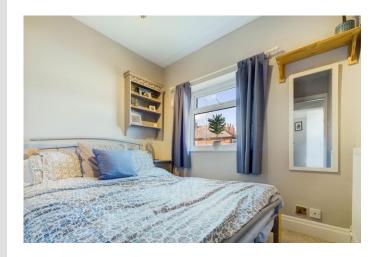

### **BEDROOM 3**

8' 3" x 6' 1" (2.51m x 1.85m)

# **BEDROOM 4**

7' 11" x 6' 9" (2.41m x 2.06m)