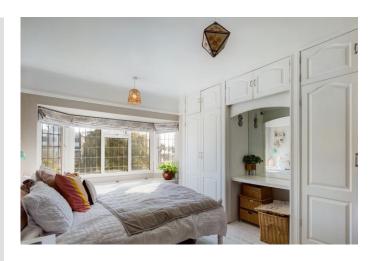

### **BEDROOM 1**

12' 4" plus bay x 10' 9" (3.76m x 3.28m)

### BEDROOM 2

13' 2" x 10' 11" (4.01m x 3.33m)

### **BEDROOM 3**

8' 3" x 6' 1" (2.51m x 1.85m)

# **BEDROOM 4**

7' 11" x 6' 9" (2.41m x 2.06m)