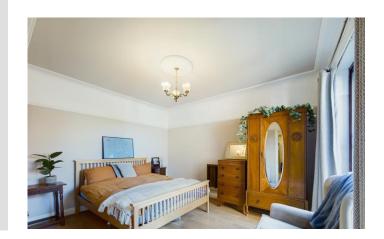

### **BEDROOM 1**

12' 4" plus bay x 10' 9" (3.76m x 3.28m)

### BEDROOM 2

13' 2" x 10' 11" (4.01m x 3.33m)

### **BEDROOM 3**

8' 3" x 6' 1" (2.51m x 1.85m)

# **BEDROOM 4**

7' 11" x 6' 9" (2.41m x 2.06m)