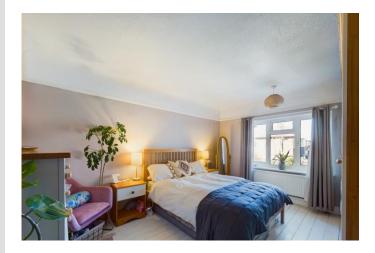

### **BEDROOM 1**

12' 4" plus bay x 10' 9" (3.76m x 3.28m)

### BEDROOM 2

13' 2" x 10' 11" (4.01m x 3.33m)