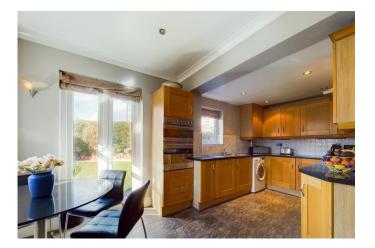

### KITCHEN/BREAKFAST ROOM

17' 3" x 8' 0" (5.26m x 2.44m) and 4' 4" x 8' 3" (1.32m x 2.51m)