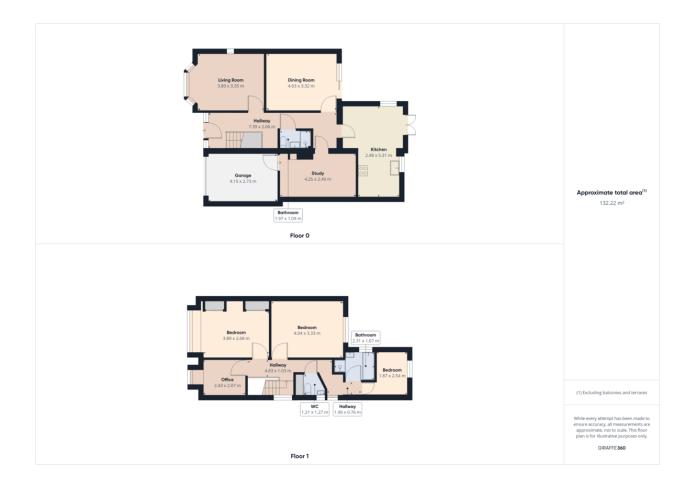

Hall, living room, dining room, kitchen/breakfast room, study and cloakroom. 4 bedrooms, WC and bathroom. NO ONWARD CHAIN.

www.changing-home.co.uk 01244 345664

### **PROPERTY**

This spacious four bedroom detached family home has been extended and now provides flexible living accommodation. With three reception rooms, kitchen/breakfast room and integral garage the property allows plenty of options. There is ample parking and and good sized rear garden.

### LIVING ROOM

10' 11" x 14' 3" into bay (3.33m x 4.34m)

### **DINING ROOM**

13' 2" x 10' 10" (4.01m x 3.3m)

### STUDY

13' 11" x 8' 2" (4.24m x 2.49m)

### KITCHEN/BREAKFAST ROOM

17' 3" x 8' 0" (5.26m x 2.44m) and 4' 4" x 8' 3" (1.32m x 2.51m)

### **BEDROOM 1**

12' 4" plus bay x 10' 9" (3.76m x 3.28m)

### BEDROOM 2

13' 2" x 10' 11" (4.01m x 3.33m)

### **BEDROOM 3**

8' 3" x 6' 1" (2.51m x 1.85m)

# **BEDROOM 4**

7' 11" x 6' 9" (2.41m x 2.06m)

### **BATHROOM**

5' 5" x 5' 1" (1.65m x 1.55m)

WC

# INTEGRAL GARAGE

13' 5" x 8' 10" (4.09m x 2.69m)