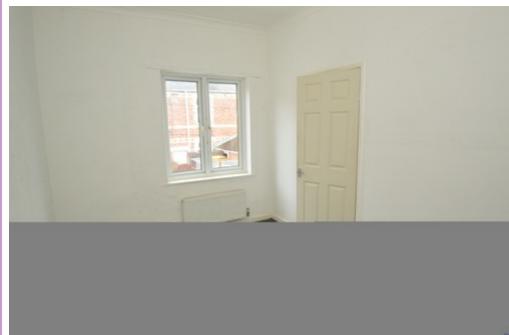

FIRST FLOOR

Bedroom One

Bedroom overlooking the back garden with central heating radiator placed neatly below the doulbe glazing window near the entrance to the room.

Bedroom Two

Bedroom overlooking the front of the property with central heating radiator, double glazing, long curtains to keep the light out and give the room a flurish look.