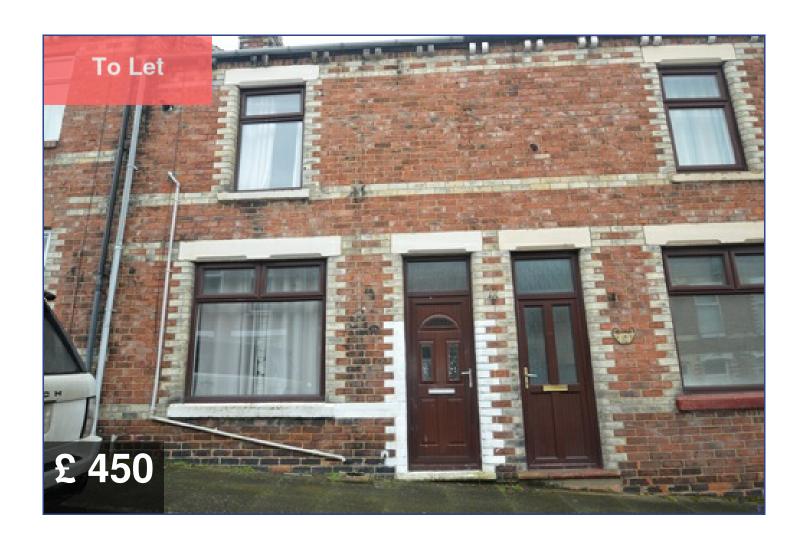

## **14 Heslop Street Bishop Auckland DL148RU**

## 2 Bedroom Terraced House Available Immediately

Beds: 2

Bath: 1

Parking: On Street

Gas CH: Yes

Rear

Viewing is highly recommended.

Front

A dark red door along with dark red panels surrounding the double glazing windows of the property.