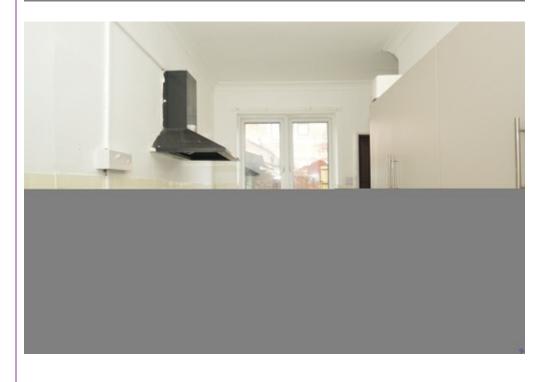

Kitchen

An enclosed kitchen with wood fronted base units and black work tops, a stainless steel sink with modern tap and window placed above. Built in electric cooker and hob with extractor fan, black lino flooring. A door leading to the rear of the property in the back of the kitchen near the sink.