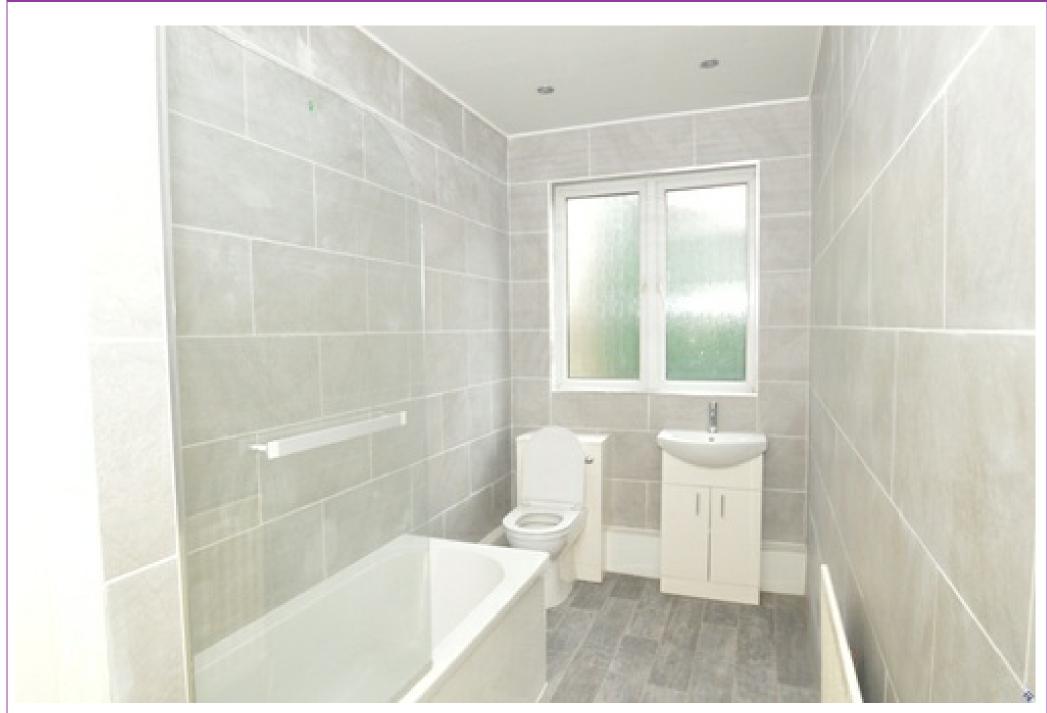

Bathroom

Full new bathroom suite comprising of a paneled bath with shower head, wash hand basin and low flush WC, spotlights and new laminate flooring with new shiny tiles on the walls on ceiling.

OUTSIDE