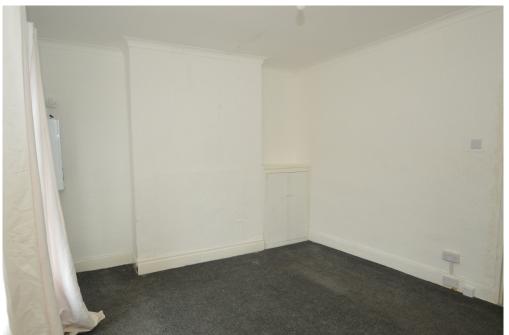

FIRST FLOOR

Bedroom One

Bedroom overlooking the back garden with central heating radiator placed neatly below the doulbe glazing window near the entrance to the room.

Bedroom Two

Bedroom overlooking the front of the property with central heating radiator, double glazing, long curtains to keep the light out and give the room a flurish look.