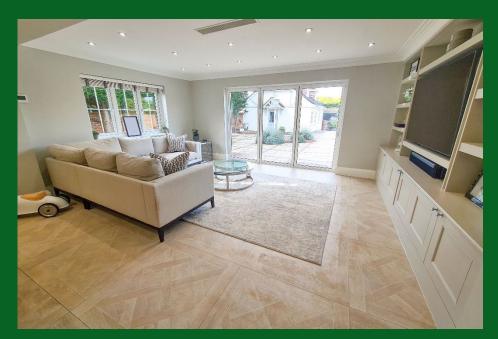

#### Main house:

entrance hall | hallway | cloakroom | superb open-plan kitchen/dining and living room | reception room | family room | study | landing | 5 bedrooms | 2 en suite bathrooms | family bathroom | extensive parking to front | attached carport | gas central heating & part air conditioning | double-glazed windows