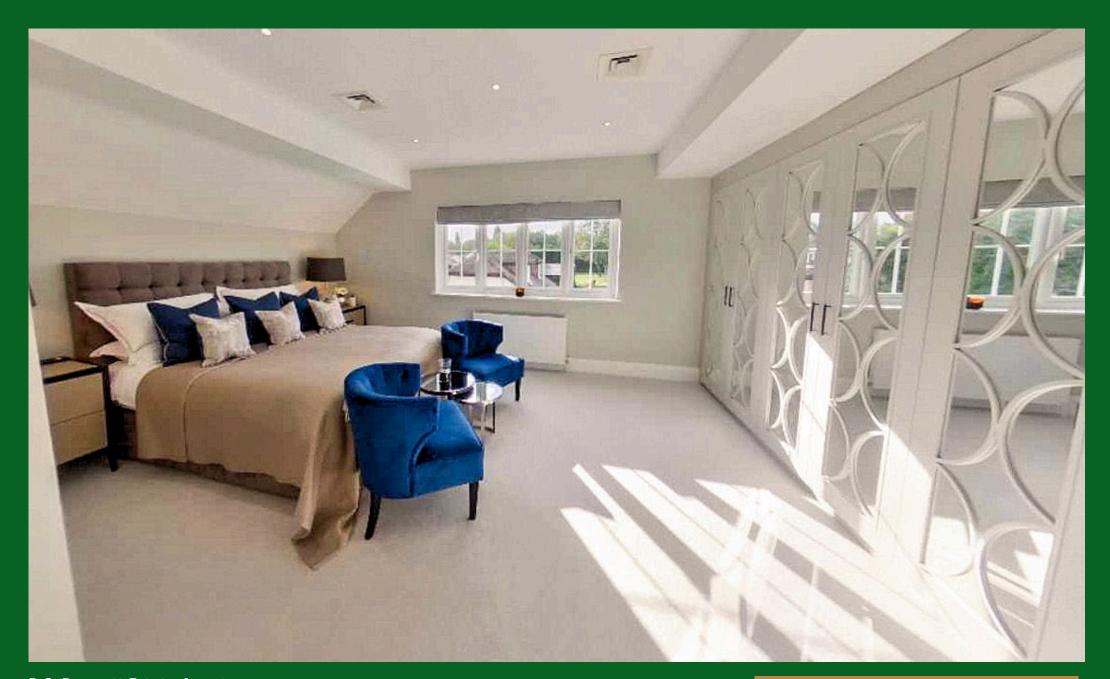

#### Main house:

entrance hall | hallway | cloakroom | superb open-plan kitchen/dining and living room | reception room | family room | study | landing | 5 bedrooms | 2 en suite bathrooms | family bathroom | extensive parking to front | attached carport | gas central heating & part air conditioning | double-glazed windows

#### **Features:**

zoned underfloor heating to the ground floor | kitchen with Siemens appliances including coffee maker, two ovens, combination microwave, integrated dishwasher, large island with seating for informal dining and built-in Siemens induction hob and down-draft extractor | wine cooler | insinkerator sink | Quooker tap | air conditioning to the open-plan living area, principal bedroom, and bedrooms 2 & 4 | Sonos system with ceiling speakers to the main reception/kitchen area | security alarm | external security cameras | electric gates to front with smartphone operation and intercom