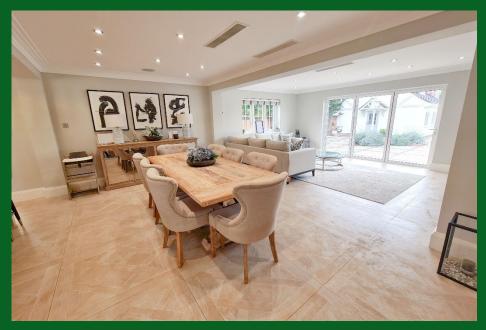

#### Main house:

entrance hall | hallway | cloakroom | superb open-plan kitchen/dining and living room | reception room | family room | study | landing | 5 bedrooms | 2 en suite bathrooms | family bathroom | extensive parking to front | attached carport | gas central heating & part air conditioning | double-glazed windows