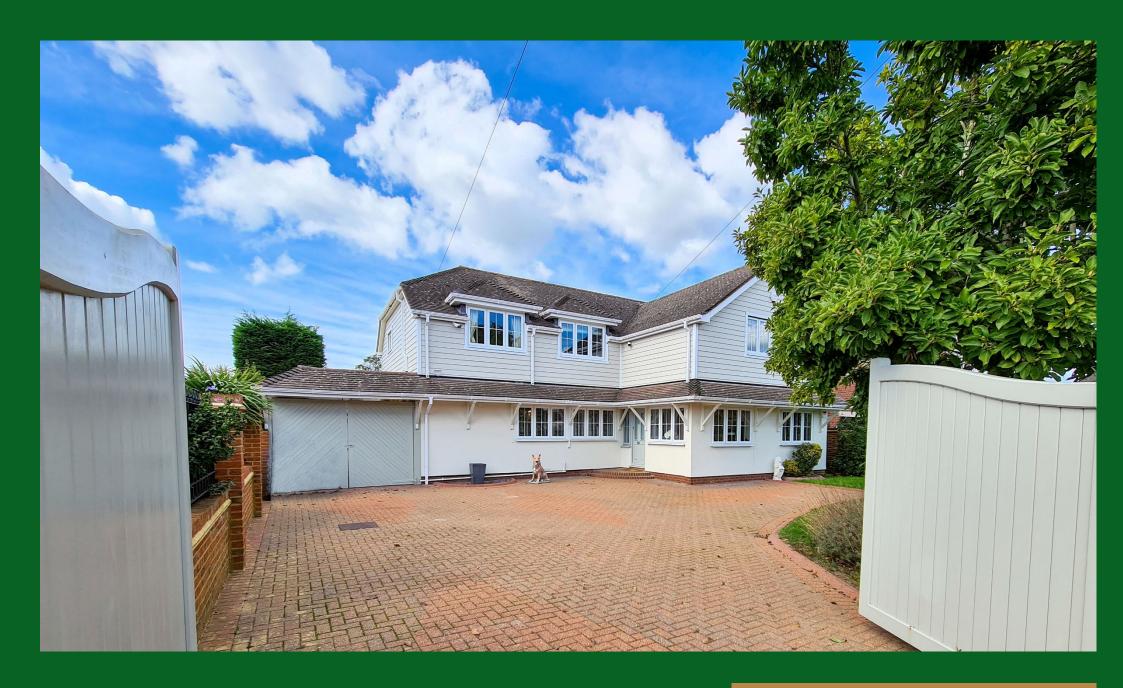

Wraysbury, Berkshire
Guide Price £1,450,000 Freehold

B. S. BENNETT

A rare opportunity to purchase this stunning five bedroom detached family home with a detached self-contained two bedroom annexe. The property has recently been completely refurbished and offers modern open-plan living with a superb kitchen including Siemens appliances and large island with seating for informal dining opening to the dining area and living room. There are two further separate reception rooms, cloakroom and study. Five first floor bedrooms with two en suite and family bathroom. Outside the westerly facing rear garden extends approximately 21 m (70 ft) with large patio area ideal for alfresco dining, large attached carport to the side and extensive block paved driveway to the front. All set behind electric gates. HIGHLY RECOMMENDED. Energy rating: C

#### **Grounds:**

The westerly facing rear garden extends approximately 21m (70ft) large patio area ideal for alfresco dining. To the side of the house is a large covered carport area with double gates that lead to the front the property. The front garden has an area laid to lawn and block paved driveway all set behind double electric gates.