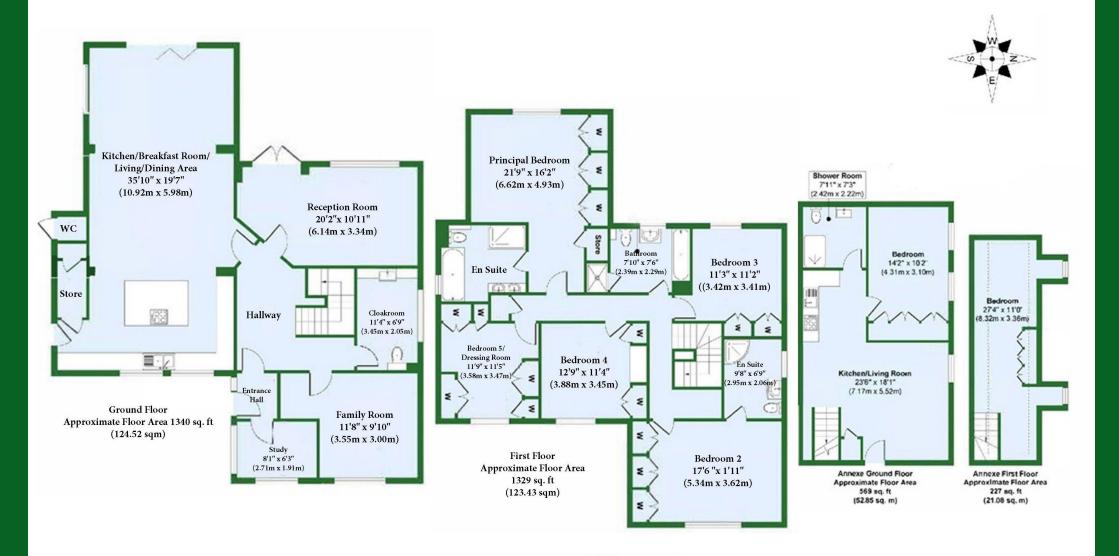

# B. S. BENNETT

Approx. Gross Internal Floor Area Main House = 2669 sq. ft / 247.95 sq. m Annexe = 796 sq. ft / 73.93 sq. m

Illustration for identification purposes only, measurements are approximate, not to scale.