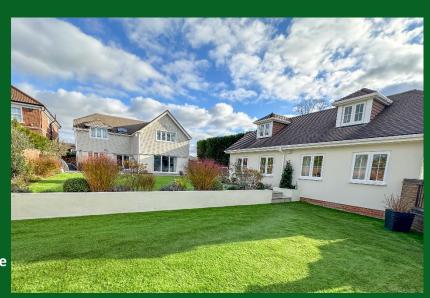

#### **Grounds:**

The westerly facing rear garden extends approximately 21m (70ft) large patio area ideal for alfresco dining. To the side of the house is a large covered carport area with double gates that lead to the front the property. The front garden has an area laid to lawn and block paved driveway all set behind double electric gates.