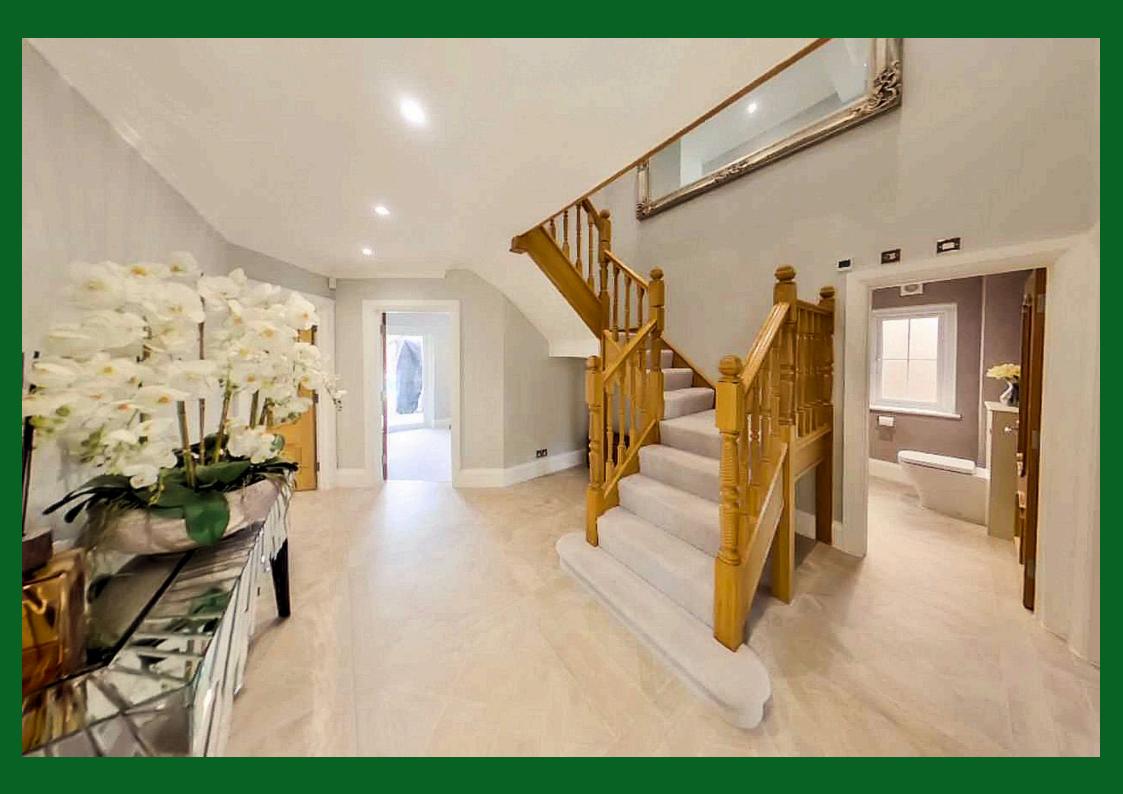

#### Main house:

entrance hall | hallway | cloakroom | superb open-plan kitchen/dining and living room | reception room | family room | study | landing | 5 bedrooms | 2 en suite bathrooms | family bathroom | extensive parking to front | attached carport | gas central heating & part air conditioning | double-glazed windows

#### **Features:**

zoned underfloor heating to the ground floor | kitchen with Siemens appliances including coffee maker, two ovens, combination microwave, integrated dishwasher, large island with seating for informal dining and built-in Siemens induction hob and down-draft extractor | wine cooler | insinkerator sink | Quooker tap | air conditioning to the open-plan living area, principal bedroom, and bedrooms 2 & 4 | Sonos system with ceiling speakers to the main reception/kitchen area | security alarm | external security cameras | electric gates to front with smartphone operation and intercom