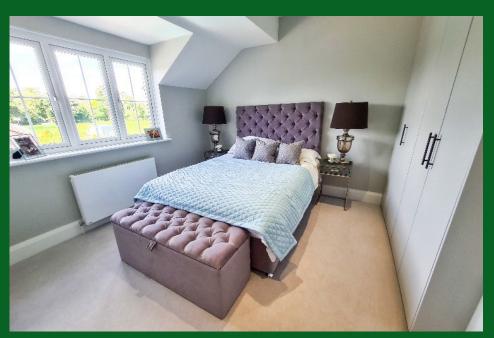

#### Main house:

entrance hall | hallway | cloakroom | superb open-plan kitchen/dining and living room | reception room | family room | study | landing | 5 bedrooms | 2 en suite bathrooms | family bathroom | extensive parking to front | attached carport | gas central heating & part air conditioning | double-glazed windows

#### **Features:**

zoned underfloor heating to the ground floor | kitchen with Siemens appliances including coffee maker, two ovens, combination microwave, integrated dishwasher, large island with seating for informal dining and built-in Siemens induction hob and down-draft extractor | wine cooler | insinkerator sink | Quooker tap | air conditioning to the open-plan living area, principal bedroom, and bedrooms 2 & 4 | Sonos system with ceiling speakers to the main reception/kitchen area | security alarm | external security cameras | electric gates to front with smartphone operation and intercom