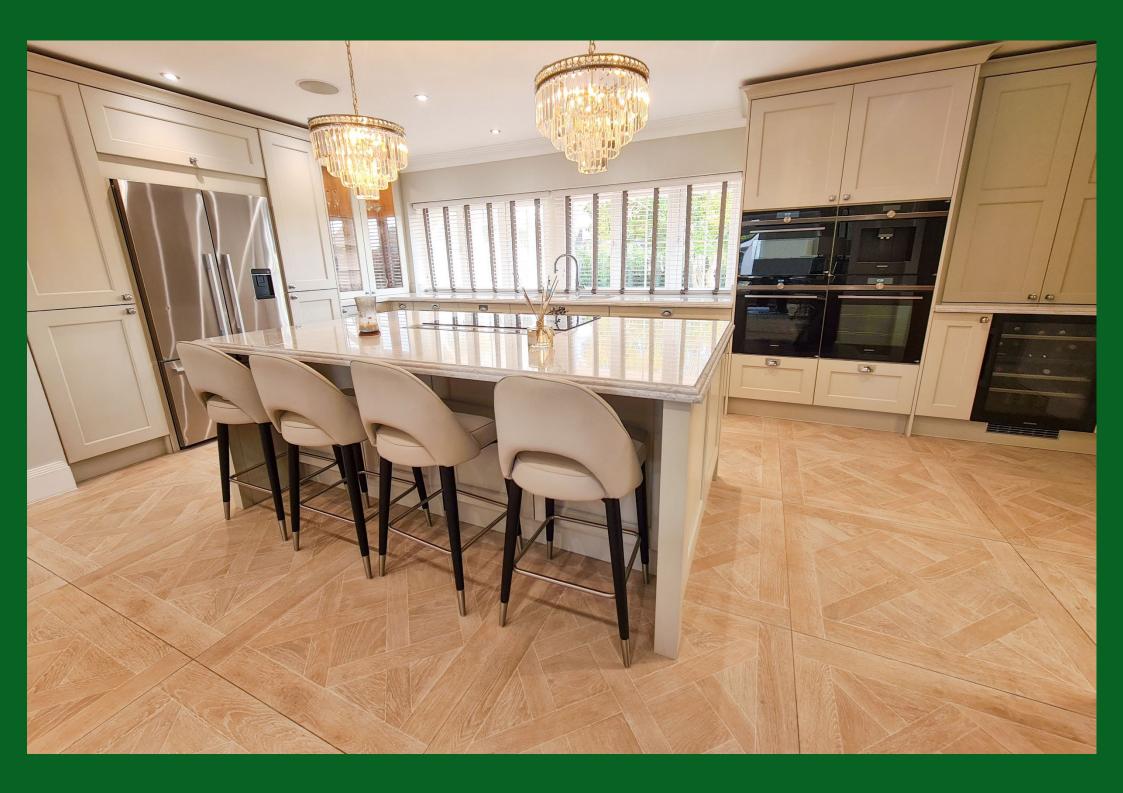

#### Main house:

entrance hall | hallway | cloakroom | superb open-plan kitchen/dining and living room | reception room | family room | study | landing | 5 bedrooms | 2 en suite bathrooms | family bathroom | extensive parking to front | attached carport | gas central heating & part air conditioning | double-glazed windows

#### **Features:**

zoned underfloor heating to the ground floor | kitchen with Siemens appliances including coffee maker, two ovens, combination microwave, integrated dishwasher, large island with seating for informal dining and built-in Siemens induction hob and down-draft extractor | wine cooler | insinkerator sink | Quooker tap | air conditioning to the open-plan living area, principal bedroom, and bedrooms 2 & 4 | Sonos system with ceiling speakers to the main reception/kitchen area | security alarm | external security cameras | electric gates to front with smartphone operation and intercom