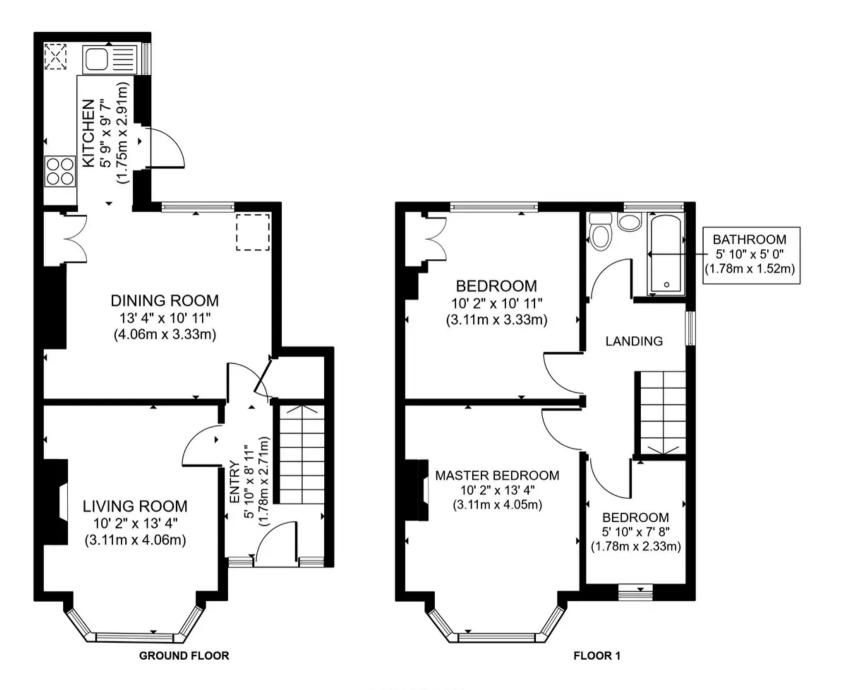

## 343 Camp Hill Road

Nuneaton, Nuneaton

A well-located semi-detached home, offering 3-bedroom accommodation that may be further extended subject to planning permission. Briefly comprising through hall, kitchen with integrated appliances, lounge / diner with large garden window, two double bedrooms, bathroom and master bedroom.

Council Tax band: B

Tenure: Freehold

- Bedroom semi-detached property
- 3 BEDROOMS
- NO CHAIN
- Large garden
- Excellent location

Kitchen

Hall

Lounge

Master bedroom