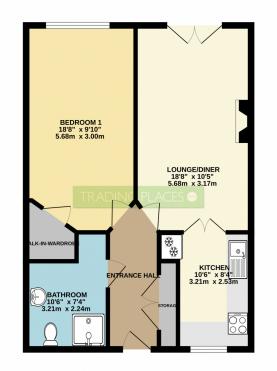

GROUND FLOOR 587 sq.ft. (54.5 sq.m.) approx.

TOTAL FLOOR APEA. 587 sq.(1, (64.5 sq.m.) approx. When ever altered the minute the encouncy of the boardsmit of the board bo