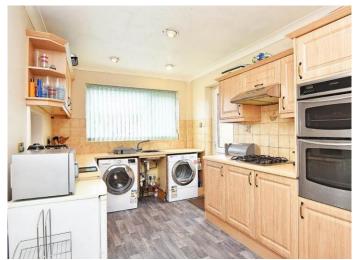

#### **KITCHEN**

With a range of wall and base units with gas hob, double oven and space and plumbing for appliances. Window to rear and a door leads to the side. Built in storage cupboard.