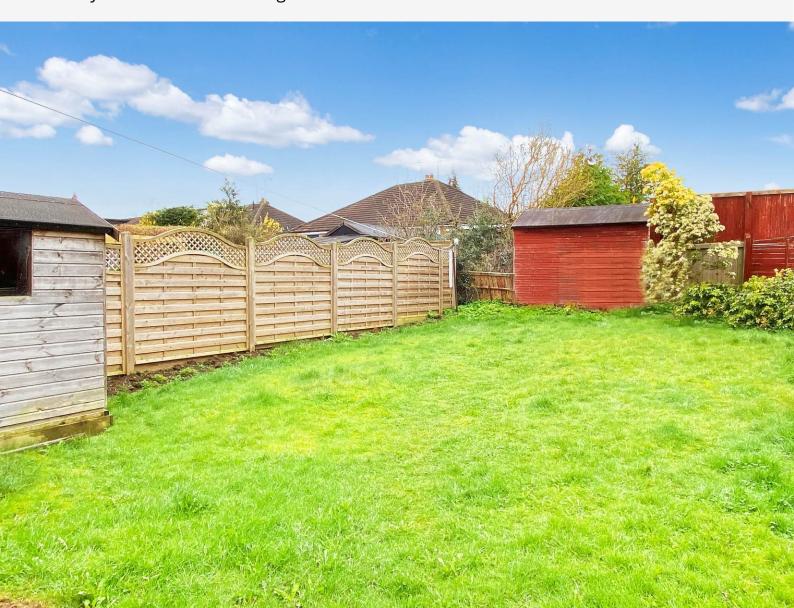

#### **OUTSIDE**

A drive provides ample off-road parking. To the rear there is a large garden with lawn and shed.

Tenure - Freehold

**Council Tax Band -** C

Total Area: 83.9 m² ... 903 ft²

All measurements are approximate and for display purposes only.