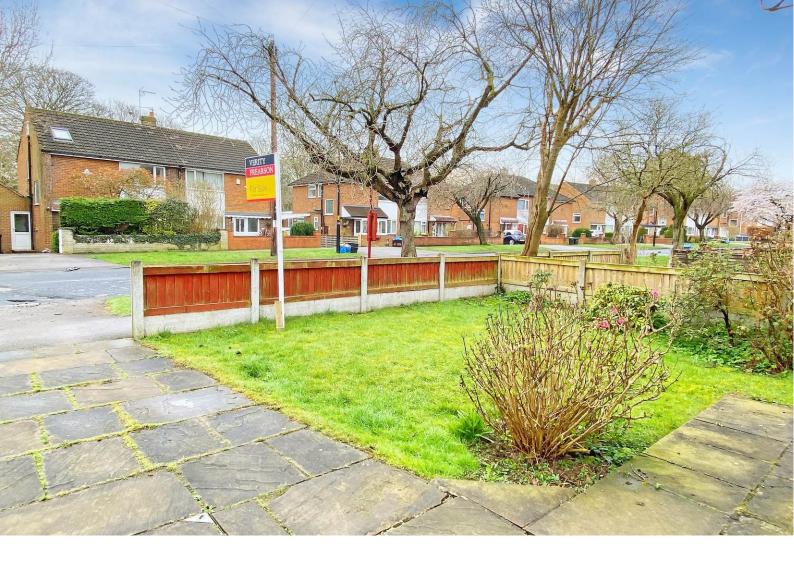

Woodfield Road is a convenient location, well served by excellent local amenities and just a short distance from Harrogate town centre as well as being close to beautiful open countryside and the Nidd Gorge. Offered for sale with no onward chain.

#### **OUTSIDE**

A drive provides ample off-road parking. To the rear there is a large garden with lawn and shed.

Tenure - Freehold

**Council Tax Band -** C

Total Area: 83.9 m² ... 903 ft²

All measurements are approximate and for display purposes only.