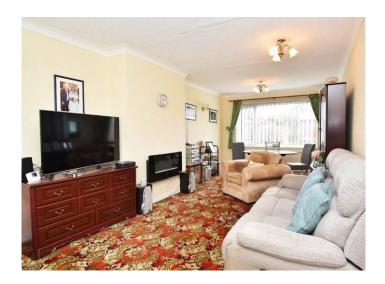

# GROUND FLOOR SITTING / DINING ROOM

A large reception room with sitting and dining areas. Windows to the front and rear.