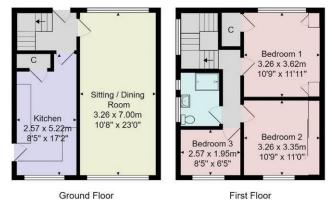

#### **OUTSIDE**

A drive provides ample off-road parking. To the rear there is a large garden with lawn and shed.

Tenure - Freehold

**Council Tax Band -** C

Total Area: 83.9 m² ... 903 ft²

All measurements are approximate and for display purposes only.

No liability is accepted by either the agency or Box Property Solutions Ltd as to the exact measurements of the rooms.

Box Property Solutions Ltd retains the copyright on this plan and allows agents to use it with agreed permission.