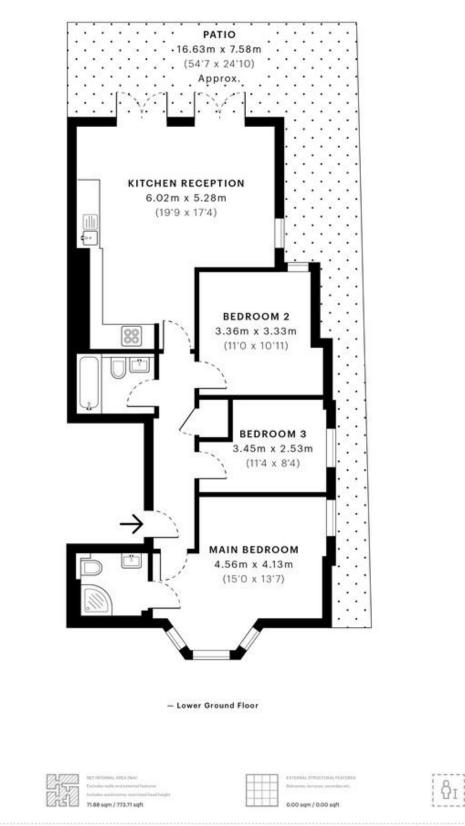

74.91 sqm / 806.32 sqft

0.00 sqm / 0.00 sqh

Iges: Verified four plans are produced in accordance with

74.91 sqm / 806.32 sqft

MONEY LAUNDERING REGULATIONS 2003: Intending purchasers will be asked to produce identification documentation at a later stage and we would ask for your co-operation in order that there will be no delay in agreeing the sale.