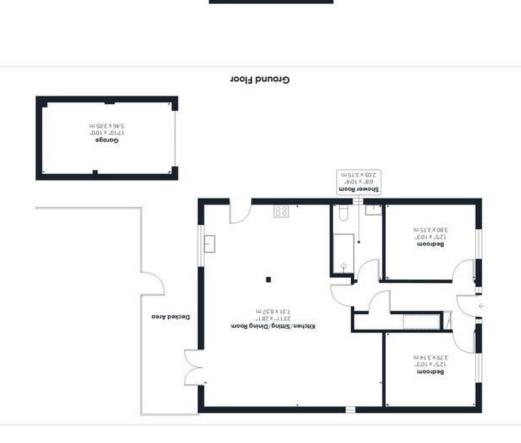

While every attempt has been made to ensure accuracy, all measurements are approximate, not to scale. This floor plan is for illustrative purposes only.

GIRAFFE360

Floor 1

T11×-T11 m425×T52

> 1417 × 1014" IN 21,E x SE.A

1.92 x 2.48 m 6.3" x 8"1" Bathroom