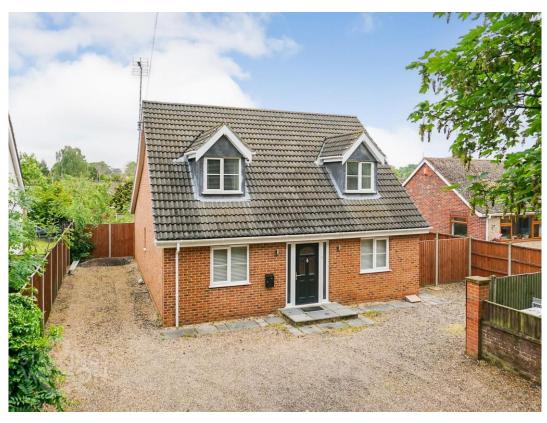

#### **SETTING THE SCENE**

The property is set back from Dereham Road with greenery to front. There is a generous parking area with shingle underfoot with access to both sides of the property. The right hand side has timber gates which creates a secure parking area in front of the garage.

#### **IN SUMMARY**

NO CHAIN & HIGHLY MOVTIVATED SELLER! This detached family home which is ENERGY EFFICIENT and DECEPTIVELY SPACIOUS, offers a SPECTACULAR open plan KITCHEN/SITTING/DINING ROOM. With a built-in BREAKFAST BAR which is at the rear of this property, set under a VAULTED CEILING and four VELUX WINDOWS, this is an ENTERTAINERS DREAM! All of the ground floor accommodation has UNDER FLOOR HEATING which make the hallway, LUXURY FAMILY BATHROOM and the two ground floor DOUBLE BEDROOMS very cosy. Upstairs there are TWO FURTHER DOUBLE BEDROOMS - both with BUILT\*IN STORAGE, and a SHOWER ROOM accessed off landing. The rear garden has an area of DECKING, lawn and a shed to one corner. Adjacent to the property there is a shingle parking area which leads to the GARAGE.