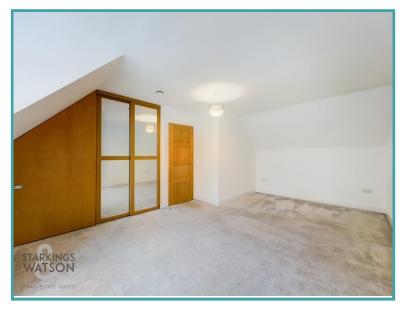

#### THE GRAND TOUR

Stepping inside this stunning self build which is deceptively spacious, there is a wonderful porcelain tiled flooring which runs through the high traffic areas of the home which include the entrance hall. bathroom and kitchen/dining area. Straight ahead when you step inside, there are timber stairs finished with a fitted carpet. Doors then lead to the two double bedrooms of which one could be used as an additional sitting room due to its size. Both of the spaces have fitted carpet underfoot and a uPVC double glazed window facing to front. The ground floor shower room is off the entrance hall with a wonderful walk-in thermostatically controlled rainfall shower, 'Aqua board' splash-backs, low-level WC and basin finished with a stainless steel heated towel rail. The heart of this home, however, is the open plan kitchen, sitting and dining room which runs across the rear of the property and features a vaulted ceiling with four velux windows. The stunning high gloss kitchen is finished with a quartz work surface and integrated appliances which include a washing machine, fridge freezer, 'Bosch' electric double oven, microwave oven and grill with space provided for dishwasher. The ground floor has underfloor heating and heading upstairs the first floor is heated with radiators. Upstairs there are two double bedrooms, both have fitted carpets, built-in wardrobes and windows facing to the front. The final room within this