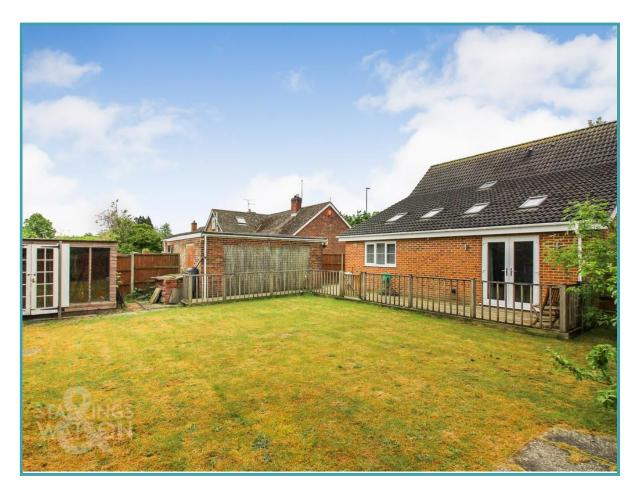

#### THE GREAT OUTDOORS

Stepping into the rear gardens, there is decked area which runs across the width of the property and opens to a garden which is laid to lawn. There is a timber storage building to rear and access to the secure gated parking adjacent to the property and the garage.