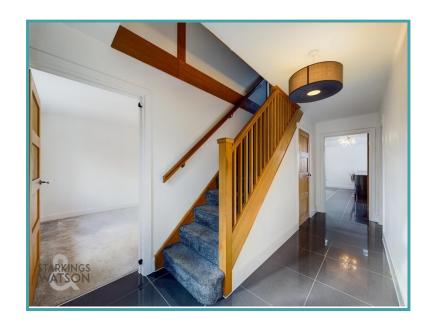

#### THE GRAND TOUR

Stepping inside this stunning self build which is deceptively spacious, there is a wonderful porcelain tiled flooring which runs through the high traffic areas of the home which include the entrance hall. bathroom and kitchen/dining area. Straight ahead when you step inside, there are timber stairs finished with a fitted carpet. Doors then lead to the two double bedrooms of which one could be used as an additional sitting room due to its size. Both of the spaces have fitted carpet underfoot and a uPVC double glazed window facing to front. The ground floor shower room is off the entrance hall with a wonderful walk-in thermostatically controlled rainfall shower, 'Aqua board' splash-backs, low-level WC and basin finished with a stainless steel heated towel rail. The heart of this home, however, is the open plan kitchen, sitting and dining room which runs across the rear of the property and features a vaulted ceiling with four velux windows. The stunning high gloss kitchen is finished with a quartz work surface and integrated appliances which include a washing machine, fridge freezer, 'Bosch' electric double oven, microwave oven and grill with space provided for dishwasher. The ground floor has underfloor heating and heading upstairs the first floor is heated with radiators. Upstairs there are two double bedrooms, both have fitted carpets, built-in wardrobes and windows facing to the front. The final room within this