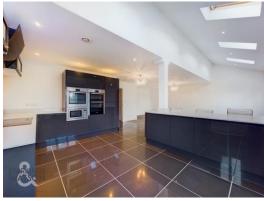

#### THE GRAND TOUR

Stepping inside this stunning self build which is deceptively spacious, there is a wonderful porcelain tiled flooring which runs through the high traffic areas of the home which include the entrance hall. bathroom and kitchen/dining area. Straight ahead when you step inside, there are timber stairs finished with a fitted carpet. Doors then lead to the two double bedrooms of which one could be used as an additional sitting room due to its size. Both of the spaces have fitted carpet underfoot and a uPVC double glazed window facing to front. The ground floor shower room is off the entrance hall with a wonderful walk-in thermostatically controlled rainfall shower, 'Aqua board' splash-backs, low-level WC and basin finished with a stainless steel heated towel rail. The heart of this home, however, is the open plan kitchen, sitting and dining room which runs across the rear of the property and features a vaulted ceiling with four velux windows. The stunning high gloss kitchen is finished with a quartz work surface and integrated appliances which include a washing machine, fridge freezer, 'Bosch' electric double oven, microwave oven and grill with space provided for dishwasher. The ground floor has underfloor heating and heading upstairs the first floor is heated with radiators. Upstairs there are two double bedrooms, both have fitted carpets, built-in wardrobes and windows facing to the front. The final room within this