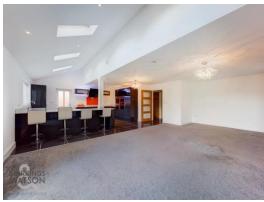

#### THE GRAND TOUR

Stepping inside this stunning self build which is deceptively spacious, there is a wonderful porcelain tiled flooring which runs through the high traffic areas of the home which include the entrance hall. bathroom and kitchen/dining area. Straight ahead when you step inside, there are timber stairs finished with a fitted carpet. Doors then lead to the two double bedrooms of which one could be used as an additional sitting room due to its size. Both of the spaces have fitted carpet underfoot and a uPVC double glazed window facing to front. The ground floor shower room is off the entrance hall with a wonderful walk-in thermostatically controlled rainfall shower, 'Aqua board' splash-backs, low-level WC and basin finished with a stainless steel heated towel rail. The heart of this home, however, is the open plan kitchen, sitting and dining room which runs across the rear of the property and features a vaulted ceiling with four velux windows. The stunning high gloss kitchen is finished with a quartz work surface and integrated appliances which include a washing machine, fridge freezer, 'Bosch' electric double oven, microwave oven and grill with space provided for dishwasher. The ground floor has underfloor heating and heading upstairs the first floor is heated with radiators. Upstairs there are two double bedrooms, both have fitted carpets, built-in wardrobes and windows facing to the front. The final room within this