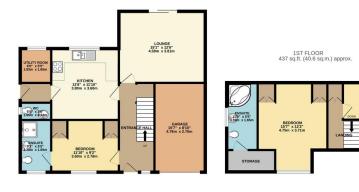

## Phillips George

GROUND FLOOR 795 sq.ft. (73.9 sq.m.) approx

AL FLOOR AREA : 1232 sq.ft. (114.5 sq.m.) a been made to ensure the accuracy of the floorplan or and any other items are approximate and no respon result. This plan is for illustrative purposes only and sho e services, systems and appliances shown have not as to their operability or efficiency can be given. Made with Metropic @2023.