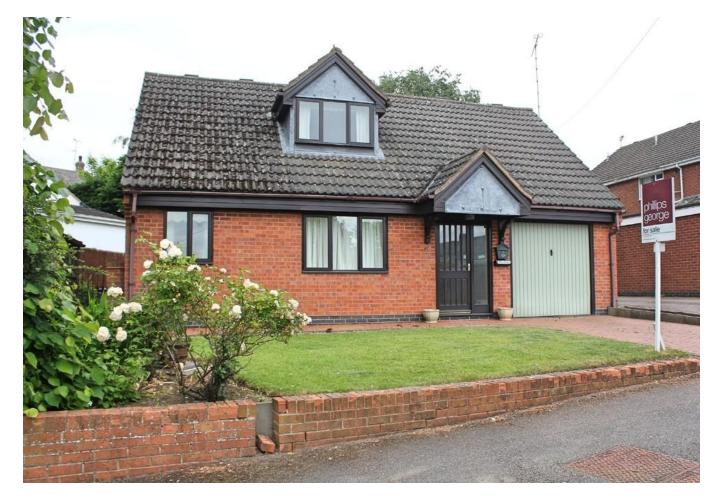

## FOR SALE

2 Bed Detached Bungalow in Chestnut Lane, Leicester LE8 5WF Offers In Region Of £325,000

\*\*\* No Chain \*\*\* Quaint individually built detached dwelling nestled in a quiet culde-sac in the popular village of Arnesby. The accommodation comprises entrance hall, bedroom with en-suite, lounge, breakfast kitchen, downstairs w.c., utility room, first floor bedroom with en-suite, additional loft space, front and rear landscaped gardens, garage, ample off road standing space. The property could be further enhanced with a garage conversion (STPP) creating a third bedroom and allowing for multi versatile accommodation. The property also enjoys open countryside views to

12'0" x 11'9" 3.66m x 3.59m

- Individually Built
- No Chain
- Two Bedrooms With Potential Garage Conversion (STPP)
- Two En Suites •
- Utility Room •
- Pleasant Rear Garden •
- Village Location •
- Cul-De-Sac