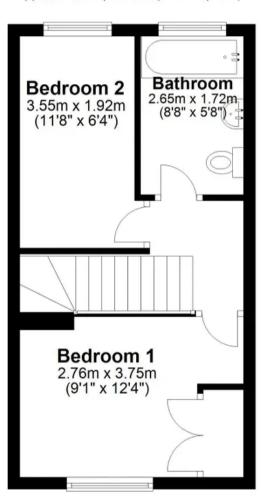

## First Floor

Approx. 27.7 sq. metres (297.7 sq. feet)

Total area: approx. 55.3 sq. metres (595.5 sq. feet)