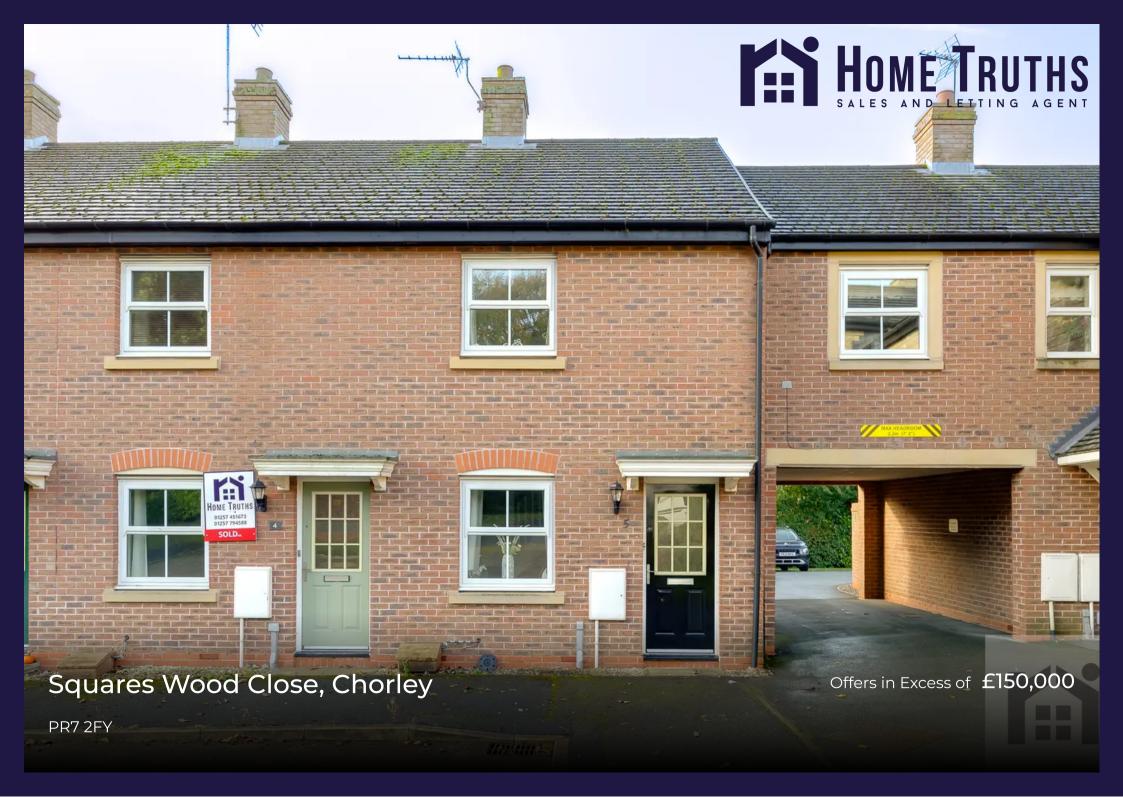

## A delightful modern mews property in a lovely, quiet and leafy location within walking distance of the town centre and Yarrow Valley available with no upward chain. This two bedroom property is the perfect start on the housing ladder or an excellent investment where you could expect a return in excess of 5%. Step into the spacious reception room overlooking the square and the trees beyond, with stairs off and an internal hallway with cloakroom leads to the rear of the property. The dining kitchen comprises a range of wall and base units with electric oven and grill, gas hob with extractor over and space, power and plumbing for appliances and undercupboard lighting. Patio doors open to the south west facing private rear garden, which is mainly laid to lawn, with gated access to the rear car park where the property benefits from a garage and parking space. The first floor landing has access to the loft, and the larger bedroom has built in storage with the second bedroom having the airing cupboard. The bathroom comprises bath with shower attachment, tiled elevations, wc, and wash hand basin. Close to primary transport routes and town centre amenities this is a lovely place to call home. Do get in touch to arrange a viewing and make it yours. Leasehold, ground rent £265 pa, service charge £346 pa.

A delightful modern mews property in a lovely, quiet and leafy location within walking distance of the town centre and Yarrow Valley available with no upward chain. This is the perfect start on the housing ladder or an excellent investment where you could expect a return in excess of 5%.