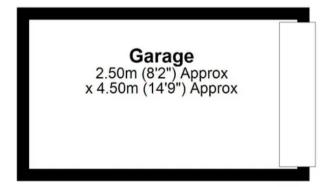

£346 pa.

A delightful modern mews property in a lovely, quiet and leafy location within walking distance of the town centre and Yarrow Valley available with no upward chain. This is the perfect start on the housing ladder or an excellent investment where you could expect a return in excess of 5%.

Council Tax band: B

Tenure: Leasehold

- Delightful modern mews
- South facing garden
- Parking and garage
- Excellent first time buy or investment
- No upward chain
- Media tour





Eccleston Branch 265 The Green, Eccleston, PR7 5TF 01257 451673

Coppull Branch
244 Spendmore Lane, Coppull, PR7 5DE
01257 794588

www.hometruthslancs.co.uk office@hometruthslancs.co.uk





## **Ground Floor**

Approx. 27.7 sq. metres (297.7 sq. feet)

## First Floor

Approx. 27.7 sq. metres (297.7 sq. feet)







Total area: approx. 55.3 sq. metres (595.5 sq. feet)