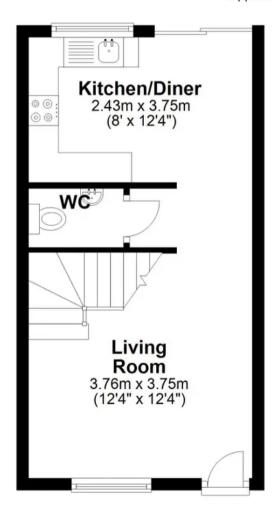

## **Ground Floor**

Approx. 27.7 sq. metres (297.7 sq. feet)

## First Floor

Approx. 27.7 sq. metres (297.7 sq. feet)

Total area: approx. 55.3 sq. metres (595.5 sq. feet)