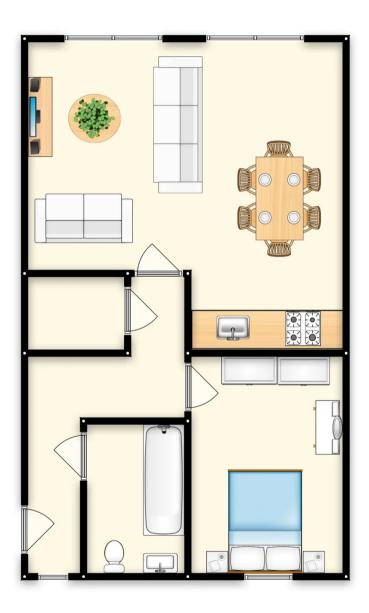

#### Hallway

12' 10" x 3' 7" (3.9m x 1.1m)

#### Bathroom

8' 10" x 5' 7" (2.7m x 1.7m)

#### Bedroom

12' 10" x 8' 10" (3.9m x 2.7m)

### Living room/Kitchen

18' 4" x 18' 8" (5.6m x 5.7m)