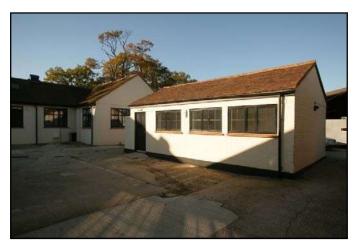

## To Let

Self-contained air-conditioned office building of 306 sq.ft. with 2 parking spaces within a rural courtyard setting.

#### Accommodation

The property comprises a detached office extending to 306 sq.ft. within a rural courtyard environment. The property benefits from the following amenities:

- Air-conditioned
- Individually alarmed
- · Gas fired central heating
- Category II lighting
- Perimeter trunking
- Disabled WC facility
- Kitchenette
- 2 parking spaces