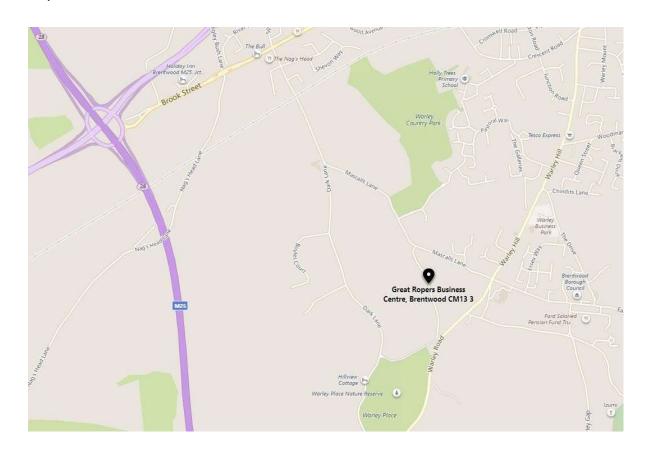

#### Location

Great Ropers Business Centre is situated in Great Ropers Lane between Warley Road and Mascalls Lane, Brentwood. The M25 Brook Street interchange with the A12 (Junction 28) is approximately 1½ miles distant and Brentwood Station approximately 1¼ miles distant.

### **Location Map**