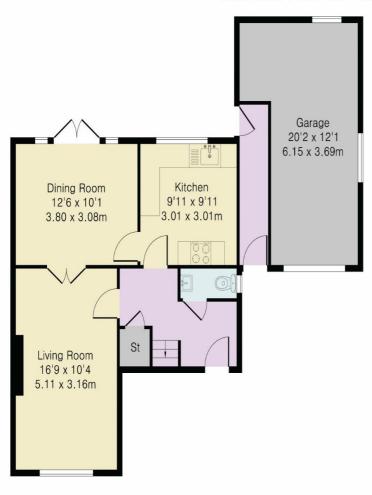

#### **ACCOMMODATION**

ENTRANCE HALLWAY
GROUND FLOOR CLOAKROOM
KITCHEN
LOUNGE
DINING ROOM
3 BEDROOMS
FAMILY BATHROOM
60FT SOUTH FACING REAR GARDEN
GARAGE
OFF STREET PARKING

Approximate Gross Internal Area 1249 sq ft - 116 sq m Ground Floor Area 755 sq ft - 70 sq m First Floor Area 494 sq ft - 46 sq m

Ground Floor

First Floor