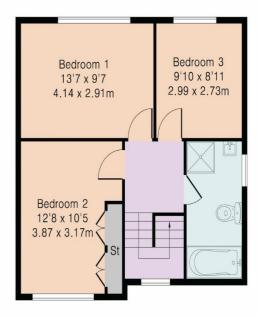

#### **ACCOMMODATION**

ENTRANCE HALLWAY
GROUND FLOOR CLOAKROOM
KITCHEN
LOUNGE
DINING ROOM
3 BEDROOMS
FAMILY BATHROOM
60FT SOUTH FACING REAR GARDEN
GARAGE
OFF STREET PARKING

Approximate Gross Internal Area 1249 sq ft - 116 sq m Ground Floor Area 755 sq ft - 70 sq m First Floor Area 494 sq ft - 46 sq m

Ground Floor

First Floor