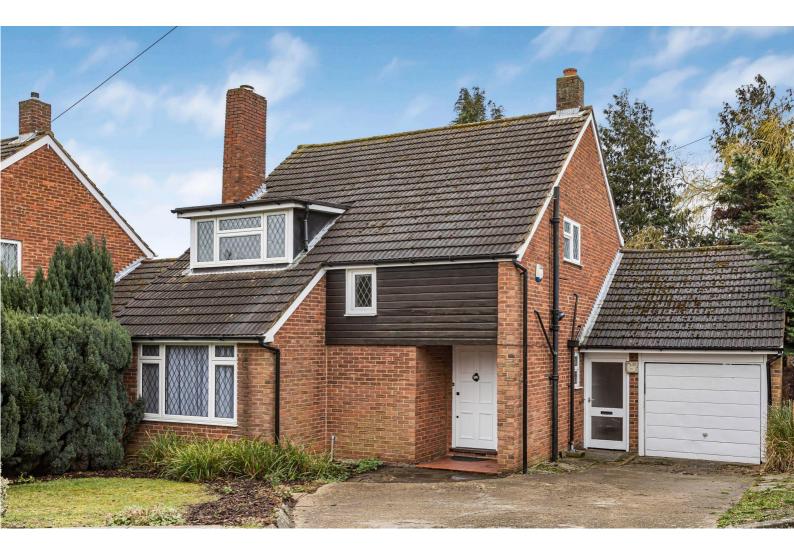

A rarely available deceptively spacious 3 bedroom, 2 reception room, family home with good size garage, off-street parking and a mature 60ft South facing secluded rear garden. An internal viewing is highly recommended and there is plenty of scope to enlarge further if required, subject to the usual planning permissions. This property is offered for sale on a chain free basis.

- SPACIOUS 3 BEDROOM DETACHED HOUSE
- 2 RECEPTION ROOMS
- **CHAIN FREE**
- MATURE 60FT SOUTH FACING SECLUDED REAR GARDEN
- **GARAGE**
- SCOPE TO ENLARGE FURTHER (STPP)

Price: £695,000 Freehold Vanessa McCallum Estates Ltd
Maple House, High Street, Potters Bar,
Hertfordshire., EN6 5BS
Tel: 01707 320432
Email: sales@vanessamccallumestates.co.uk
www.vanessamccallumestates.co.uk

#### **DESCRIPTION**

A rarely available deceptively spacious 3 bedroom, 2 reception room, family home with good size garage, off-street parking and a mature 60ft South facing secluded rear garden. An internal viewing is highly recommended and there is plenty of scope to enlarge further if required, subject to the usual planning permissions. This property is offered for sale on a chain free basis.