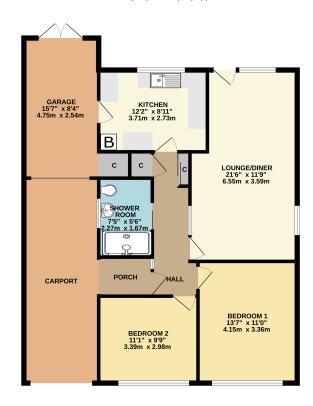

We are pleased to bring to the market this detached bungalow pleasantly located in a cul de sac off Balmoral Way. Offered for sale with no onward chain the accommodation briefly comprises; entrance hall, lounge/diner over looking the rear garden, kitchen, 2 double bedrooms and a shower room. To the side of the property a car port leads to a single garage with a good sized garden to the rear. Positioned in an often requested hillside location the property is close to local shops on Upper Bristol Road with Worle High Street a short drive away. A regular bus service is available for Weston town centre if required.

## Asking Price £300,000 Milton Hillside, BS22

GROUND FLOOR 1106 sq.ft. (102.7 sq.m.) approx.

TOTAL-FLOOR AREA: 1106 sq.ft. (102.7 sq.m.) approx. White new y ament has been make to ensure the accuracy of the disopsism contained texts, reconstructed or consistent of constructions of the construction of the consistent of the construction of the consistent of