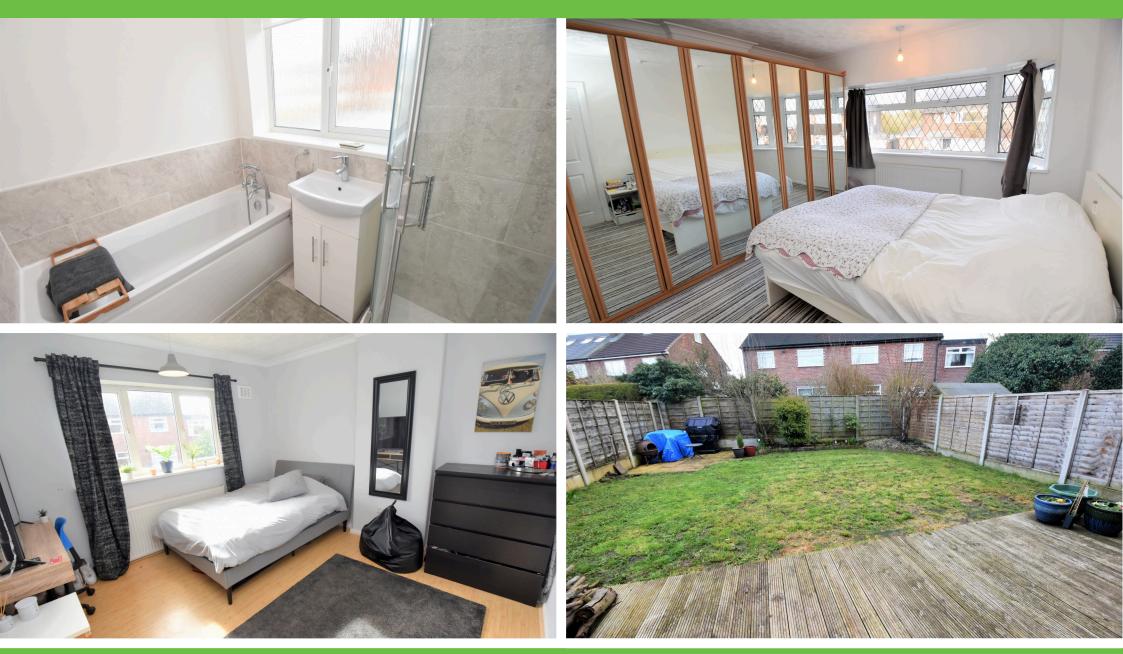

### Asking Price £390,000 Daresbury Avenue, Flixton, M41

42 Flixton Road , Urmston, Manchester, M41 5AB | mark@tradingplacesurmston.co.uk

01617470022

\*\*SPACIOUS FAMILY RESIDENCE WITH A CONVERTED LOFT AND SOUTH FACING GARDEN\*\* - TRADING PLACES ESTATE AGENTS are pleased to offer for sale this impressively presented, recently refurbished THREE BEDROOM semi detached family property situated in a popular area of Flixton perfectly placed for a range of amenities and major transport links. Comprehensively Updated by our clients in recent years. In brief the desirable accommodation comprises; a warm and welcoming hallway, a bay fronted through lounge, a useful understairs storage and an impressive open plan dining kitchen with double doors opening out into the secluded rear garden. The kitchen itself comes complete with a comprehensive range of wall and base units housing a range of integrated appliances and solid oak flooring. To the first floor, two double bedrooms and a generously sized third bedroom can be found alongside a fitted family bathroom and separate WC. Stairs rise from the first floor landing to a converted loft space currently used as a bedroom. Externally to the front of the property, paved driveway provides ample off road parking whilst to the rear, a secluded rear garden and decked patio area provide an ideal space for a table and chairs during those summer months. Integral single garage with power and lighting. Located in a desirable residential area, convenient for a range of highly regarded schools including Acre Hall Primary School and St Monica's RC Primary School. An internal inspection comes highly recommended.