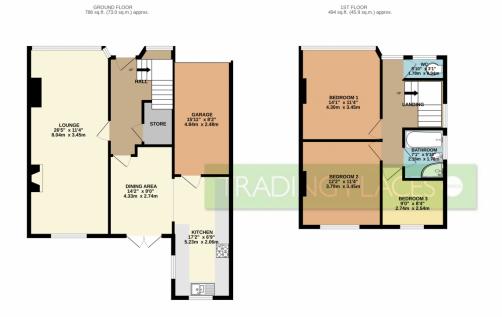

#### Asking Price £390,000 Daresbury Avenue, Flixton, M41

Address: Daresbury Avenue, Flixton, M41

TOTAL FLOOR AREA: 1508 sq.ft. (140.1 sq.m.) approx. Whilst every attempt has been made to ensure the accuracy of the floorplan contained here, measurements of doors, windows, rooms and any other lems are are proximate and no responsibility is taken for any error, omission or mis-statement. This plan is for illustrative purposes only and should be used as such by any prospective purchaser. The services, systems and appliances shown have not been tested and no guarantee as to their operability or efficiency can be given. Made with Metopolic 2023 ROOM IN ROOF 228 sq.ft. (21.2 sq.m.) approx.

> BEDROOM 4 20'4" x 11'3" 6.19m x 3.42m

DOWN