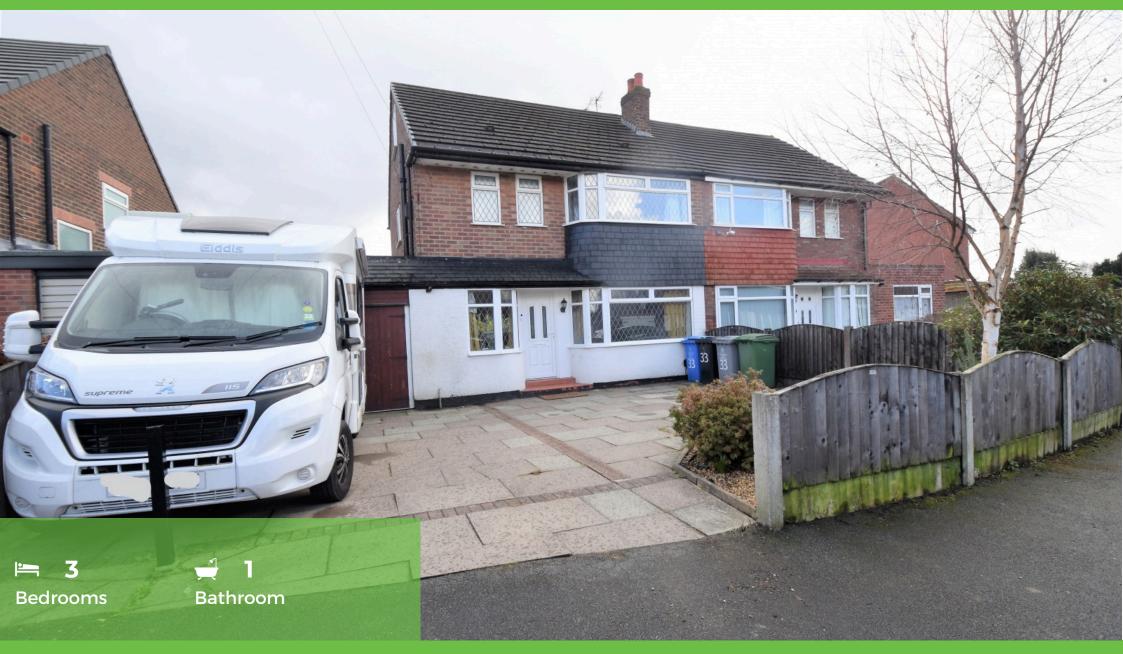

### Asking Price £390,000 Daresbury Avenue, Flixton, M41

42 Flixton Road , Urmston, Manchester, M41 5AB | mark@tradingplacesurmston.co.uk

01617470022

\*\*SPACIOUS FAMILY RESIDENCE WITH A CONVERTED LOFT AND SOUTH FACING GARDEN\*\* - TRADING PLACES ESTATE AGENTS are pleased to offer for sale this impressively presented, recently refurbished THREE BEDROOM semi detached family property situated in a popular area of Flixton perfectly placed for a range of amenities and major transport links. Comprehensively Updated by our clients in recent years. In brief the desirable accommodation comprises; a warm and welcoming hallway, a bay fronted through lounge, a useful understairs storage and an impressive open plan dining kitchen with double doors opening out into the secluded rear garden. The kitchen itself comes complete with a comprehensive range of wall and base units housing a range of integrated appliances and solid oak flooring. To the first floor, two double bedrooms and a generously sized third bedroom can be found alongside a fitted family bathroom and separate WC. Stairs rise from the first floor landing to a converted loft space currently used as a bedroom. Externally to the front of the property, paved driveway provides ample off road parking whilst to the rear, a secluded rear garden and decked patio area provide an ideal space for a table and chairs during those summer months. Integral single garage with power and lighting. Located in a desirable residential area, convenient for a range of highly regarded schools including Acre Hall Primary School and St Monica's RC Primary School. An internal inspection comes highly recommended.