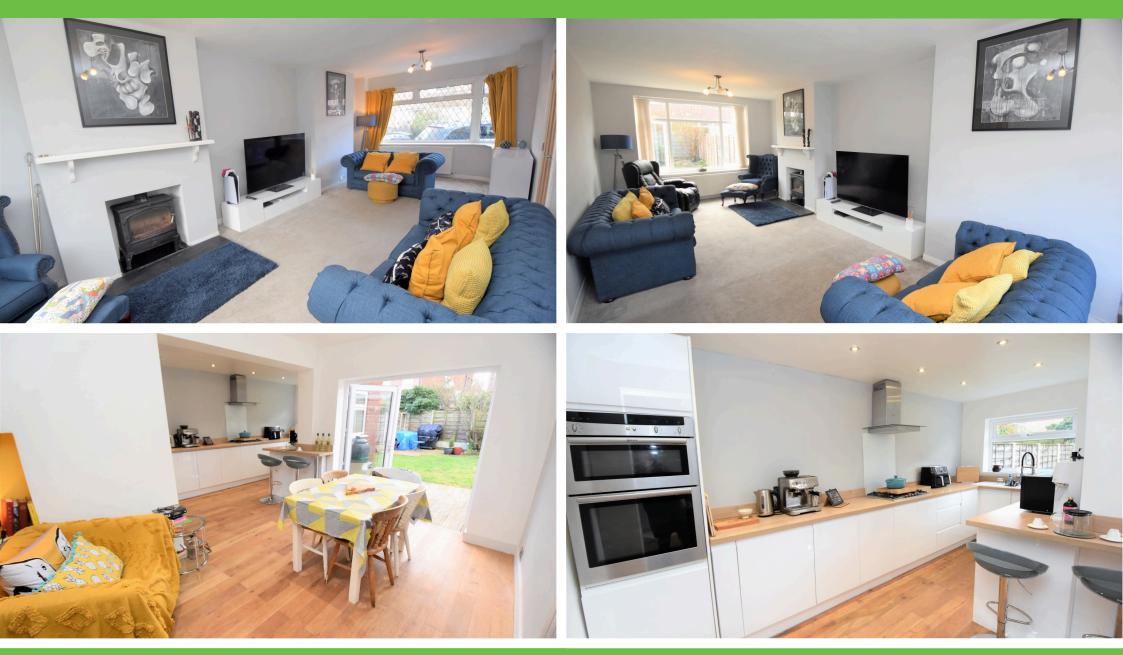

### Asking Price £390,000 Daresbury Avenue, Flixton, M41

42 Flixton Road , Urmston, Manchester, M41 5AB | mark@tradingplacesurmston.co.uk

01617470022

\*\*SPACIOUS FAMILY RESIDENCE WITH A CONVERTED LOFT AND SOUTH FACING GARDEN\*\* - TRADING PLACES ESTATE AGENTS are pleased to offer for sale this impressively presented, recently refurbished THREE BEDROOM semi detached family property situated in a popular area of Flixton perfectly placed for a range of amenities and major transport links. Comprehensively Updated by our clients in recent years. In brief the desirable accommodation comprises; a warm and welcoming hallway, a bay fronted through lounge, a useful understairs storage and an impressive open plan dining kitchen with double doors opening out into the secluded rear garden. The kitchen itself comes complete with a comprehensive range of wall and base units housing a range of integrated appliances and solid oak flooring. To the first floor, two double bedrooms and a generously sized third bedroom can be found alongside a fitted family bathroom and separate WC. Stairs rise from the first floor landing to a converted loft space currently used as a bedroom. Externally to the front of the property, paved driveway provides ample off road parking whilst to the rear, a secluded rear garden and decked patio area provide an ideal space for a table and chairs during those summer months. Integral single garage with power and lighting. Located in a desirable residential area, convenient for a range of highly regarded schools including Acre Hall Primary School and St Monica's RC Primary School. An internal inspection comes highly recommended.